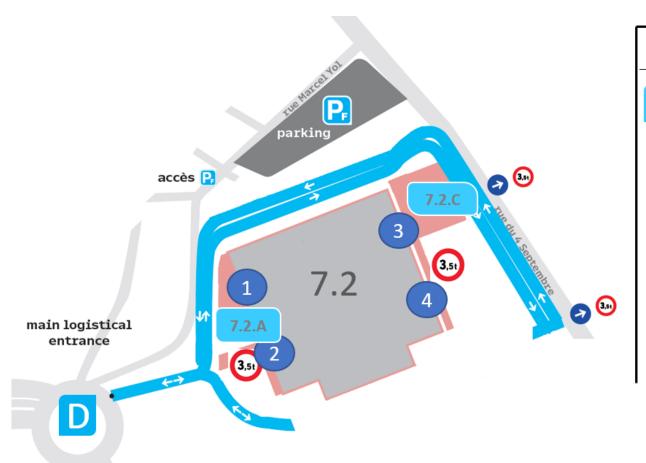

### **Access to Exhibition 2**

Key

7.2.A Terraces names

- <u>Doors all tonnages</u>:
- Door 7.2.001.110 for <u>Fairexx</u>
- <u>Door</u> 7.2.001.319 for <u>Fairexx</u>
  - Doors <3,5 tons:</p>
    - Door 7.2.001.106 for Fairexx
- Door 7.2.001.306 for mediaAVentures and Fairexx