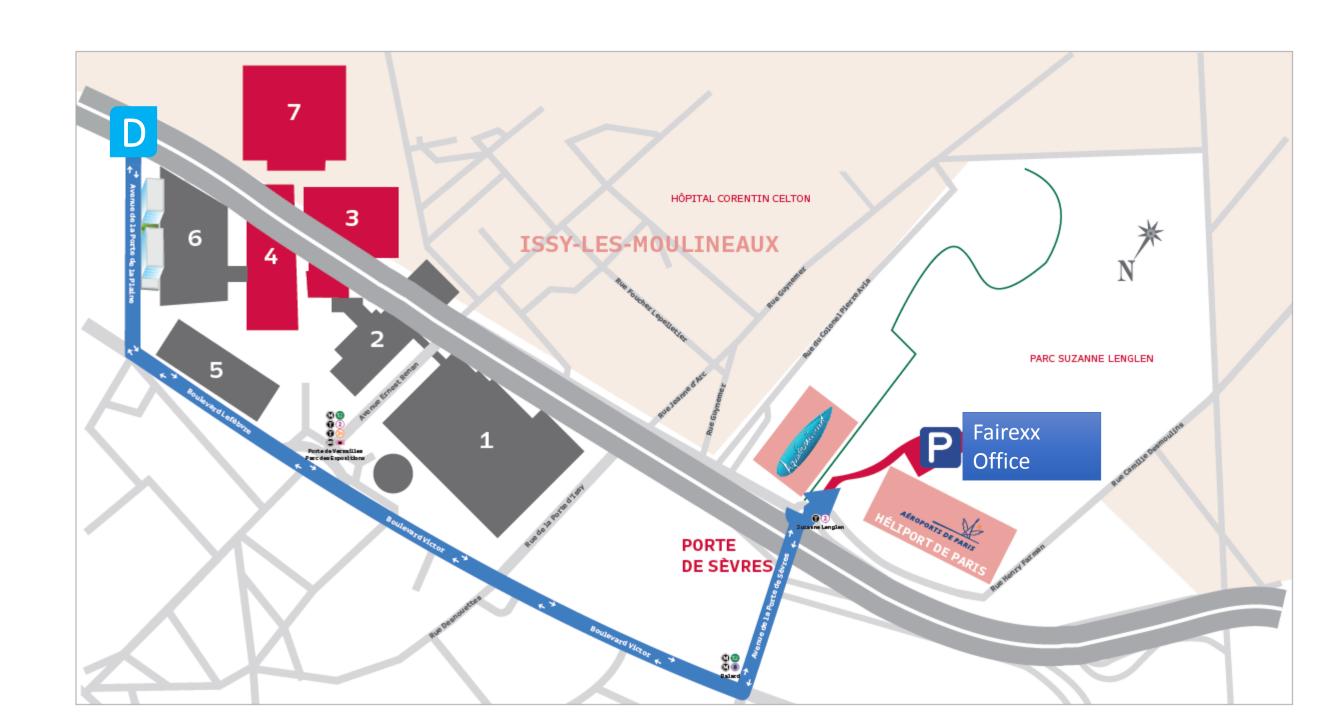

# **Access to the Heliport Parking**

Address: 2 rue Louis Armand,

between Aquaboulevard and Héliport de Paris