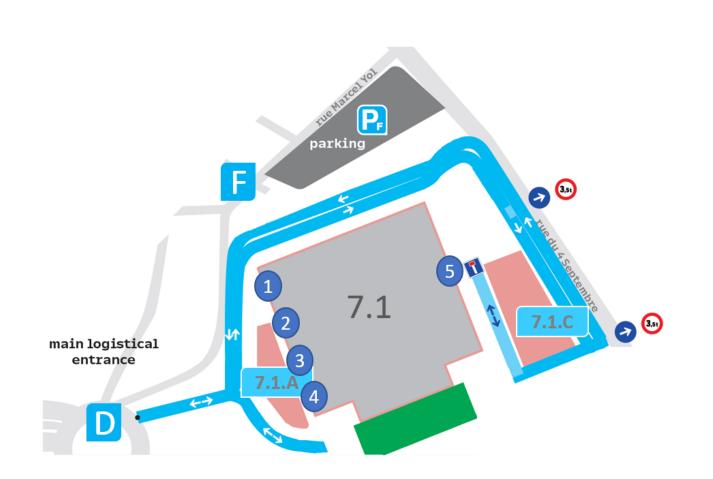

## **Access to Exhibition 1 and Digital Health Area**

### 7.1.A Terraces names

- Door 7.1.001.110: 2x3 doors (1,8m width and 2,40m height per double door)
- Door 7.1.001.107: 2x2 doors (1,8m width and 2,40m height per double door)
- Door 7.1.001.104: 2x2 doors (1,8m width and 2,40m height per double door)
- Door 7.1.001.101:
  2x2 doors (1,8m width and 2,40m height per double door)
- 5 <u>Door</u> 7.1.001.305