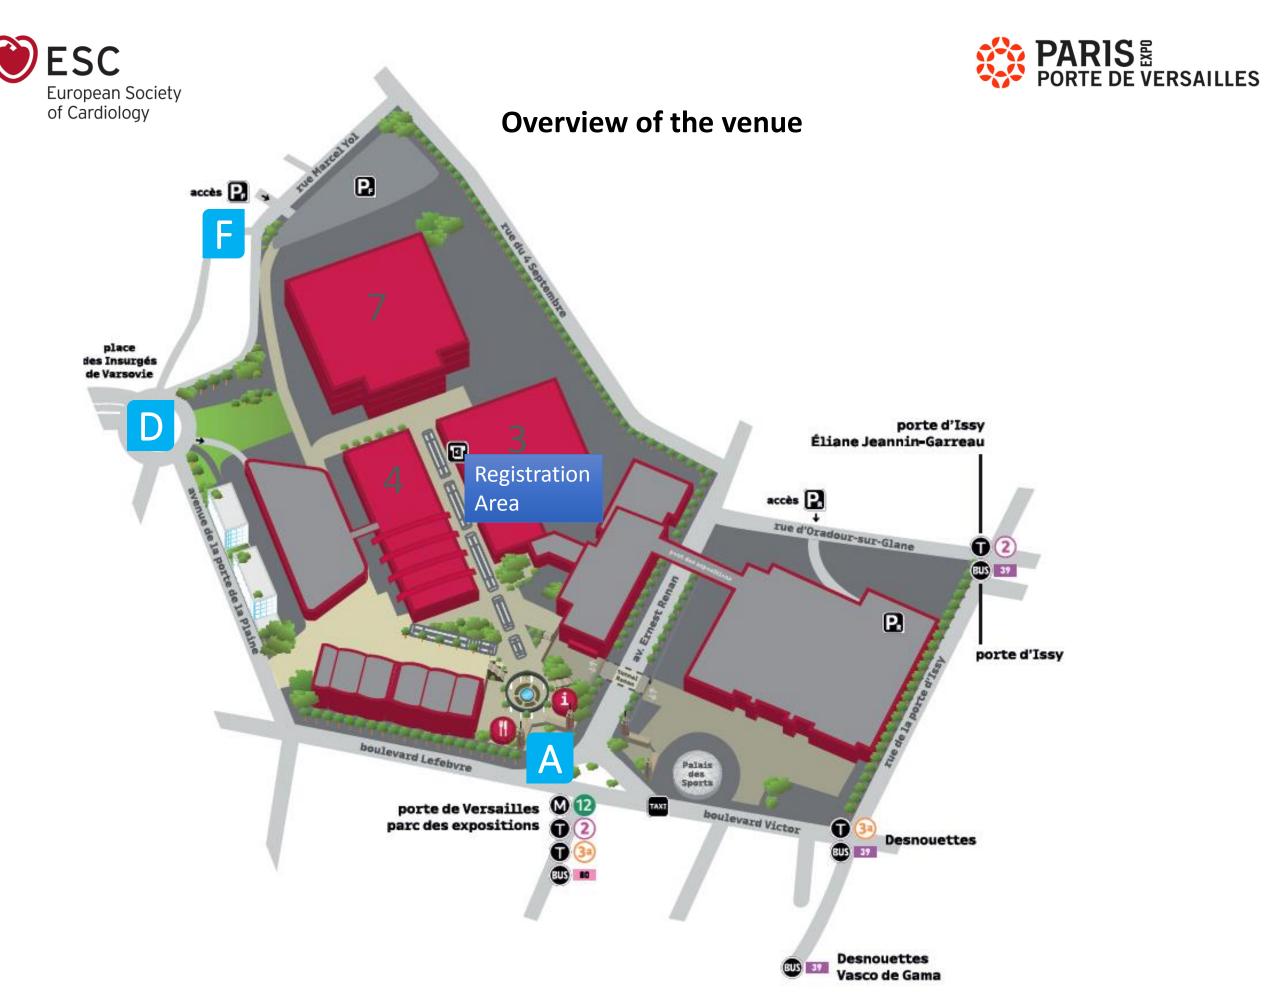

#### On foot:

- 5) Access through Gate A
- 6) Go to Registration Area in Hall 3 to collect your Working Pass.