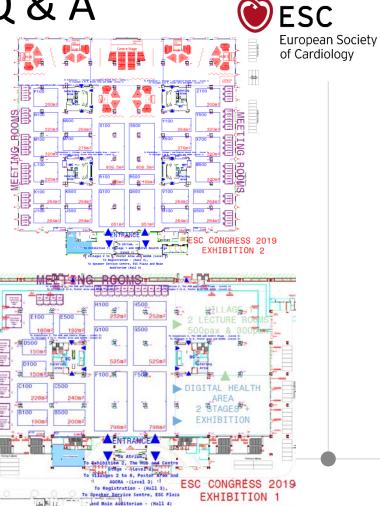

### EXHIBITION Q & A

ESC Congress

World Congress

ssc

ESC PLAZA

MAIN AUDITORIUM

HALL 4

of Cardiology