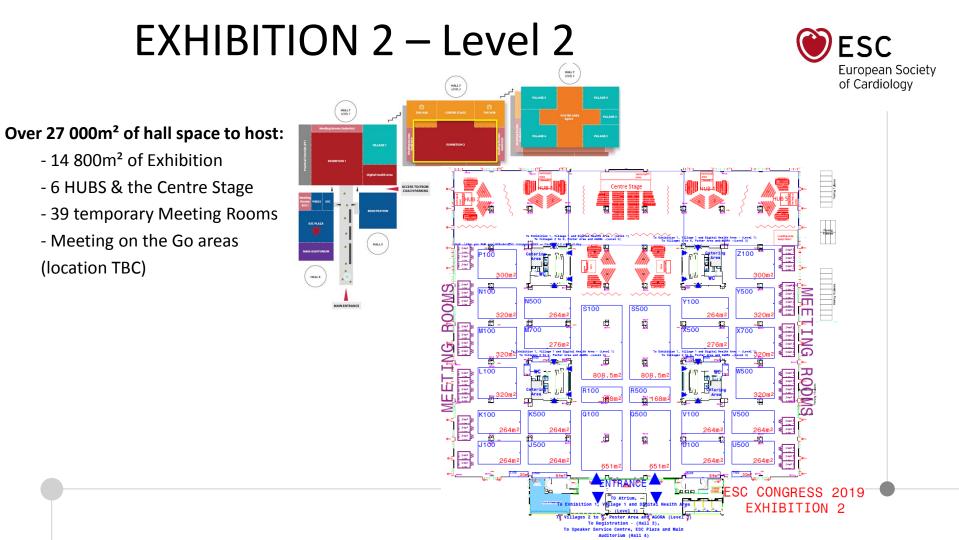

# EXHIBITION 1 – Level 1

#### Over 15 800m<sup>2</sup> of hall space to host:

- 8 600m<sup>2</sup> of Exhibition
- a 2 300m<sup>2</sup> Digital Health Area
- 8 Practical Tutorials rooms
- 15 temporary Meeting Rooms
- 2 Open Lecture Rooms in the Village Imaging
- Meeting on the Go areas (Location TBC)