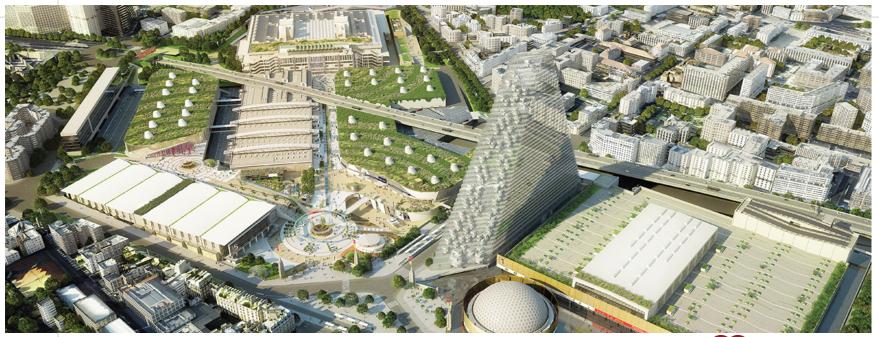

### **BUILDING OVERVIEW**

# EXHIBITION 1 – Level 1

#### Over 15 800m<sup>2</sup> of hall space to host:

- 8 600m<sup>2</sup> of Exhibition
- a 2 300m<sup>2</sup> Digital Health Area
- 8 Practical Tutorials rooms
- 15 temporary Meeting Rooms
- 2 Open Lecture Rooms in the Village Imaging
- Meeting on the Go areas (Location TBC)