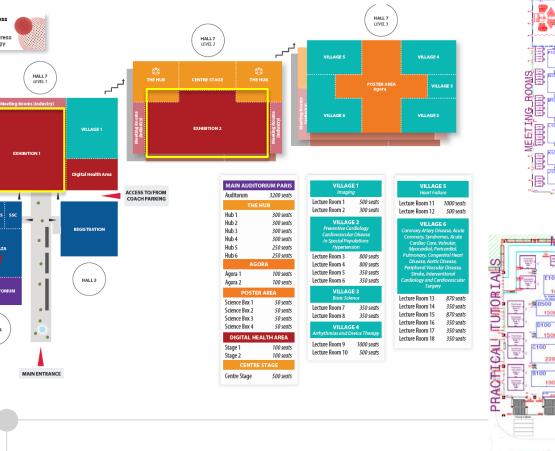

# EXHIBITION 1 – Level 1

#### Over 15 800m<sup>2</sup> of hall space to host:

- 8 600m<sup>2</sup> of Exhibition
- a 2 300m<sup>2</sup> Digital Health Area
- 8 Practical Tutorials rooms
- 15 temporary Meeting Rooms
- 2 Open Lecture Rooms in the Village Imaging
- Meeting on the Go areas (Location TBC)