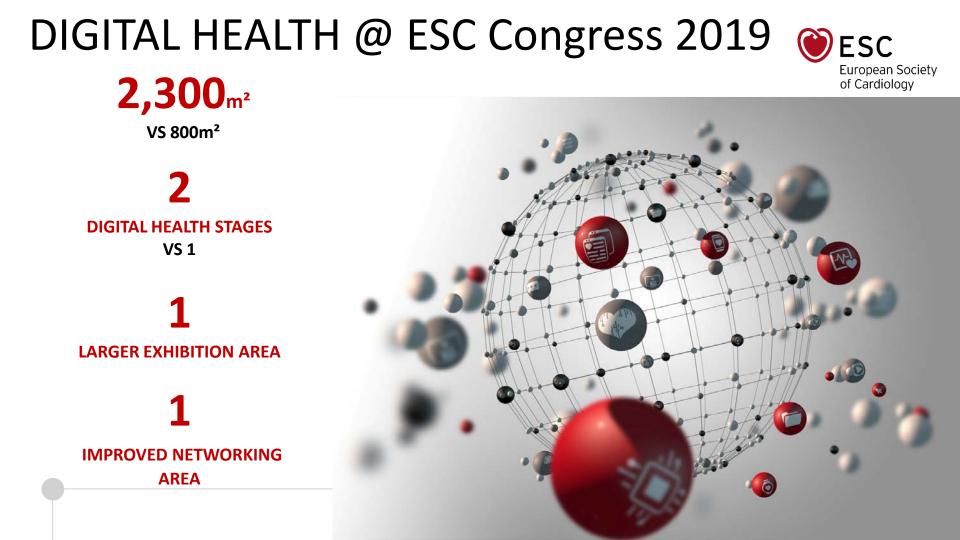

#### Over 15 800m<sup>2</sup> of hall space to host:

- 8 600m<sup>2</sup> of Exhibition
- a 2 300m<sup>2</sup> Digital Health Area
- 8 Practical Tutorials rooms
- 15 temporary Meeting Rooms
- 2 Open Lecture Rooms in the Village Imaging
- Meeting on the Go areas (Location TBC)