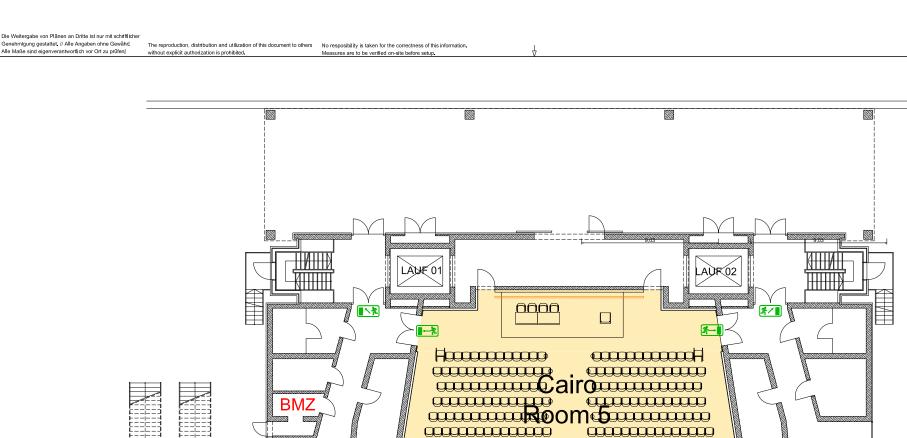

# 125 pax room

# **Room Setting**

| 2 | Chair table | Incl. 22" screen |
|---|-------------|------------------|
| 5 | Chair       | Venue            |
| 1 | Lectern     | Venue            |