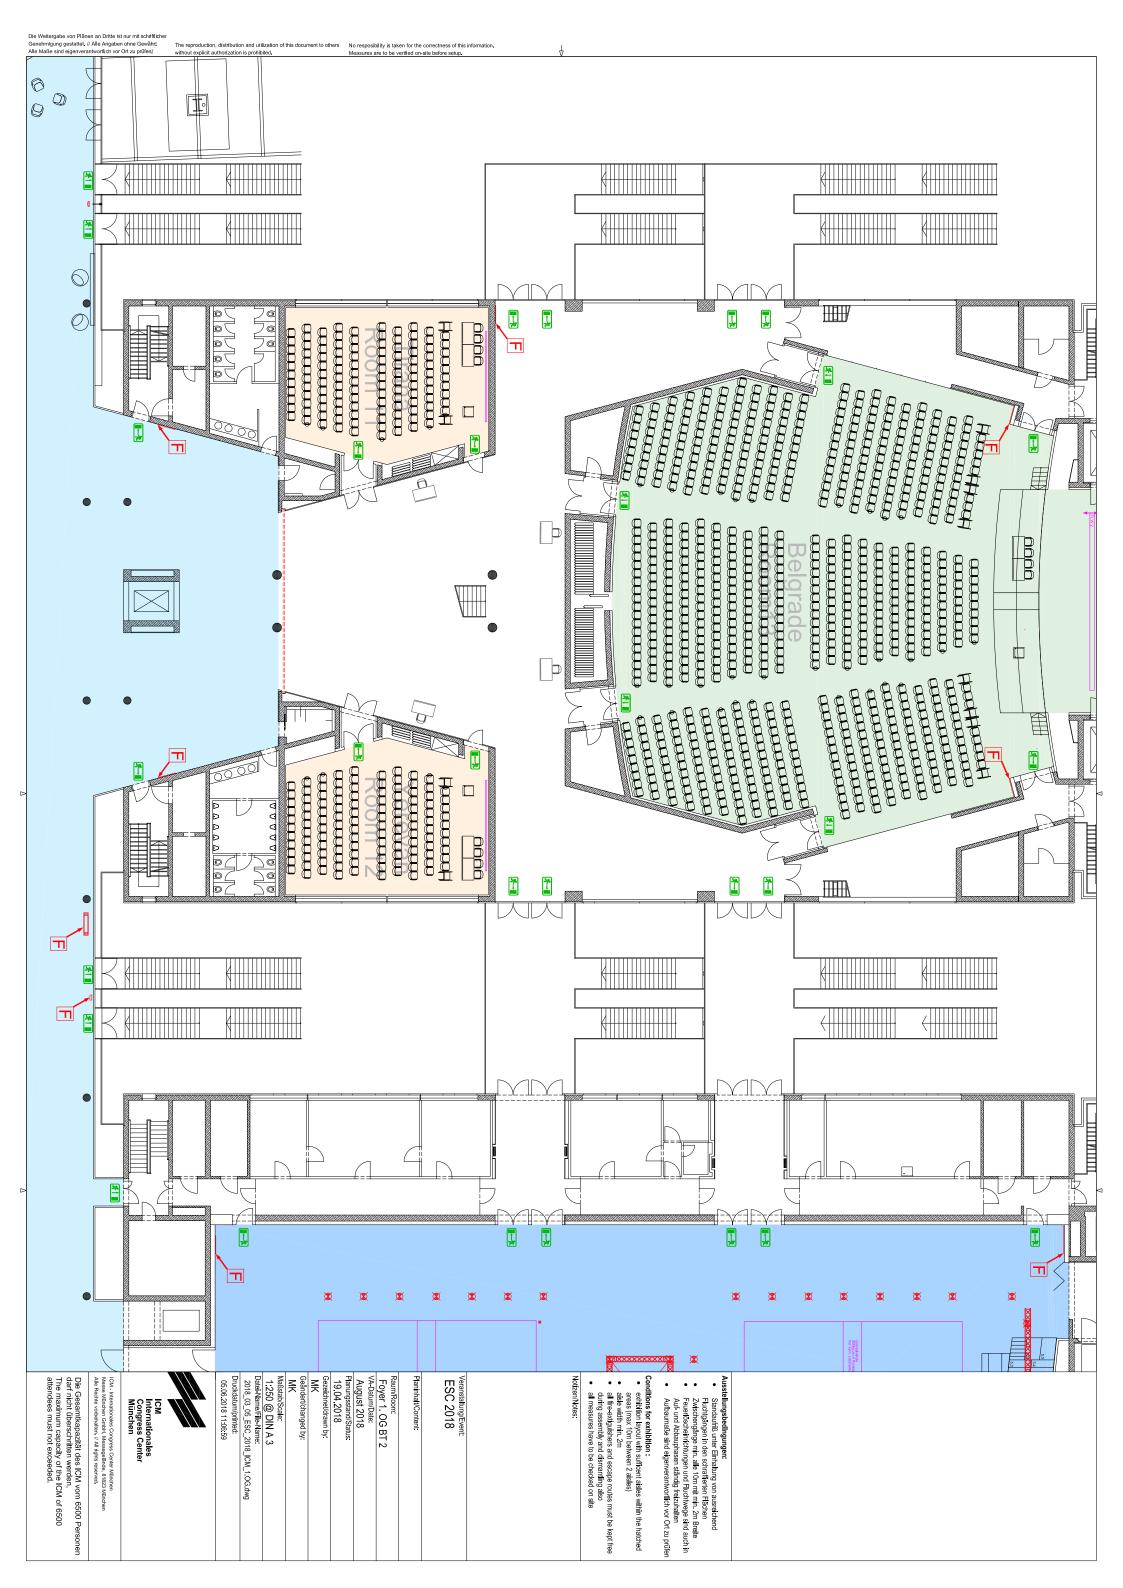

905 pax room ESC 2018

## **Room Setting**

| 2 | Chair table |       |
|---|-------------|-------|
| 5 | Chair       | Venue |
| 1 | Lectern     | Venue |

#### **Video Facilities**

| 1 | Video/data projector 7000 ansi lumen 3DLP | Main projector                                |
|---|-------------------------------------------|-----------------------------------------------|
| 1 | 16:9 Projection screens general           | Screen included in venue                      |
| 1 | LED screen 46"                            | Preview monitor in front of stage             |
| 1 | Laptop                                    | Via Cyim                                      |
| 1 | Infrastructure                            | Cabling and components                        |
| 1 | Camera HD Pan AW-HE130KE (incl Remote)    | Incl. stand, infra, preview screen and remote |

### **Audio Facilities**

| 2 | Condensor Microphone         | Lectern microphone       |
|---|------------------------------|--------------------------|
| 4 | Condensor Microphone         | Faculty table microphone |
| 4 | Dynamic Microphone           | Q&A microphone           |
| 1 | Audio general                | PA system                |
| 1 | DI for external audio source |                          |
| 3 | Loudspeaker active           | Monitoring for stage     |
|   |                              |                          |

# **Lighting Facilities**

1 Lighting general Basic stage, lectern and chairman light