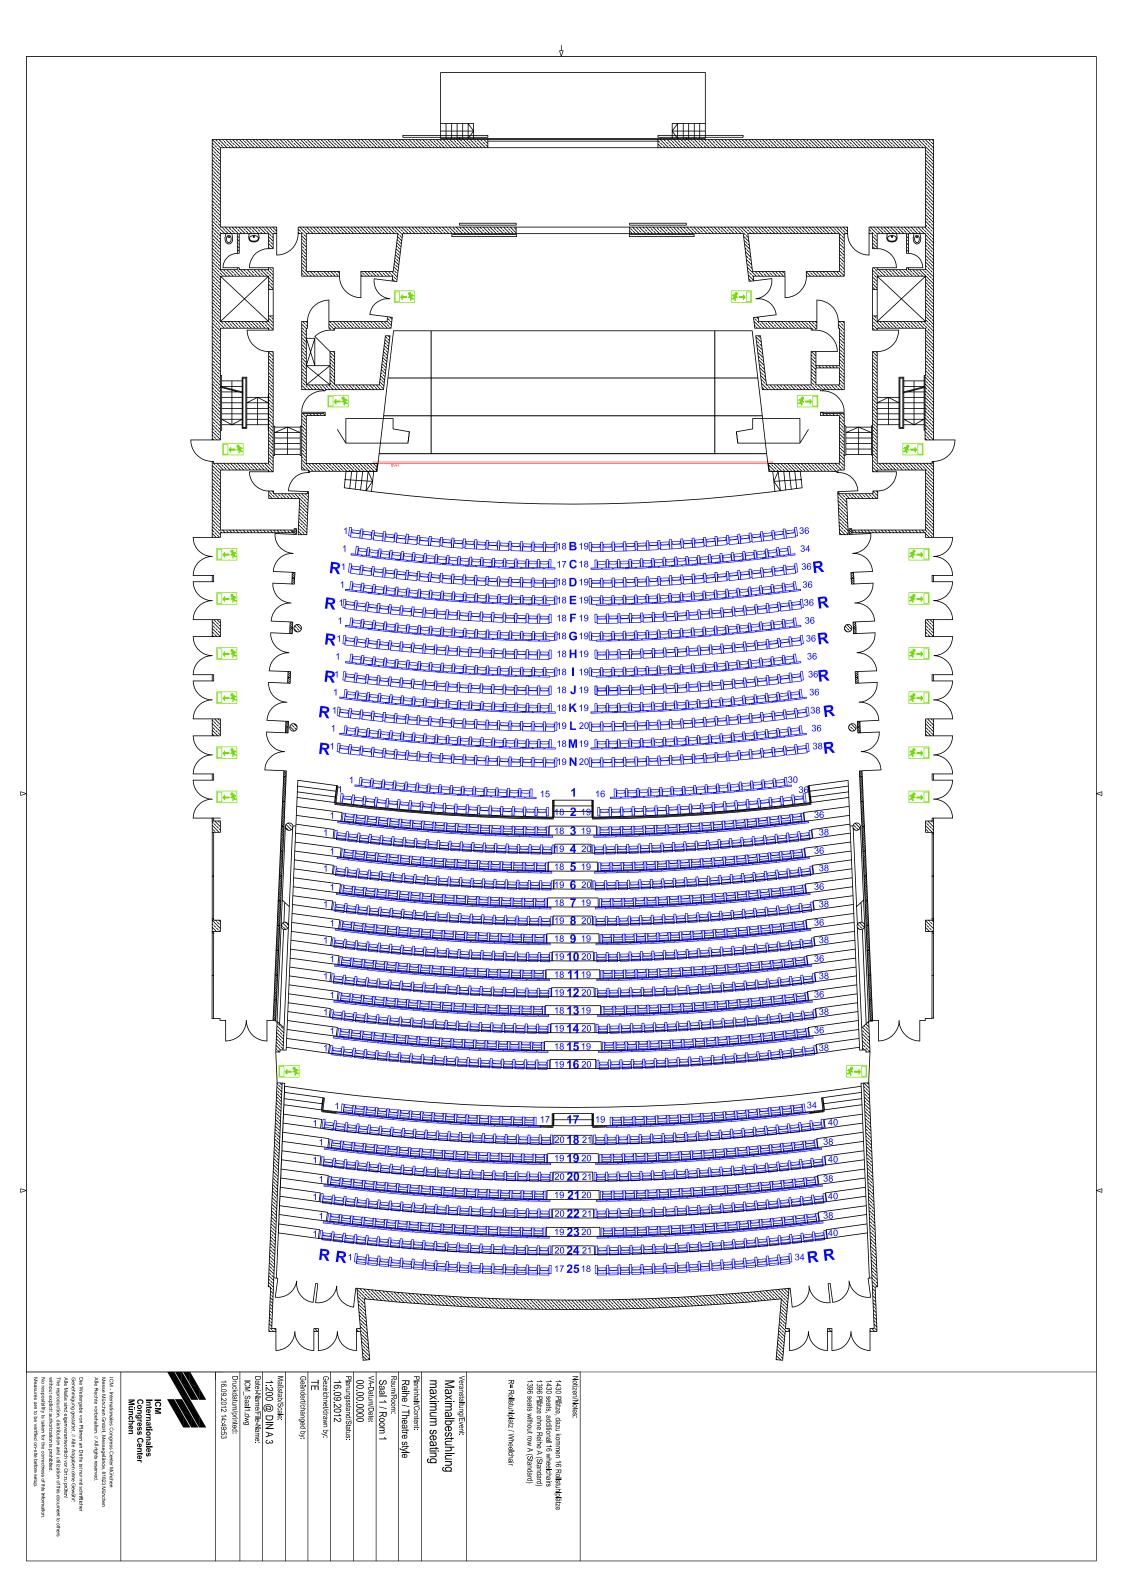

# 1396 pax room ESC 2018

### **Room Setting**

| 2 | Chair table |       |
|---|-------------|-------|
| 5 | Chair       | Venue |
| 1 | Lectern     | Venue |

#### **Video Facilities**

| 1 | Video/data projector 20.000 ansi lumen HD,<br>3DLP | Main projector                                |
|---|----------------------------------------------------|-----------------------------------------------|
| 1 | 16:9 Projection screens general                    | Screen included in venue                      |
| 1 | LED screen 46"                                     | Preview monitor in front of stage             |
| 1 | Laptop                                             | Via Cyim                                      |
| 1 | Infrastructure                                     | Cabling and co