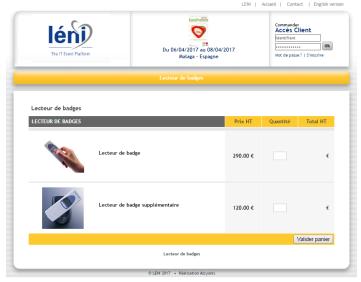

## Place your order

Put your order through our dedicated web shop:

http://www.events-eurodocument.com/esccongress2018

Just click on the yellow part "Badge Reader" to begin the process (no need for any ID nor password in the right upper part)

Don't forget to validate your basket