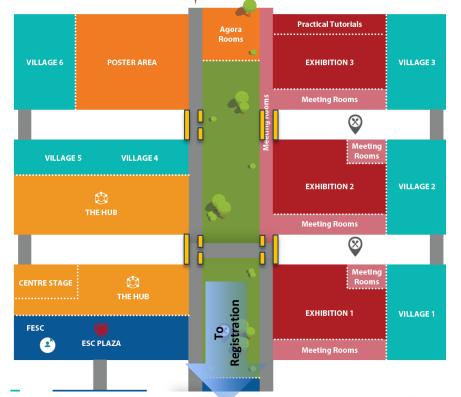

station

**Building overview** 

Click on the area of your choice for details on the items available.

**#ESCcongress** 

SPOTLIGHT VILLAGE Coronary Artery Disease, Acute Coronary Syndromes, Acute Cardiac Care Valvular, Myocardial, Pericardial, Pulmonary, Congenital Heart Disease Aortic Disease, Peripheral Vascular Disease, Stroke Interventional Cardiology and Cardiovascular Surgery VILLAGE 1 Preventive Cardiology & Cardiovascular Disease in Special Populations VILLAGE 2 Hypertension VILLAGE 3 Imaging VILLAGE 4 Basic Science VILLAGE 5 Heart Failure VILLAGE 6 Arrhythmias and Device Therapy

🍘 ESC Stand 🛮 SSC Speaker Service Centre 🔒 Information Point 😽 ESC Lounge 🕒 ESC Professional Members' Lounge