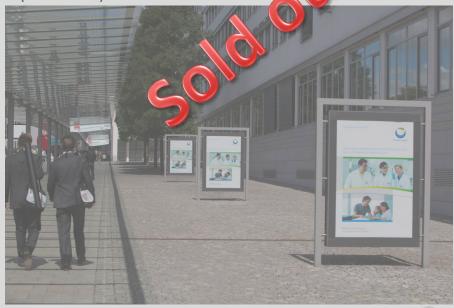

# Arrival from Metro station: City light posters

• These backlit panels are strategically placed alongside the walkway for the metro station, on the way to the main entrance.

• Size: 112 (w) x 168 (h) cm (visible size)

- 2 sides to advertise
- Quantity: 3