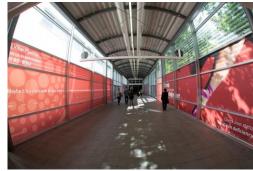

#### **Arrival from Metro station**

# Arrival from Metro station: City light posters

• These backlit panels are strategically placed alongside the walkway for the metro station, on the way to the main entrance.

• Size: 112 (w) x 168 (h) cm (visible size)

# Arrival from Metro station: Light poster XXL

- This illuminated large-size panel will catch the eye of all those walking to and from the metro station, outside the main entrance.
- Size: 200 (w) x 140 (h) cm (visible size)
- 2 sides to advertise
- Quantity: 1

# Arrival from Metro station: Column signs 1/2

- Guide the delegates coming from the metro station to the Congress Centre with your key message around the poles of the walkway.
- Size: 126 (w) x 200 (h) cm (visible size)
- 2 sides to advertise
- Quantity: 12
- Price per cluster of 6: €30 000
- Accrued points per cluster of 6: 12 + 3 bonus points