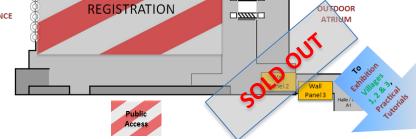

#### Access to Exhibition & Villages: Wall panels 2 & 3

- Leading the way to your booth and Practical Tutorials in the Exhibition, along with Villages 1, 2 & 3, these wall panels will be seen all day long by the flow of participants bound to go that way.
- Size Wall par **SOLD 90 UT** x 437 (h) cm
- Size Wall panel 3: 450 (w) x 247 (h) cm
- 1 side to advertise
- Quantity: 1 of each size