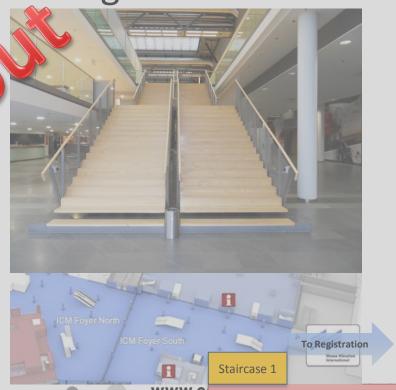

## Main Auditorium & Spotlight Villages: Staircase 1

Facing the corridor leading from the Registration to the area where the **Spotlight Villages** are located and leading directly to the **Main Auditorium** on the first floor, these stairs divided in two sections will display your key message one step at a time.

• Size per section (left/right): 34 steps, upper la. has 18 steps, lower part has 16 steps, (ch. 20) (w) x 15 (h) cm

Quantity: 1 (both sections included)

• Price: €30 000

• Accrued points: 12 + 3 bonus points

To Registration