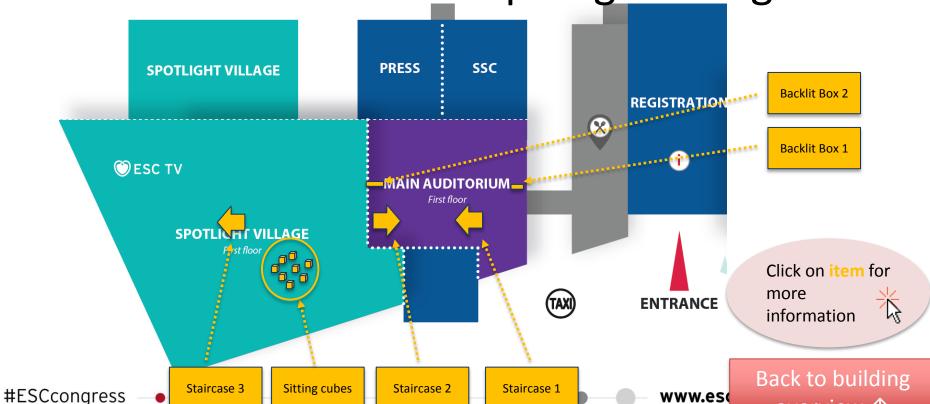

## Main Auditorium & Spotlight Villages: Staircase 1

Facing the corridor leading from the Registration to the area where the **Spotlight Villages** are located and leading directly to the **Main Auditorium** on the first floor, these stairs divided in two sections will display your key message one step at a time.

## Main Auditorium & Spotlight Villages: Staircase 2

- Facing the Spotlight Village Foyer and surrounded by numerous lecture rooms, the uninterrupted flow of delegates will give this staircase branding maximum visibility. These stairs are divided in two sections and lead to the Main Auditorium located on first floor.
- Size per section (left/right): 34 steps, upper part has 18 steps, lower part has 16 steps, each 200 (w) x 15 (h) cm
- Quantity: 1 (both sections included)

• Price: €30 000

Accrued points: 12 + 3 bonus points

Back to main area个

Main Auditorium & Spotlight Villages: Staircase 3

- Facing the **Spotlight Village** Foyer and surrounded by numerous lecture rooms, the flow of delegates will give this staircase randiffered maximum visibility. It is worth notice that here are escalators on either side of it words that specific staircase.
- Size: 34 steps, upper part has 25 teps, lower part has 16 steps, each 200 (w) x 15 (h) cm
- Quantity: 1
- Price: €25 000
- Accrued points: 10 + 2 bonus points

#### Main Auditorium & Spotlight Villages: Sitting cubes

- Located near the Spotlight Village Foyer, this cluster of branded cubes will occupy a central position in that area, being surrounded by numerous and large lecture rooms - including the Main Auditorium on the first floor. There is no doubt delegates will be glad to make themselves comfortable on these sitting cubes.
- Size: each is 48 x 48 x 48 cm
- 5 sides to advertise
- Quantity: 1 cluster of 50 cubes
- Price for 50 sitting cubes: €25 000
- Accrued points: 10 + 2 bonus points