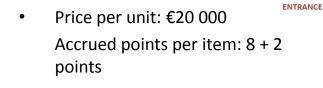

### Main entrance: Backlit Boxes

- Located in the main entrance, the panels will be situated at eye level and will ensure any information you wish to make relevant to the delegates will quickly find its way to them.
- 1 side to advertise
- Size: 500 (w) x 200 (h) x 30 (d) cm
- Quantity: 2
- Price per unit: €20 000
- Accrued points: 8 + 2 bonus points

#### Access to Main Auditorium & Spotlight Villages: Backlit Box

- Located in the connection corridor between the Registration and the Main Auditorium & Spotlight Villages, the panels will be situated at eye level and will ensure any information you wish to make relevant to the delegates will quickly find its way to them.
- 1 side to advertise
- Size: 500 (w) x 200 (h) x 30 (d) cm
- Quantity: 1
- Price: €20 000
- Accrued points: 8 + 2 bonus points