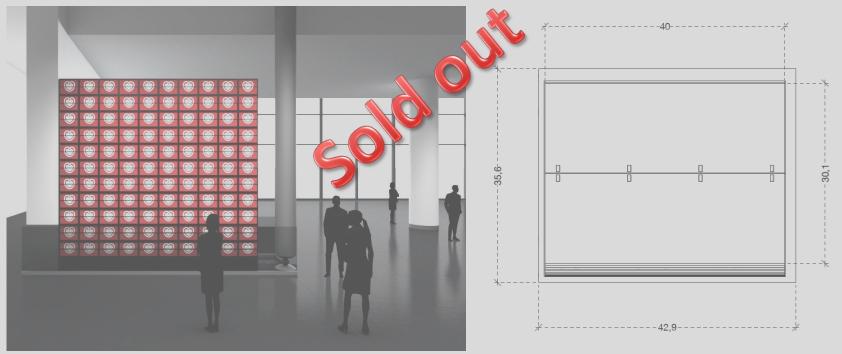

# Main entrance: Split Flap 1/2

Already in use in airports' and train stations' schedule boards, the split-flap is an advertising tool which attracts both the eye and the ear as the visual changes at regular intervals. Strategically located in the main entrance and opening the path to the ESC Plaza, Villages 4, 5 and 6, and The Hub, it is the ideal product to transform your key message into a multi-visuals story passers-by are eager to pay attention to.

• Brandable size: 386 (w) x 356 (h) cm (+ 50 cm of non-brandable platform off the floor)

• Number of cells: 90, each 40 (w) x 30,1 (h) cm of brandable space.

Quantity: 50 visuals, divided into 10 visuals (1 scenario) per sponsor

• A minimum of 3 sponsors must purchase this product in order to set-up this onsite offer.

Price for 10 visuals: €25 000

#ESCcongress

• Accrued points: 10 + 2 bonus points