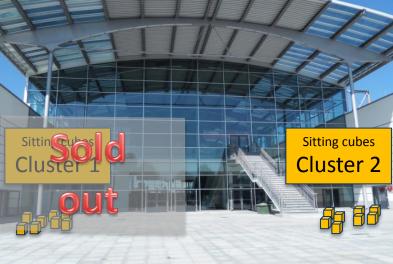

#### Outdoor Atrium: Sitting cubes

 These clusters of branded sitting cubes will allow the delegates to have a highly appreciated sitting area in the covered section of the outdoor Atrium, which they will be able to handle and move around at their leisure, thus bringing your message to the tip of their fingers.

Size: each is 48 x 48 x 48 cm

5 sides to advertise

Quantity: 50 per cluster

Price per cluster: €25 000

Accrued points: 10

+ 2 bonus points

www.e