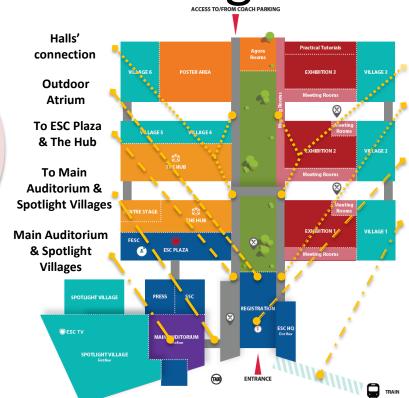

station

**Building overview** 

Click on the area of your choice for details on the items available.

**#ESCcongress** 

SPOTLIGHT VILLAGE Coronary Artery Disease, Acute Coronary Syndromes, Acute Cardiac Care Valvular, Myocardial, Pericardial, Pulmonary, Congenital Heart Disease Aortic Disease, Peripheral Vascular Disease, Stroke Interventional Cardiology and Cardiovascular Surgery VILLAGE 1 Preventive Cardiology & Cardiovascular Disease in Special Populations VILLAGE 2 Hypertension VILLAGE 3 Imaging VILLAGE 4 Basic Science VILLAGE 5 Heart Failure VILLAGE 6 Arrhythmias and Device Therapy

🍘 ESC Stand 🛮 SSC Speaker Service Centre 🔒 Information Point 😽 ESC Lounge 🕒 ESC Professional Members' Lounge