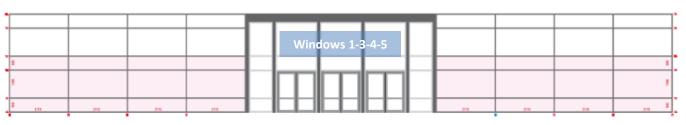

Each window is made of two brandable segments,

left and right of the glass doors. Please see next page for further technical specifications.

1 side to advertise

Quantity: 5

Windows 1-3-4-5: both segments are 12 620 (w) x 2 940 (h) mm

**Window 2**: left segment: 11 838 (w) x 3 060 (h) mm right segment: 11 778 (w) x 3 060 (h) mm

Price per unit: €60 000

• Accrued points: 24 + 6 bonus points

www.e

Back to main area个

# Halls connections: Windows stickers 2/2

Motivmaße: 12620 x 2940 mm

Motivmaße: 12620 x 2940 mm

Motivmaße: 11838 x 3060 mm

Motivmaße: 11778 x 3060 mm

#### **Technical specifications:**

Each window is made of two brandable segments, left and right of the glass doors and made of individual panels.