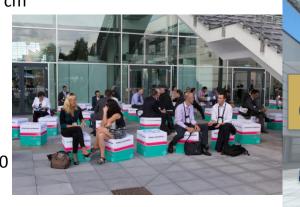

#### Outdoor Atrium: Sitting cubes

 These clusters of branded sitting cubes will allow the delegates to have a highly appreciated sitting area in the covered section of the outdoor Atrium, which they will be able to handle and move around at their leisure, thus bringing your message to the tip of their fingers.

Size: each is 48 x 48 x 48 cm

5 sides to advertise

Quantity: 50 per cluster

Price per cluster: €25 000

Accrued points: 10

+ 2 bonus points

www.e