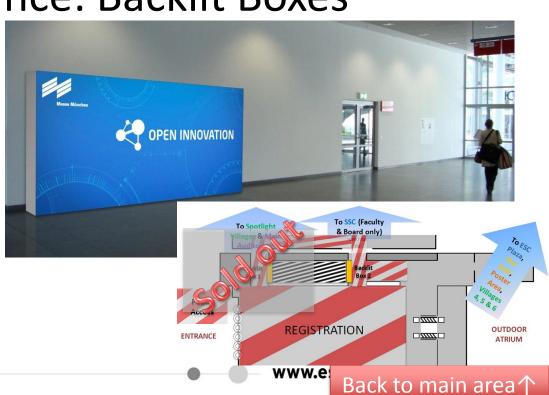

### Main entrance: Backlit Boxes

- Located in the main entrance, the panels will be situated at eye level and will ensure any information you wish to make relevant to the delegates will quickly find its way to them.
- 1 side to advertise
- Size: 500 (w) x 200 (h) x 30 (d) cm
- Quantity: 2
- Price per unit: €20 000
- Accrued points: 8 + 2 bonus points

# Main entrance: Wall panel

 Strategically placed in the main entrance, on the way to The Hub, Poster Area and Villages 4, 5 and 6, the uninterrupted flow of delegates will give this large panel maximum visibility.

# Access to Main Auditorium & Spotlight Villages

REGISTRATION

Back to main area个