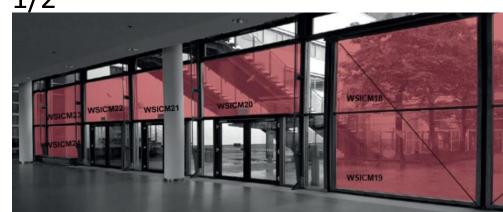

# Halls connections: Windows stickers 1/2

Make the halls' corridors a window into your brand by bringing in your own atmosphere. Strategically placed in the corridors between the ESC Plaza, The Hubs, Poster Area, Villages 4, 5 & 6 on one side, and the Exhibition, Practical Tutorials, Villages 1, 2 & 3 on the other, the vast majority of delegates will go past these large stickers several times a day.

Each window is made of two brandable segments,

left and right of the glass doors. Please see next page for further technical specifications.

1 side to advertise

Quantity: 5

Windows 1-3-4-5: both segments are 12 620 (w) x 2 940 (h) mm

**Window 2**: left segment: 11 838 (w) x 3 060 (h) mm right segment: 11 778 (w) x 3 060 (h) mm

Price per unit: €60 000

• Accrued points: 24 + 6 bonus points

www.e

Back to main area个