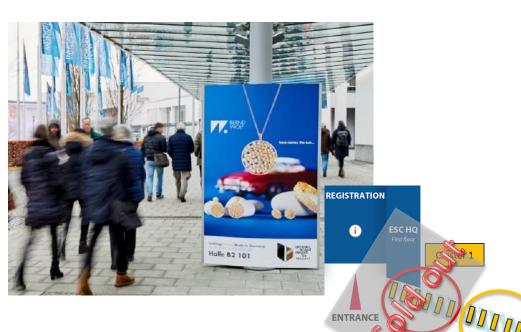

# Arrival from Metro station: City light posters

• These backlit panels are strategically placed alongside the walkway for the metro station, on the way to the main entrance.

• Size: 112 (w) x 168 (h) cm (visible size)

- 2 sides to advertise
- Quantity: 3

# Arrival from Metro station: Light poster XXL

- This illuminated large-size panel will catch the eye of all those walking to and from the metro station, outside the main entrance.
- Size: 200 (w) x 140 (h) cm (visible size)
- 2 sides to advertise
- Quantity: 1

**ENTRANCE** 

# Arrival from Metro station: Column signs 1/2

- Guide the delegates coming from the metro station to the Congress Centre with your key message around the poles of the walkway.
- Size: 126 (w) x 200 (h) cm (visible size)
- 2 sides to advertise
- Quantity: 12
- Price per cluster of 6: €30 000
- Accrued points per cluster of 6: 12 + 3 bonus points