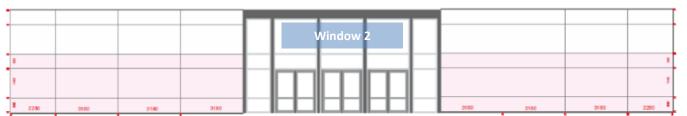

#### Access to Main Auditorium & Spotlight Villages: Window sticker

 Welcome the delegates coming from the Registration area with an immense branded sticker.
 In addition to the presence of the Spotlight Villages, the Main Auditorium will host the everpopular Inaugural Session and Hotline Sessions.

1 side to advertise

Quantity: 1

• Size: 24 531 (w) x 4 510 (h) mm

Price: €45 000

Accrued points: 18 + 4 bonus points

# Access to Main Auditorium & Spotlight Villages: Window sticker 2/2

Motivmaße: 24531 x 4510 mm

#### **Technical specifications:**

Glass doors (in red) are not included.

The three Emergency Exit (in purple) signs above the doors cannot be covered.

There are two metal rods (dotted green lines) running across four windows on the right hand side.

**Window 2**: left segment: 11 838 (w) x 3 060 (h) mm right segment: 11 778 (w) x 3 060 (h) mm

Price per unit: €60 000

• Accrued points: 24 + 6 bonus points

www.e

Back to main area个

# Halls connections: Windows stickers 2/2

Motivmaße: 12620 x 2940 mm

Motivmaße: 12620 x 2940 mm

Motivmaße: 11838 x 3060 mm

Motivmaße: 11778 x 3060 mm

#### **Technical specifications:**

Each window is made of two brandable segments, left and right of the glass doors and made of individual panels.