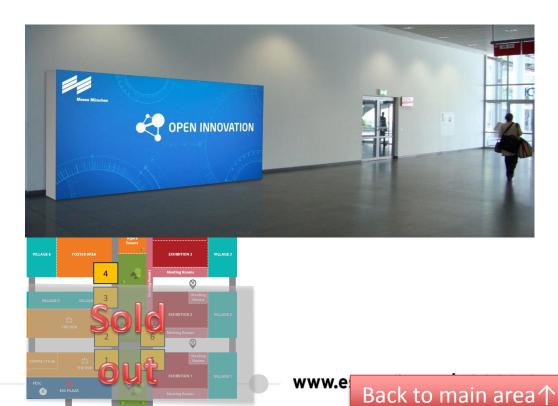

station

**Building overview** 

Click on the area of your choice for details on the items available.

**#ESCcongress** 

SPOTLIGHT VILLAGE Coronary Artery Disease, Acute Coronary Syndromes, Acute Cardiac Care Valvular, Myocardial, Pericardial, Pulmonary, Congenital Heart Disease Aortic Disease, Peripheral Vascular Disease, Stroke Interventional Cardiology and Cardiovascular Surgery VILLAGE 1 Preventive Cardiology & Cardiovascular Disease in Special Populations VILLAGE 2 Hypertension VILLAGE 3 Imaging VILLAGE 4 Basic Science VILLAGE 5 Heart Failure VILLAGE 6 Arrhythmias and Device Therapy

🍘 ESC Stand 🛮 SSC Speaker Service Centre 🔒 Information Point 😽 ESC Lounge 🕒 ESC Professional Members' Lounge

#### Access to Exhibition & Villages: Wall panels 2 & 3

- Leading the way to your booth and Practical Tutorials in the Exhibition, along with Villages 1, 2 & 3, these wall panels will be seen all day long by the flow of participants bound to go that way.
- Size Wall par **SOLD 90 UT** x 437 (h) cm
- Size Wall panel 3: 450 (w) x 247 (h) cm
- 1 side to advertise
- Quantity: 1 of each size