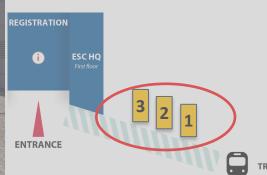

# Arrival from Metro station: Column signs 1/2

- Guide the delegates coming from the metro station to the Congress Centre with your key message around the poles of the walkway.
- Size: 126 (w) x 200 (h) cm (visible size)
- 2 sides to advertise
- Quantity: 12
- Price per cluster of 6: €30 000
- Accrued points per cluster of 6: 12 + 3 bonus points

Cluster 2

SBW2

**SBW16** 

Where the world of cardiology comes together