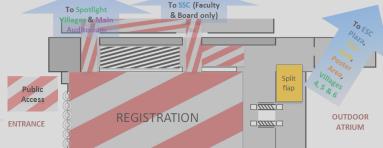

# Main entrance: Split Flap 1/2

Already in use in airports' and train stations' schedule boards, the split-flap is an advertising tool which attracts both the eye and the ear as the visual changes at regular intervals. Strategically located in the main entrance and opening the path to the ESC Plaza, Villages 4, 5 and 6, and The Hub, it is the ideal product to transform your key message into a multi-visuals story passers-by are eager to pay attention to.

• Brandable size: 386 (w) x 356 (h) cm (+ 50 cm of non-brandable platform off the floor)

• Number of cells: 90, each 40 (w) x 30,1 (h) cm of brandable space.

Quantity: 50 visuals, divided into 10 visuals (1 scenario) per sponsor