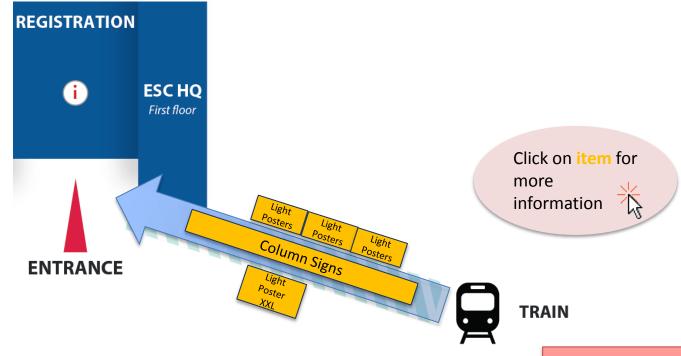

# Arrival from Metro station: City light posters

• These backlit panels are strategically placed alongside the walkway for the metro station, on the way to the main entrance.

• Size: 112 (w) x 168 (h) cm (visible size)

- 2 sides to advertise
- Quantity: 3

# Arrival from Metro station: Light poster XXL

- This illuminated large-size panel will catch the eye of all those walking to and from the metro station, outside the main entrance.
- Size: 200 (w) x 140 (h) cm (visible size)
- 2 sides to advertise
- Quantity: 1

# Arrival from Metro station: Column signs 1/2

- Guide the delegates coming from the metro station to the Congress Centre with your key message around the poles of the walkway.
- Size: 126 (w) x 200 (h) cm (visible size)
- 2 sides to advertise
- Quantity: 12
- Price per cluster of 6: €30 000
- Accrued points per cluster of 6: 12 + 3 bonus points