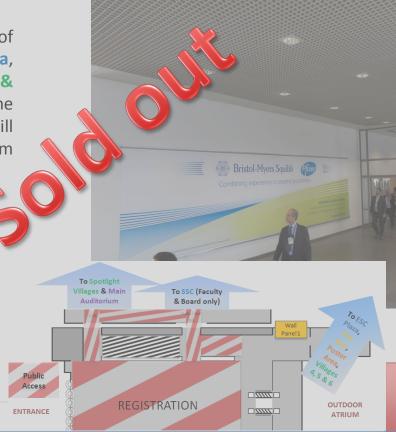

# Main entrance: Wall panel

 Strategically placed in the main entrance, on the way to The Hub, Poster Area and Villages 4, 5 and 6, the uninterrupted flow of delegates will give this large panel maximum visibility.

Size: 597 (w) x 437 (h) cm

1 side to advertise

Quantity: 1

• Price: €17 000

• Accrued points: 7 + 1 bonus points