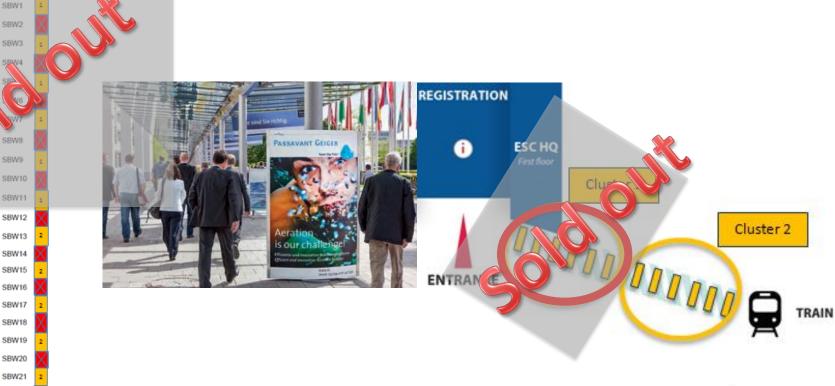

# Arrival from Metro station: Column signs 1/2

- Guide the delegates coming from the metro station to the Congress Centre with your key message around the poles of the walkway.
- Size: 126 (w) x 200 (h) cm (visible size)
- 2 sides to advertise
- Quantity: 12
- Price per cluster of 6: €30 000
- Accrued points per cluster of 6: 12 + 3 bonus points

Cluster 2

SBW2

**SBW16** 

Where the world of cardiology comes together

# Arrival from Metro station: Column signs 2/2

#ESCcong<sup>SBW22</sup>

Back to main area个

www.e

Main entrance – Registration

**#ESCcongress** 

overview 个