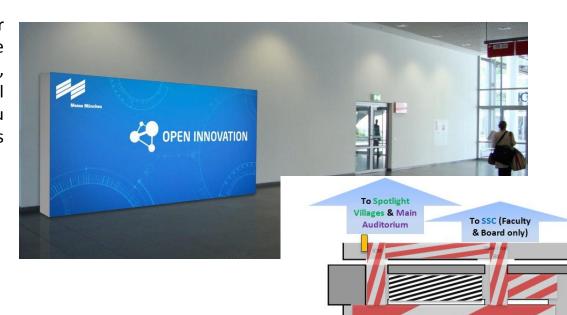

### Main entrance: Backlit Boxes

- Located in the main entrance, the panels will be situated at eye level and will ensure any information you wish to make relevant to the delegates will quickly find its way to them.
- 1 side to advertise
- Size: 500 (w) x 200 (h) x 30 (d) cm
- Quantity: 2
- Price per unit: €20 000
- Accrued points: 8 + 2 bonus points

#### Access to Main Auditorium & Spotlight Villages: Backlit Box

- Located in the connection corridor between the Registration and the Main Auditorium & Spotlight Villages, the panels will be situated at eye level and will ensure any information you wish to make relevant to the delegates will quickly find its way to them.
- 1 side to advertise
- Size: 500 (w) x 200 (h) x 30 (d) cm
- Quantity: 1
- Price: €20 000
- Accrued points: 8 + 2 bonus points