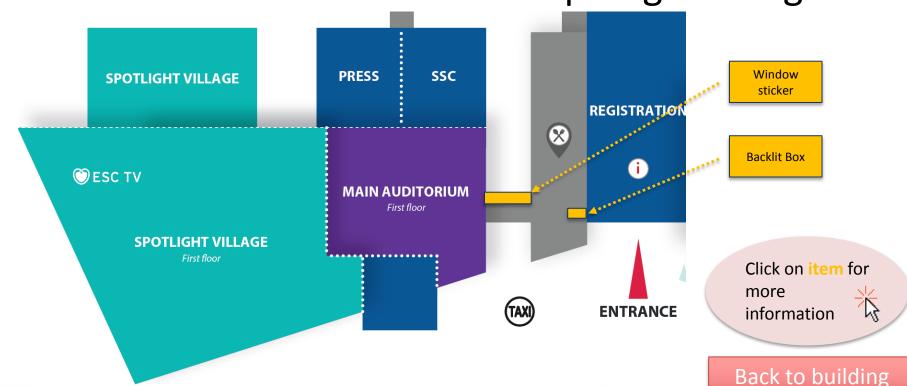

station

**Building overview** 

Click on the area of your choice for details on the items available.

**#ESCcongress** 

SPOTLIGHT VILLAGE Coronary Artery Disease, Acute Coronary Syndromes, Acute Cardiac Care Valvular, Myocardial, Pericardial, Pulmonary, Congenital Heart Disease Aortic Disease, Peripheral Vascular Disease, Stroke Interventional Cardiology and Cardiovascular Surgery VILLAGE 1 Preventive Cardiology & Cardiovascular Disease in Special Populations VILLAGE 2 Hypertension VILLAGE 3 Imaging VILLAGE 4 Basic Science VILLAGE 5 Heart Failure VILLAGE 6 Arrhythmias and Device Therapy

🍘 ESC Stand 🛮 SSC Speaker Service Centre 🔒 Information Point 😽 ESC Lounge 🕒 ESC Professional Members' Lounge

# Access to Main Auditorium & Spotlight Villages

REGISTRATION

Back to main area个

overview 个

Main Auditorium & Spotlight Villages