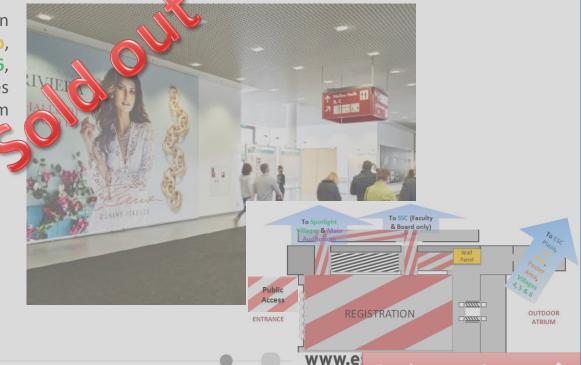

#### Access to Main Auditorium & Spotlight Villages: Backlit Box

- Located in the connection corridor between the Registration and the Main Auditorium & Spotlight Villages, the panels will be situated at eye level and will ensure any information you wish to make relevant to the delegates will quickly find its way to them.
- 1 side to advertise
- Size: 500 (w) x 200 (h) x 30 (d) cm
- Quantity: 1
- Price: €20 000
- Accrued points: 8 + 2 bonus points

#### Access to Main Auditorium & Spotlight Villages: Window sticker

 Welcome the delegates coming from the Registration area with an immense branded sticker.
 In addition to the presence of the Spotlight Villages, the Main Auditorium will host the everpopular Inaugural Session and Hotline Sessions.