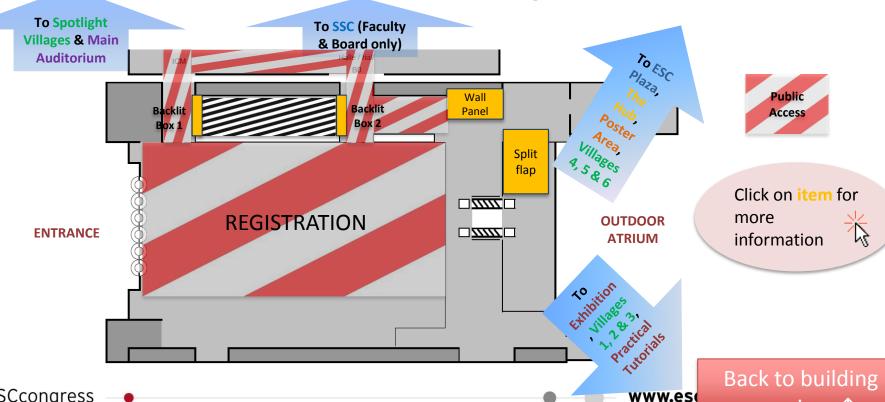

Where the world of cardiology comes together

Halls'

connection

To Exhibition

Registration

(Public access)

Arrival

from Metro

station

**Building overview** 

Click on the area of your choice for details on the items available.

**#ESCcongress** 

SPOTLIGHT VILLAGE Coronary Artery Disease, Acute Coronary Syndromes, Acute Cardiac Care Valvular, Myocardial, Pericardial, Pulmonary, Congenital Heart Disease Aortic Disease, Peripheral Vascular Disease, Stroke Interventional Cardiology and Cardiovascular Surgery VILLAGE 1 Preventive Cardiology & Cardiovascular Disease in Special Populations VILLAGE 2 Hypertension VILLAGE 3 Imaging VILLAGE 4 Basic Science VILLAGE 5 Heart Failure VILLAGE 6 Arrhythmias and Device Therapy

🍘 ESC Stand 🛮 SSC Speaker Service Centre 🔒 Information Point 😽 ESC Lounge 🕒 ESC Professional Members' Lounge