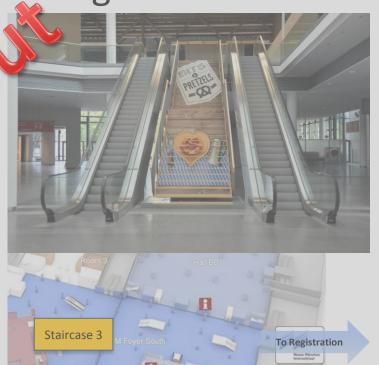

• Price: €30 000

Accrued points: 12 + 3 bonus points

Back to main area个

Main Auditorium & Spotlight Villages: Staircase 3

- Facing the **Spotlight Village** Foyer and surrounded by numerous lecture rooms, the flow of delegates will give this staircase randiffered maximum visibility. It is worth notice that here are escalators on either side of it words that specific staircase.
- Size: 34 steps, upper part has 25 teps, lower part has 16 steps, each 200 (w) x 15 (h) cm
- Quantity: 1
- Price: €25 000
- Accrued points: 10 + 2 bonus points