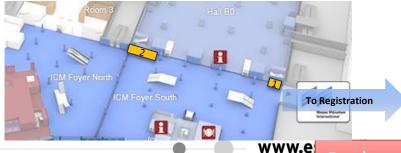

## Main Auditorium & Spotlight Villages: Staircase 1

Facing the corridor leading from the Registration to the area where the **Spotlight Villages** are located and leading directly to the **Main Auditorium** on the first floor, these stairs divided in two sections will display your key message one step at a time.

To Registration