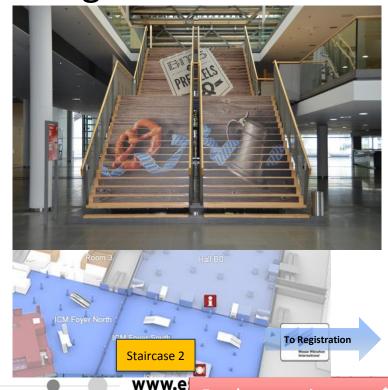

## Main Auditorium & Spotlight Villages: Staircase 2

- Facing the Spotlight Village Foyer and surrounded by numerous lecture rooms, the uninterrupted flow of delegates will give this staircase branding maximum visibility. These stairs are divided in two sections and lead to the Main Auditorium located on first floor.
- Size per section (left/right): 34 steps, upper part has 18 steps, lower part has 16 steps, each 200 (w) x 15 (h) cm
- Quantity: 1 (both sections included)

• Price: €30 000

Accrued points: 12 + 3 bonus points

Back to main area个

Main Auditorium & Spotlight Villages: Staircase 3

- Facing the **Spotlight Village** Foyer and surrounded by numerous lecture rooms, the flow of delegates will give this staircase randiffered maximum visibility. It is worth notice that here are escalators on either side of it words that specific staircase.
- Size: 34 steps, upper part has 25 teps, lower part has 16 steps, each 200 (w) x 15 (h) cm
- Quantity: 1
- Price: €25 000
- Accrued points: 10 + 2 bonus points