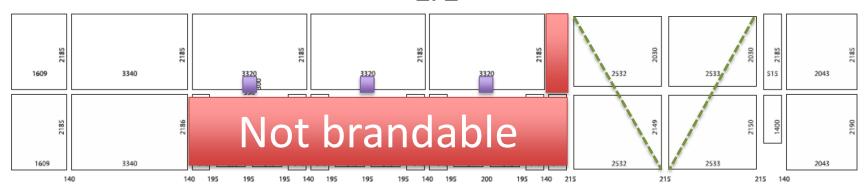

# Access to Main Auditorium & Spotlight Villages: Window sticker 2/2

Motivmaße: 24531 x 4510 mm

#### **Technical specifications:**

Glass doors (in red) are not included.

The three Emergency Exit (in purple) signs above the doors cannot be covered.

There are two metal rods (dotted green lines) running across four windows on the right hand side.