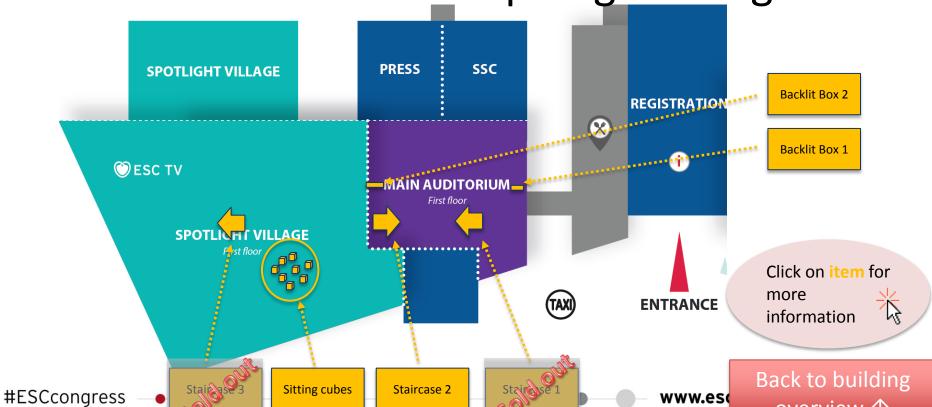

Main Auditorium & Spotlight Villages

overview 个

### Main Auditorium & Spotlight Villages - Backlit Boxes

- Located in the ground-level foyer where in addition to the presence of the Spotlight Villages, the Main Auditorium on the first floor will host the ever-popular Inaugural Session and Hotline Sessions. The panels will be situated at eye level and will ensure any information you wish to make relevant to the delegates will quickly find its way to them.
- 1 side to advertise
- Quantity: 2
- Backlit box 1: 210 (w) x 250 (h) x 30 (d) cm
- Price: €15 000
- Accrued points: 6 + 1 bonus point
- Backlit box 2: 500 (w) x 200 (h) x 30 (d) cm
- Price: €20 000
- Accrued points: 8 + 2 bonus points #ESCcongress

### Main Auditorium & Spotlight Villages: Staircase 1

 Facing the corridor leading from the Registration to the area where the **Spotlight Villages** are located and leading directly to the **Main Auditorium** on the first floor, these stairs divided in two sections will display your key message one step at a ting.

## Main Auditorium & Spotlight Villages: Staircase 2

- Facing the Spotlight Village Foyer and surrounded by numerous lecture rooms, the uninterrupted flow of delegates will give this staircase branding maximum visibility. These stairs are divided in two sections and lead to the Main Auditorium located on first floor.
- Size per section (left/right): 34 steps, upper part has 18 steps, lower part has 16 steps, each 200 (w) x 15 (h) cm
- Quantity: 1 (both sections included)
- Price: €30 000
- Accrued points: 12 + 3 bonus points

Back to main area个

Main Auditorium & Spotlight Villages: Staircase 3

- Facing the **Spotlight Village** Foyer and surrounded by numerous lecture rooms, the flow of delegates will give this staircase and maximum visibility. It is worth notice that here are escalators on either side of it will certainly attract weary delegates the words that specific staircase.
- Size: 34 steps, upper part has 25 teps, lower part has 16 steps, each 200 (w) x 15 (h) cm
- Quantity: 1
- Price: €25 000
- Accrued points: 10 + 2 bonus points

### Main Auditorium & Spotlight Villages: Sitting cubes

- Located near the Spotlight Village Foyer, this cluster of branded cubes will occupy a central position in that area, being surrounded by numerous and large lecture rooms - including the Main Auditorium on the first floor. There is no doubt delegates will be glad to make themselves comfortable on these sitting cubes.
- Size: each is 48 x 48 x 48 cm
- 5 sides to advertise
- Quantity: 1 cluster of 50 cubes
- Price for 50 sitting cubes: €25 000
- Accrued points: 10 + 2 bonus points