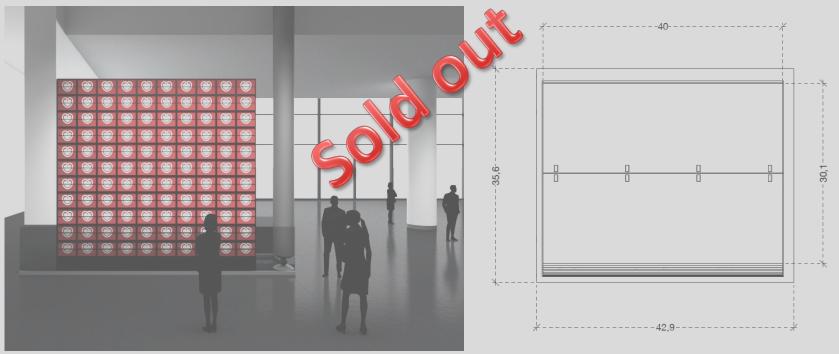

### Access to Main Auditorium & Spotlight Villages: Window sticker

Welcome the delegates coming from the Registration area with an immense branded sticker. In addition to the presence of the Spotlight Villages, the Main Auditorium will host the everpopular Inaugural Session and Hotline Sessions.

1 side to advertise

Quantity: 1

Size: 24 531 (w) x 4 510 (h) mm

Price: €45 000

Accrued points: 18 + 4 bonus points

#### Motivmaße: 24531 x 4510 mm

#### **Technical specifications:**

Glass doors (in red) are not included.

The three Emergency Exit (in purple) signs above the doors cannot be covered.

There are two metal rods (dotted green lines) running across four windows on the right hand side.