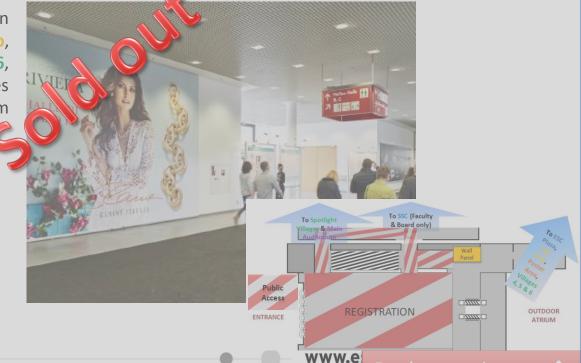

### Access to Main Auditorium & Spotlight Villages: Backlit Box

- Located in the connection corridor between the Registration and the Main Auditorium & Spotlight Villages, the panels will be situated at eye level and will ensure any information you wish to make relevant to the delegates will quickly find its way to them.
- 1 side to advertise
- Size: 500 (w) x 200 (h) x 30 (d) cm
- Quantity: 1
- Price: €20 000
- Accrued points: 8 + 2 bonus points