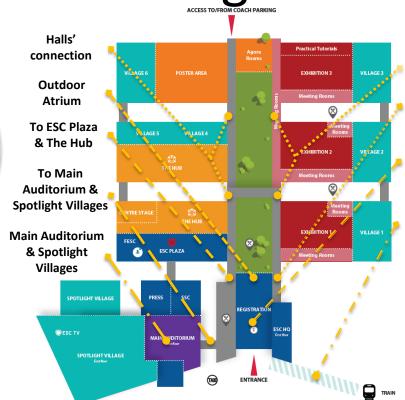

# **Building overview**

Click on the area of your choice for details on the items available.

**#ESCcongress** 

SPOTLIGHT VILLAGE Coronary Artery Disease, Acute Coronary Syndromes, Acute Cardiac Care Valvular, Myocardial, Pericardial, Pulmonary, Congenital Heart Disease Aortic Disease, Peripheral Vascular Disease, Stroke Interventional Cardiology and Cardiovascular Surgery VILLAGE 1 Preventive Cardiology & Cardiovascular Disease in Special Populations VILLAGE 2 Hypertension VILLAGE 3 Imaging VILLAGE 4 Basic Science VILLAGE 5 Heart Failure VILLAGE 6 Arrhythmias and Device Therapy

🍘 ESC Stand 🛮 SSC Speaker Service Centre 🔒 Information Point 😽 ESC Lounge 🕒 ESC Professional Members' Lounge