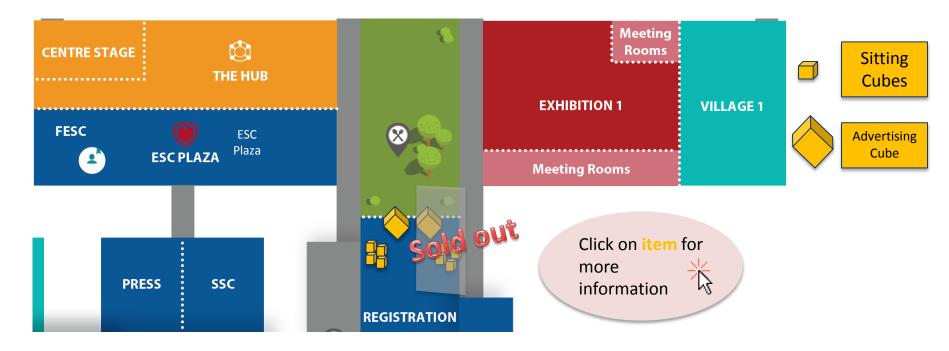

### Halls connections

Window Stickers

Backlit boxes

Click on an item for more information

Back to building overview ↑

### Outdoor Atrium: Sitting cubes

 These clusters of branded sitting cubes will allow the delegates to have a highly appreciated sitting area in the covered section of the outdoor Atrium, which they will be able to handle and move around at their leisure, thus bringing your message to the tip of their fingers.

### Outdoor Atrium: Advertising cubes

This imposing cube at the entrance
 of the outdoor Atrium will tower above
 those coming in and out of the
 Registration and towards the main
 entrance, making it the ideal location to
 deliver your key message as the
 delegates are about to enter.