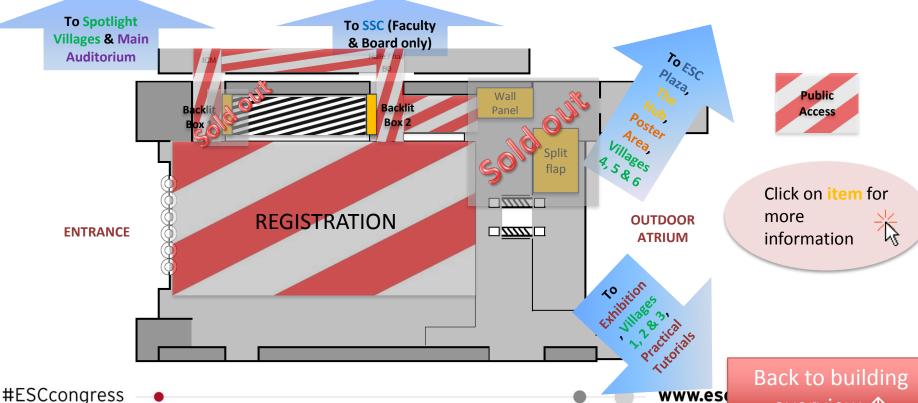

# **Building overview**

Click on the area of your choice for details on the items available.

**#ESCcongress** 

SPOTLIGHT VILLAGE Coronary Artery Disease, Acute Coronary Syndromes, Acute Cardiac Care Valvular, Myocardial, Pericardial, Pulmonary, Congenital Heart Disease Aortic Disease, Peripheral Vascular Disease, Stroke Interventional Cardiology and Cardiovascular Surgery VILLAGE 1 Preventive Cardiology & Cardiovascular Disease in Special Populations VILLAGE 2 Hypertension VILLAGE 3 Imaging VILLAGE 4 Basic Science VILLAGE 5 Heart Failure VILLAGE 6 Arrhythmias and Device Therapy

🍘 ESC Stand 🛮 SSC Speaker Service Centre 🔒 Information Point 😽 ESC Lounge 🕒 ESC Professional Members' Lounge