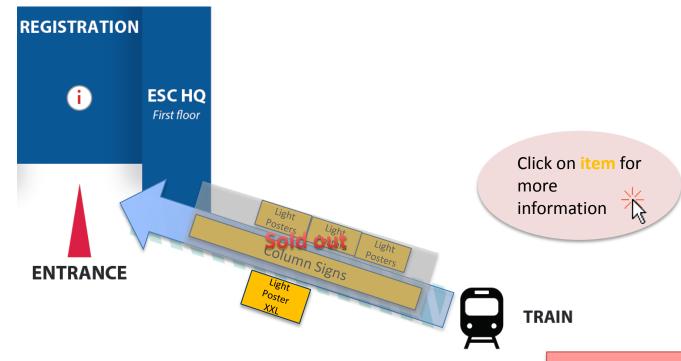

### **Arrival from Metro station**

# Arrival from Metro station: City light posters

• These backlit panels are strategically placed alongside the walkway for the metro station, on the way to the main entrance.

• Size: 112 (w) x 168 (h) cm (visible size)

- 2 sides to advertise
- Quantity: 3

# Arrival from Metro station: Light poster XXL

- This illuminated large-size panel will catch the eye of all those walking to and from the metro station, outside the main entrance.
- Size: 200 (w) x 140 (h) cm (visible size)
- 2 sides to advertise
- Quantity: 1

# Arrival from Metro station: Column signs 1/2

- Guide the delegates coming from the metro station to the Congress Centre with your key message around the poles of the walkway.
- Size: 126 (w) x 200 (h) cm (visible size)
- 2 sides to advertise
- Quantity: 12
- Price per cluster of 6: €30 000
- Accrued points per cluster of 6: 12 + 3 bonus points

Cluster 1

**ENTRANCE** 

SBW2

SBW4 SBW5

SBW8

**SBW12** 

SBW14

SBW18

# Arrival from Metro station: Column signs 2/2

#ESCcong<sup>SBW22</sup>

www.e Back to main area个

overview 1

Main entrance – Registration