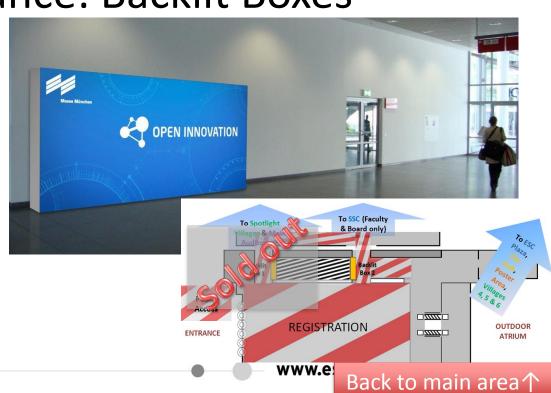

### Main entrance: Backlit Boxes

- Located in the main entrance, the panels will be situated at eye level and will ensure any information you wish to make relevant to the delegates will quickly find its way to them.
- 1 side to advertise
- Size: 500 (w) x 200 (h) x 30 (d) cm
- Quantity: 1 left
- Price per unit: €20 000
- Accrued points: 8 + 2 bonus points