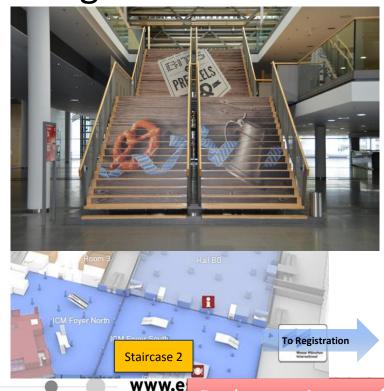

Back to main area个

Main Auditorium & Spotlight Villages: Staircase 3

- Facing the **Spotlight Village** Foyer and surrounded by numerous lecture rooms, the flow of delegates will give this staircase and maximum visibility. It is worth notice that here are escalators on either side of it will certainly attract weary delegates the words that specific staircase.
- Size: 34 steps, upper part has 25 teps, lower part has 16 steps, each 200 (w) x 15 (h) cm
- Quantity: 1
- Price: €25 000
- Accrued points: 10 + 2 bonus points