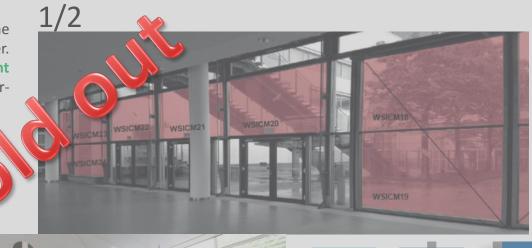

# Arrival from Metro station: Column signs 2/2

#ESCcong<sup>SBW22</sup>

www.e Back to main area个

overview 1

Main entrance – Registration

# Arrival from Metro station: Column signs 1/2

- Guide the delegates coming from the metro station to the Congress Centre with your key message around the poles of the walkway.
- Size: 126 (w) x 200 (h) cm (visible size)
- 2 sides to advertise
- Quantity: 12
- Price per cluster of 6: €30 000
- Accrued points per cluster of 6: 12 + 3 bonus points