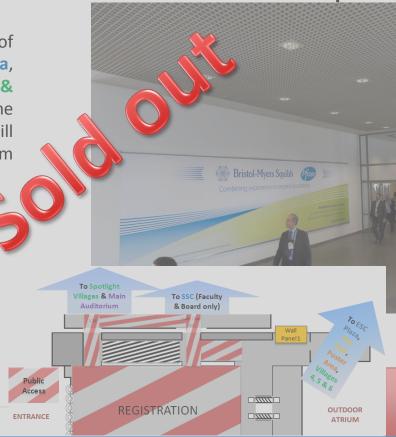

### Main entrance: Backlit Boxes

- Located in the main entrance, the panels will be situated at eye level and will ensure any information you wish to make relevant to the delegates will quickly find its way to them.
- 1 side to advertise
- Size: 500 (w) x 200 (h) x 30 (d) cm
- Quantity: 1 left
- Price per unit: €20 000
- Accrued points: 8 + 2 bonus points

## Access to Main Auditorium & Spotlight Villages

REGISTRATION

Back to main area个