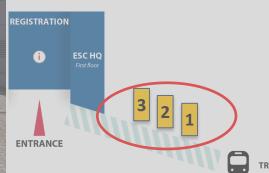

# Arrival from Metro station: Column signs 1/2

- Guide the delegates coming from the metro station to the Congress Centre with your key message around the poles of the walkway.
- Size: 126 (w) x 200 (h) cm (visible size)
- 2 sides to advertise
- Quantity: 12
- Price per cluster of 6: €30 000
- Accrued points per cluster of 6: 12 + 3 bonus points

Cluster 1

**ENTRANCE** 

SBW2

SBW4 SBW5

SBW8

**SBW12** 

SBW14

SBW18