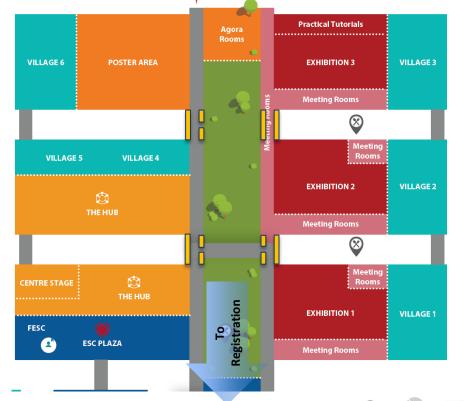

# **Building overview**

Click on the area of your choice for details on the items available.

**#ESCcongress** 

SPOTLIGHT VILLAGE Coronary Artery Disease, Acute Coronary Syndromes, Acute Cardiac Care Valvular, Myocardial, Pericardial, Pulmonary, Congenital Heart Disease Aortic Disease, Peripheral Vascular Disease, Stroke Interventional Cardiology and Cardiovascular Surgery VILLAGE 1 Preventive Cardiology & Cardiovascular Disease in Special Populations VILLAGE 2 Hypertension VILLAGE 3 Imaging VILLAGE 4 Basic Science VILLAGE 5 Heart Failure VILLAGE 6 Arrhythmias and Device Therapy

🍘 ESC Stand 🛮 SSC Speaker Service Centre 🔒 Information Point 😽 ESC Lounge 🕒 ESC Professional Members' Lounge