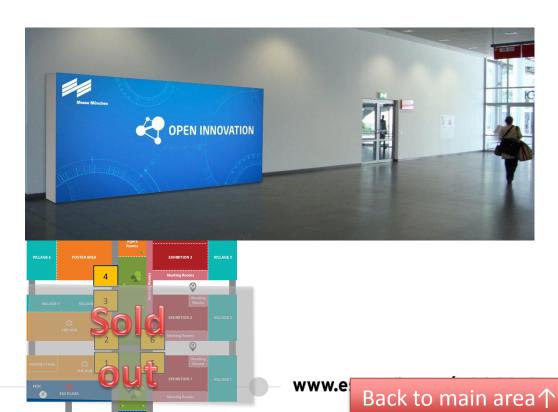

# **Building overview**

Click on the area of your choice for details on the items available.

**#ESCcongress** 

SPOTLIGHT VILLAGE Coronary Artery Disease, Acute Coronary Syndromes, Acute Cardiac Care Valvular, Myocardial, Pericardial, Pulmonary, Congenital Heart Disease Aortic Disease, Peripheral Vascular Disease, Stroke Interventional Cardiology and Cardiovascular Surgery VILLAGE 1 Preventive Cardiology & Cardiovascular Disease in Special Populations VILLAGE 2 Hypertension VILLAGE 3 Imaging VILLAGE 4 Basic Science VILLAGE 5 Heart Failure VILLAGE 6 Arrhythmias and Device Therapy

### Main entrance: Backlit Boxes

- Located in the main entrance, the panels will be situated at eye level and will ensure any information you wish to make relevant to the delegates will quickly find its way to them.
- 1 side to advertise
- Size: 500 (w) x 200 (h) x 30 (d) cm
- Quantity: 1 left
- Price per unit: €20 000
- Accrued points: 8 + 2 bonus points