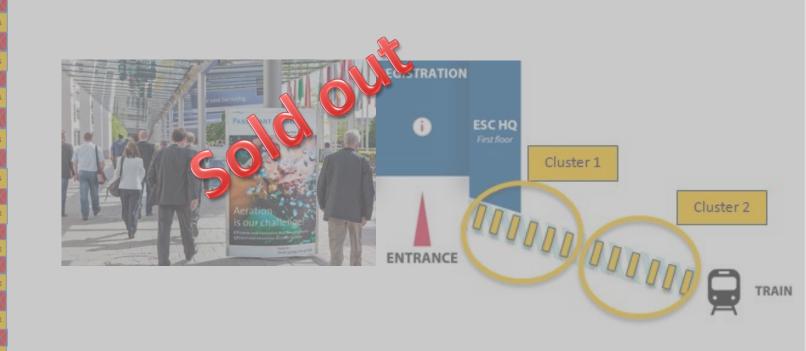

# Arrival from Metro station: Column signs 1/2

- Guide the delegates coming from the metro station to the Congress Centre with your key message around the poles of the walkway.
- Size: 126 (w) x 200 (h) cm (visible size)
- 2 sides to advertise
- Quantity: 12
- Price per cluster of 6: €30 000
- Accrued points per cluster of 6: 12 + 3 bonus points

Cluster 1

**ENTRANCE** 

SBW2

SBW4 SBW5

SBW8

**SBW12** 

SBW14

SBW18