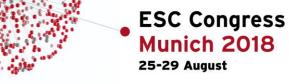

## Main Auditorium & Spotlight Villages: Staircase 2

- Facing the Spotlight Village Foyer and surrounded by numerous lecture rooms, the uninterrupted flow of delegates will give this staircase branding maximum visibility. These stairs are divided in two sections and lead to the Main Auditorium located on first floor.
- Size per section (left/right): 34 steps, upper part has 18 steps, lower part has 16 steps, each 200 (w) x 15 (h) cm
- Quantity: 1 (both sections included)
- Price: €30 000
- Accrued points: 12 + 3 bonus points