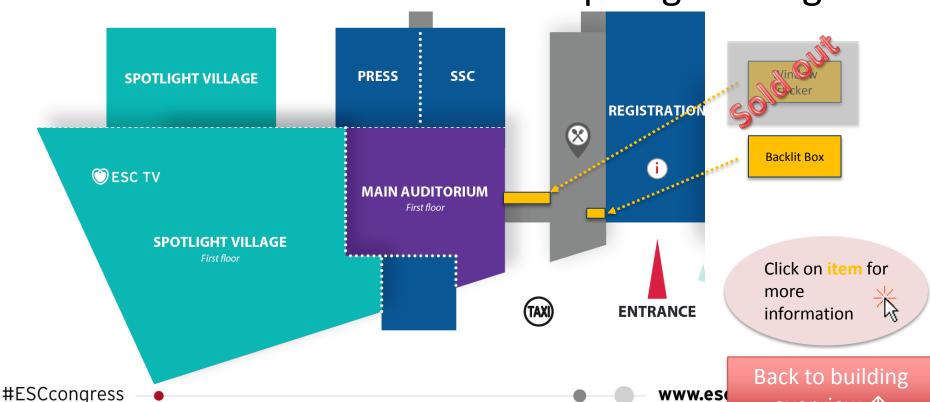

## Access to Main Auditorium & Spotlight Villages

REGISTRATION

Back to main area个

### Access to Main Auditorium & Spotlight Villages: Backlit Box

- Located in the connection corridor between the Registration and the Main Auditorium & Spotlight Villages, the panels will be situated at eye level and will ensure any information you wish to make relevant to the delegates will quickly find its way to them.
- 1 side to advertise
- Size: 500 (w) x 200 (h) x 30 (d) cm
- Quantity: 1
- Price: €20 000
- Accrued points: 8 + 2 bonus points

### Access to Main Auditorium & Spotlight Villages: Window sticker

Welcome the delegates coming from the Registration area with an immense branded sticker. In addition to the presence of the Spotlight Villages, the Main Auditorium will host the everpopular Inaugural Session and Hotline Sessions.