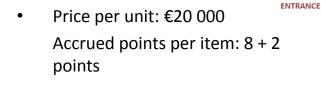

### Main entrance: Backlit Boxes

- Located in the main entrance, the panels will be situated at eye level and will ensure any information you wish to make relevant to the delegates will quickly find its way to them.
- 1 side to advertise
- Size: 500 (w) x 200 (h) x 30 (d) cm
- Quantity: 1 left
- Price per unit: €20 000
- Accrued points: 8 + 2 bonus points