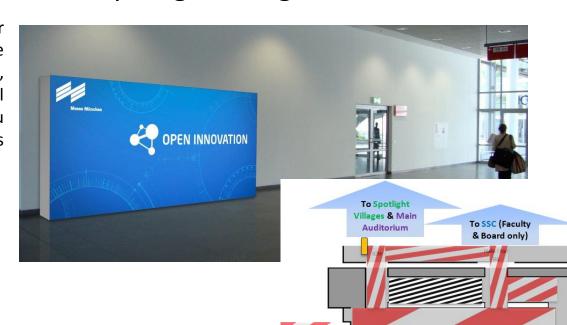

### Main entrance: Backlit Boxes

- Located in the main entrance, the panels will be situated at eye level and will ensure any information you wish to make relevant to the delegates will quickly find its way to them.
- 1 side to advertise
- Size: 500 (w) x 200 (h) x 30 (d) cm
- Quantity: 1 left
- Price per unit: €20 000
- Accrued points: 8 + 2 bonus points