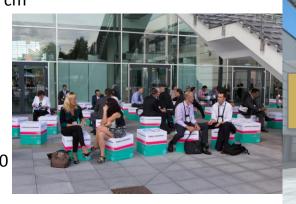

### Outdoor Atrium: Sitting cubes

 These clusters of branded sitting cubes will allow the delegates to have a highly appreciated sitting area in the covered section of the outdoor Atrium, which they will be able to handle and move around at their leisure, thus bringing your message to the tip of their fingers.

Size: each is 48 x 48 x 48 cm

5 sides to advertise

Quantity: 50 per cluster
 (1 cluster left)

Price per cluster: €25 000

Accrued points: 10

+ 2 bonus points

www.e