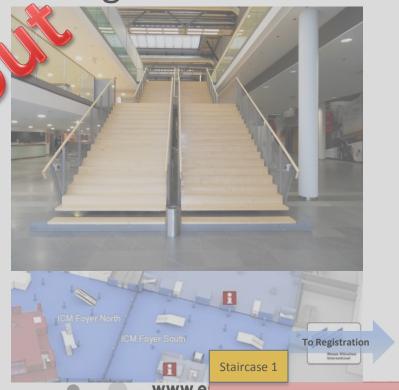

### Main Auditorium & Spotlight Villages: Staircase 1

 Facing the corridor leading from the Registration to the area where the **Spotlight Villages** are located and leading directly to the **Main Auditorium** on the first floor, these stairs divided in two sections will display your key message one step at a ting.

• Size per section (left/right): 34 steps, upper all has 18 steps, lower part has 16 steps, (cr. 20) (w) x 15 (h) cm

Quantity: 1 (both sections included)

• Price: €30 000

• Accrued points: 12 + 3 bonus points