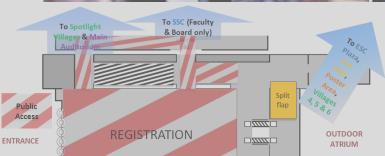

# Main entrance: Split Flap 1/2

• Already in use in airports' and train stations' schedule boards, the split-flap is an advertising tool which attracts both the eye and the ear as the visual changes at regular intervals. Strategically located in the main entrance and opening the path to the ESC Plaza, Villages 4, 5 and 6, and The Hub, it is the ideal product to transform your key message into a multi-visuals story passers-by are eager to pay attention to.

• Brandable size: 386 (w) x 356 (h) cm (+ 50 cm of non-brandable platform off the floor)

• Number of cells: 90, each 40 (w) x 30,1 (h) cm of brandable space.

Quantity: 50 visuals, divided into 10 visuals (1 scenario) per sponsor

• A minimum of 3 sponsors must purchase this product in order to set-up this onsite offer.

Price for 10 visuals: €25 000

#ESCcongress

• Accrued points: 10 + 2 bonus points