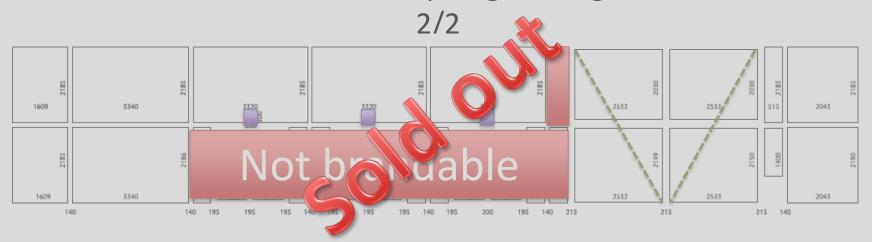

### Access to Main Auditorium & Spotlight Villages: Window sticker

Welcome the delegates coming from the Registration area with an immense branded sticker. In addition to the presence of the Spotlight Villages, the Main Auditorium will host the everpopular Inaugural Session and Hotline Sessions.

1 side to advertise

Quantity: 1

Size: 24 531 (w) x 4 510 (h) mm

Price: €45 000

Accrued points: 18 + 4 bonus points

### Access to Main Auditorium & Spotlight Villages: Window sticker

#### Motivmaße: 24531 x 4510 mm

#### **Technical specifications:**

Glass doors (in red) are not included.

The three Emergency Exit (in purple) signs above the doors cannot be covered.

There are two metal rods (dotted green lines) running across four windows on the right hand side.