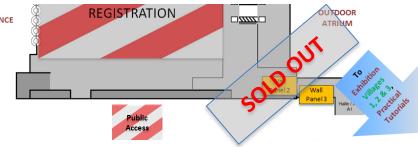

### Access to Exhibition & Villages: Wall panels 2 & 3

- Leading the way to your booth and Practical Tutorials in the Exhibition, along with Villages 1, 2 & 3, these wall panels will be seen all day long by the flow of participants bound to go that way.
- Size Wall par**§01:**D9**0 UT** x 437 (h) cm
- Size Wall panel 3: 450 (w) x 247 (h) cm
- 1 side to advertise
- Quantity: 1 left