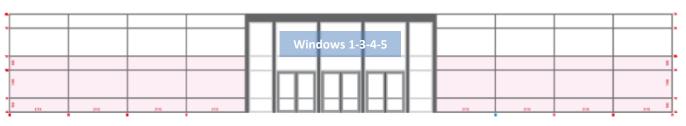

## Halls connections: Windows stickers 1/2

Make the halls' corridors a window into your brand by bringing in your own atmosphere. Strategically placed in the corridors between the ESC Plaza, The Hubs, Poster Area, Villages 4, 5 & 6 on one side, and the Exhibition, Practical Tutorials, Villages 1, 2 & 3 on the other, the vast majority of delegates will go past these large stickers several times a day.

Each window is made of two brandable segments,

left and right of the glass doors. Please see next page for further technical specifications.

1 side to advertise

Quantity: 5

Windows 1-3-4-5: both segments are 12 620 (w) x 2 940 (h) mm

**Window 2**: left segment: 11 838 (w) x 3 060 (h) mm right segment: 11 778 (w) x 3 060 (h) mm

• Price per unit: €60 000

• Accrued points: 24 + 6 bonus points

www.e

Back to main area↑