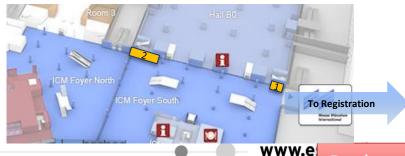

### Halls connections

Window Stickers

Backlit boxes

Click on an item for more information

Back to building overview ↑

### Halls connections: Backlit Boxes

Located in the corridors between the ESC Plaza, The Hubs, Poster Area, Villages 4, 5 & 6 on one side, and the Exhibition, Practical Tutorials, Villages 1, 2 & 3 on the other, the panels will be situated at eye level and will ensure any information you wish to make relevant to the delegates will quickly find its way to them.