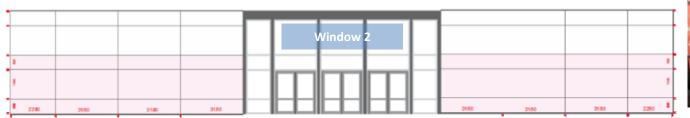

## Halls connections: Windows stickers 1/2

Make the halls' corridors a window into your brand by bringing in your own atmosphere. Strategically placed in the corridors between the ESC Plaza, The Hubs, Poster Area, Villages 4, 5 & 6 on one side, and the Exhibition, Practical Tutorials, Villages 1, 2 & 3 on the other, the vast majority of delegates will go past these large stickers several times a day.

Each window is made of two brandable segments,

left and right of the glass doors. Please see next page for further technical specifications.

1 side to advertise

Quantity: 5

Windows 1-3-4-5: both segments are 12 620 (w) x 2 940 (h) mm

**Window 2**: left segment: 11 838 (w) x 3 060 (h) mm right segment: 11 778 (w) x 3 060 (h) mm

• Price per unit: €60 000

• Accrued points: 24 + 6 bonus points

www.e

Back to main area↑