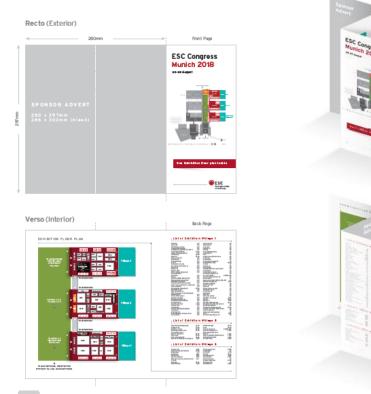

## New opportunity:

Front Page

Back Page

A recent survey of ESC Congress delegates shows that a simple exhibition map could help then spend more time in the exhibition. In addition to tactile exhibition screens in each exhibition area, the ESC will print\* practical maps of the exhibition stands, available to delegates in all three exhibition halls. This presents a new advertising opportunity for our partners with a back page advertisement space (280 x 297 mm).

Cost: 25 000€ for 15 000ex. Exclusive item - No product advertising permitted Deadline 2 July 2018 \*Recycling facilities in place