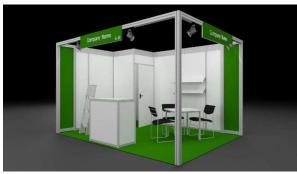

### Stand details incl. equipment:

All stand packages include build-up and dismantling Wall panels in aluminium frame construction (OCTANORM /MAXIMA) max height 250 cm, carpet incl. polythene covering during setup Stand can be proposed in following colours: blue, purple, pink and green

## Included equipment:

- fascia board 150x30cm coloured, with exhibitor name on each open side (maximum 25 characters) and number of stand in the colour of the carpet
- two coloured side panels in the colour of carpet
- 1 cabin 100x100cm incl. lockable door
- 1 counter lockable, white, w: 100x d: 50x h:100cm (Art. no. MEB 201a) with 1 black barstool Z-line (Art. No. BH3w)
- 1 brochure rack (Art.no. MEP 546)
- 1 seating unit with 1 table 70x70cm white (Art.no. MEB 520) and 3 chairs padded chairs in black (Art.no. MEB 500)
- 2 inclined shelves attached to the wall (Art.no. MEB 140)
- 1 waste paper basket (Art.no. MEB 510)
- 1 spotlight per 3 sqm
- 1 triple electrical socket outlet for exhibitor
- Daily stand cleaning
- 3 kW electricity connection with standard distribution panel