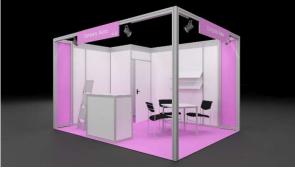

### Stand details incl. equipment:

All stand packages include build-up and dismantling Wall panels in aluminium frame construction (OCTANORM /MAXIMA) max height 250 cm, carpet incl. polythene covering during setup Stand can be proposed in following colours: blue, purple, pink and green

## Included equipment:

- fascia board 150x30cm coloured, with exhibitor name on each open side (maximum 25 characters) and number of stand in the colour of the carpet
- two coloured side panels in the colour of carpet
- 1 cabin 100x100cm incl. lockable door
- 1 counter lockable, white, w: 100x d: 50x h:100cm (Art. no. MEB 201a) with 1 black barstool Z-line (Art. No. BH3w)
- 1 brochure rack (Art.no. MEP 546)
- 1 seating unit with 1 table 70x70cm white (Art.no. MEB 520) and 3 chairs padded chairs in black (Art.no. MEB 500)
- 2 inclined shelves attached to the wall (Art.no. MEB 140)
- 1 waste paper basket (Art.no. MEB 510)
- 1 spotlight per 3 sqm
- 1 triple electrical socket outlet for exhibitor
- Daily stand cleaning
- 3 kW electricity connection with standard distribution panel