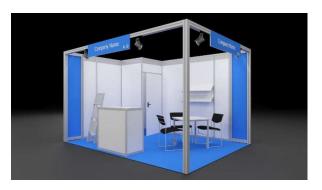

### Stand details incl. equipment:

All stand packages include build-up and dismantling Wall panels in aluminium frame construction (OCTANORM /MAXIMA) max height 250 cm, carpet incl. polythene covering during setup Stand can be proposed in following colours: blue, purple, pink and green

## Included equipment:

- fascia board 150x30cm coloured, with exhibitor name on each open side (maximum 25 characters) and number of stand in the colour of the carpet
- two coloured side panels in the colour of carpet
- 1 cabin 100x100cm incl. lockable door
- 1 counter lockable, white, w: 100x d: 50x h:100cm (Art. no. MEB 201a) with 1 black barstool Z-line (Art. No. BH3w)
- 1 brochure rack (Art.no. MEP 546)
- 1 seating unit with 1 table 70x70cm white (Art.no. MEB 520) and 3 chairs padded chairs in black (Art.no. MEB 500)
- 2 inclined shelves attached to the wall (Art.no. MEB 140)
- 1 waste paper basket (Art.no. MEB 510)
- 1 spotlight per 3 sqm
- 1 triple electrical socket outlet for exhibitor
- Daily stand cleaning
- 3 kW electricity connection with standard distribution panel