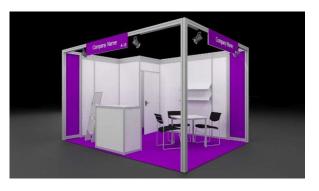

### Stand details incl. equipment:

All stand packages include build-up and dismantling Wall panels in aluminium frame construction (OCTANORM /MAXIMA) max height 250 cm, carpet incl. polythene covering during setup Stand can be proposed in following colours: blue, purple, pink and green

## Included equipment:

- fascia board 150x30cm coloured, with exhibitor name on each open side (maximum 25 characters) and number of stand in the colour of the carpet
- two coloured side panels in the colour of carpet
- 1 cabin 100x100cm incl. lockable door
- 1 counter lockable, white, w: 100x d: 50x h:100cm (Art. no. MEB 201a) with 1 black barstool Z-line (Art. No. BH3w)
- 1 brochure rack (Art.no. MEP 546)
- 1 seating unit with 1 table 70x70cm white (Art.no. MEB 520) and 3 chairs padded chairs in black (Art.no. MEB 500)
- 2 inclined shelves attached to the wall (Art.no. MEB 140)
- 1 waste paper basket (Art.no. MEB 510)
- 1 spotlight per 3 sqm
- 1 triple electrical socket outlet for exhibitor
- Daily stand cleaning
- 3 kW electricity connection with standard distribution panel