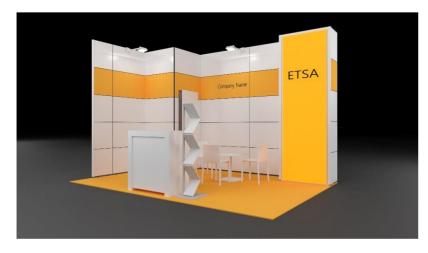

## ETSA Stand package, 4.5 x 2 m //

### Stand details incl. equipment:

All stand packages include build-up and dismantling Wall elements with wooden panels, height 300 cm, carpet (standard carpet color orange) incl. polythene covering during setup

### Included equipment:

- exhibitor name on two of the orange wall elements (maximum 25 characters) and number of stand in black letters
- orange stripe on one row of wall elements (1x0,6m)
- backlighted plexi column in orange
- 1 cabin 100x100cm incl. lockable door
- 1 counter lockable, white, w: 100x d: 50x h:106cm with 1 white barstool, in polypropylen (Art.no. Vigo, TS2)
- 1 seating unit with 1 table 70x70cm (Art.no. Vero 70, T04), white and 3 chairs in polypropylen, white (Art.no. Volt, ST18)
- 1 brochure rack (Art.no. PZ6)
- 1 waste paper basket (Art.no. MEB 510)
- 3 long arm spotlights
- 1 electrical socket outlet for exhibitor
- (optional graphic on info counter ordered directly from exhibitor, each 105,- EUR net.)