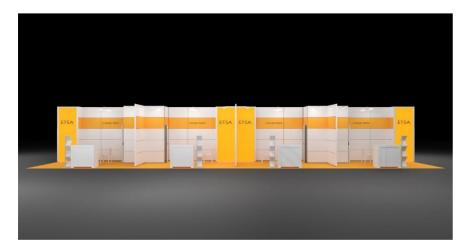

## ETSA Stand package, 4.5 x 2 m //

### Stand details incl. equipment:

All stand packages include build-up and dismantling Wall elements with wooden panels, height 300 cm, carpet (standard carpet color orange) incl. polythene covering during setup

### Included equipment:

- exhibitor name on two of the orange wall elements (maximum 25 characters) and number of stand in black letters
- orange stripe on one row of wall elements (1x0,6m)
- backlighted plexi column in orange
- 1 cabin 100x100cm incl. lockable door
- 1 counter lockable, white, w: 100x d: 50x h:106cm with 1 white barstool, in polypropylen (Art.no. Vigo, TS2)
- 1 seating unit with 1 table 70x70cm (Art.no. Vero 70, T04), white and 3 chairs in polypropylen, white (Art.no. Volt, ST18)
- 1 brochure rack (Art.no. PZ6)
- 1 waste paper basket (Art.no. MEB 510)
- 3 long arm spotlights
- 1 electrical socket outlet for exhibitor
- (optional graphic on info counter ordered directly from exhibitor, each 105,- EUR net.)