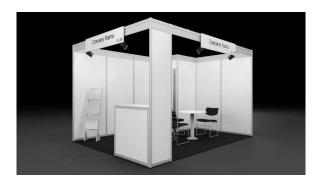

### Stand details incl. equipment:

All stand packages include build-up and dismantling
Wall panels in aluminium frame construction (OCTANORM), max height 250
cm, carpet incl. polythene covering during setup
Stand can be proposed in basic colours: blue, green, red, black or grey

## Included equipment:

- fascia board 150x30 cm, white, with exhibitor name on each open side (maximum 25 characters) and number of stand in the colour of the carpet
- 1 cabin 100x100cm incl. lockable door
- 1 counter lockable, white, w: 100x d: 50x h:100cm (Art. no. MEB 201a) with 1 white barstool Z-line (Art. No. BH3w)
- 1 seating unit with 1 table round, diam. 80cm, white (Art.no. MEB\_522) and 3 padded chairs in black (Art.no. MEB\_500)
- 1 brochure rack (Art.no. MEP\_546)
- 1 waste paper basket (Art.no. MEB 510)
- 1 spotlight per 3 sqm
- 1 triple electrical socket outlet for exhibitor
- Daily stand cleaning
- 3 kW electricity connection with standard distribution panel

For the stand up to  $18 \mbox{m}^2$  the furniture, number of sockets and size of the storage are doubled

Package price: 110,50 € /m<sup>2</sup>

ESC Congress Munich 2018