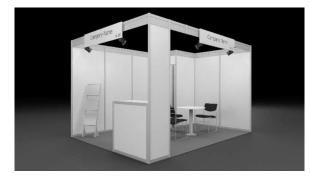

### Stand details incl. equipment:

All stand packages include build-up and dismantling
Wall panels in aluminium frame construction (OCTANORM), max height 250
cm, carpet incl. polythene covering during setup
Stand can be proposed in basic colours: blue, green, red, black or grey

## Included equipment:

- fascia board 150x30 cm, white, with exhibitor name on each open side (maximum 25 characters) and number of stand in the colour of the carpet
- 1 cabin 100x100cm incl. lockable door
- 1 counter lockable, white, w: 100x d: 50x h:100cm (Art. no. MEB 201a) with 1 white barstool Z-line (Art. No. BH3w)
- 1 seating unit with 1 table round, diam. 80cm, white (Art.no. MEB\_522) and 3 padded chairs in black (Art.no. MEB\_500)
- 1 brochure rack (Art.no. MEP\_546)
- 1 waste paper basket (Art.no. MEB 510)
- 1 spotlight per 3 sqm
- 1 triple electrical socket outlet for exhibitor
- Daily stand cleaning
- 3 kW electricity connection with standard distribution panel

For the stand up to  $18 \mbox{m}^2$  the furniture, number of sockets and size of the storage are doubled

Package price: 110,50 € /m<sup>2</sup>

ESC Congress Munich 2018