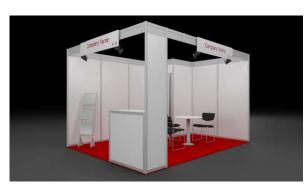

### Stand details incl. equipment:

All stand packages include build-up and dismantling
Wall panels in aluminium frame construction (OCTANORM), max height 250
cm, carpet incl. polythene covering during setup
Stand can be proposed in basic colours: blue, green, red, black or grey

## Included equipment:

- fascia board 150x30 cm, white, with exhibitor name on each open side (maximum 25 characters) and number of stand in the colour of the carpet
- 1 cabin 100x100cm incl. lockable door
- 1 counter lockable, white, w: 100x d: 50x h:100cm (Art. no. MEB 201a) with 1 white barstool Z-line (Art. No. BH3w)
- 1 seating unit with 1 table round, diam. 80cm, white (Art.no. MEB\_522) and 3 padded chairs in black (Art.no. MEB\_500)
- 1 brochure rack (Art.no. MEP\_546)
- 1 waste paper basket (Art.no. MEB 510)
- 1 spotlight per 3 sqm
- 1 triple electrical socket outlet for exhibitor
- Daily stand cleaning
- 3 kW electricity connection with standard distribution panel