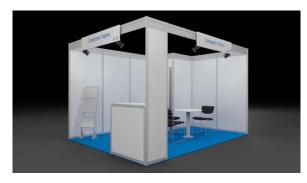

### Stand details incl. equipment:

All stand packages include build-up and dismantling
Wall panels in aluminium frame construction (OCTANORM), max height 250
cm, carpet incl. polythene covering during setup
Stand can be proposed in basic colours: blue, green, red, black or grey

## Included equipment:

- fascia board 150x30 cm, white, with exhibitor name on each open side (maximum 25 characters) and number of stand in the colour of the carpet
- 1 cabin 100x100cm incl. lockable door
- 1 counter lockable, white, w: 100x d: 50x h:100cm (Art. no. MEB 201a) with 1 white barstool Z-line (Art. No. BH3w)
- 1 seating unit with 1 table round, diam. 80cm, white (Art.no. MEB\_522) and 3 padded chairs in black (Art.no. MEB\_500)
- 1 brochure rack (Art.no. MEP\_546)
- 1 waste paper basket (Art.no. MEB 510)
- 1 spotlight per 3 sqm
- 1 triple electrical socket outlet for exhibitor
- Daily stand cleaning
- 3 kW electricity connection with standard distribution panel

For the stand up to  $18 \mbox{m}^2$  the furniture, number of sockets and size of the storage are doubled

Package price: 110,50 € /m<sup>2</sup>

ESC Congress Munich 2018