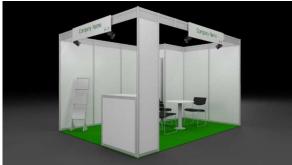

### Stand details incl. equipment:

All stand packages include build-up and dismantling
Wall panels in aluminium frame construction (OCTANORM), max height 250
cm, carpet incl. polythene covering during setup
Stand can be proposed in basic colours: blue, green, red, black or grey

## Included equipment:

- fascia board 150x30 cm, white, with exhibitor name on each open side (maximum 25 characters) and number of stand in the colour of the carpet
- 1 cabin 100x100cm incl. lockable door
- 1 counter lockable, white, w: 100x d: 50x h:100cm (Art. no. MEB 201a) with 1 white barstool Z-line (Art. No. BH3w)
- 1 seating unit with 1 table round, diam. 80cm, white (Art.no. MEB\_522) and 3 padded chairs in black (Art.no. MEB\_500)
- 1 brochure rack (Art.no. MEP\_546)
- 1 waste paper basket (Art.no. MEB 510)
- 1 spotlight per 3 sqm
- 1 triple electrical socket outlet for exhibitor
- Daily stand cleaning
- 3 kW electricity connection with standard distribution panel

For the stand up to  $18 \mbox{m}^2$  the furniture, number of sockets and size of the storage are doubled

Package price: 110,50 € /m<sup>2</sup>

ESC Congress Munich 2018