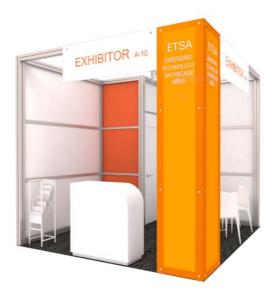

# **ETSA**

### STRUCTURE, FURNITURE, ELECTRICITY & LIGHTING:

- Stand construction 9sqm
- Shell scheme with maxima aluminium profiles and white panels 303cm/h
- Carpet tiles
- · Lighting with erco spotlights 50/m2
- · 3,3kw switchboard with double socket
- Fascia board with orange exhibitor name on each open side (maximum 25 characters) and number of stand.
- · Covered column in orange color (lighted), including nameboard.
- 1 lockable storage 100x100 cms
- 1 white carpentry counter 100x40x100 cms with a shelf
- 1 round white table
- · 3 white chairs
- 1 white stool
- 1 white brochure display
- · 1 Paper bin
- · Power consumption 3,3 kw + TAX included

# IT: 1 Internet Line 1 Mb included

GRAPHICS: optional graphic on counter (to be ordered through Exhibitors' Online Services)

### **CLEANING:**

- · Preliminary cleaning: first night before the opening
- Daily Cleaning A: daily cleaning of the stand

# **ADITIONAL FURNITURE BASIC STAND:**

(\*\* to be ordered through Exhibitors' Online Services or email esc@firabarcelona.com \*\*)

- White carpentry counter 100x40x100 cms with a shelf ON REQUEST
- Round white table COD: 507010
- White chairs COD: 507194