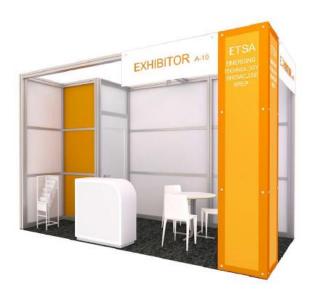

# **ETSA**

### STRUCTURE, FURNITURE, ELECTRICITY & LIGHTING:

- Stand construction 9sqm
- Shell scheme with maxima aluminium profiles and white panels 303cm/h
- · Carpet tiles
- Lighting with erco spotlights 50/m2
- 3,3kw switchboard with double socket
- · Fascia board with orange exhibitor name on each open side (maximum 25 characters) and number of stand.
- · Covered column in orange color (lighted), including nameboard.
- 1 lockable storage 100x100 cms
- 1 white carpentry counter 100x40x100 cms with a shelf
- 1 round white table
- 3 white chairs
- 1 white stool
- · 1 white brochure display
- · 1 Paper bin
- · Power consumption 3,3 kw + TAX included

#### IT: 1 Internet Line 1 Mb included

GRAPHICS: optional graphic on counter (to be ordered through Exhibitors' Online Services)