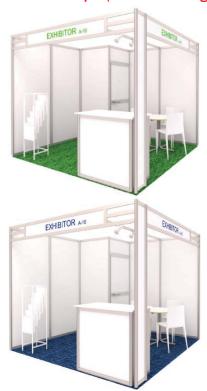

## **STAND PACKAGES**

BASIC Package \_

85,87 €/sqm

## \*Minimum order 6sqm (without storage)

- Stand construction
- Shell scheme with aluminium profile and white panels . Height 2,50m
- Tile carpet red, black, Green or blue
- Lighting 50w/sqm with 100w lamps
- Switchboard with 3,3kw for 5 days and double socket+ TAX included
- Fascia board with exhibitor name on each open side (maximum 25 characters Font Helvetica) and Number of stand.
- 1 lockable storage 100x100 cms
- 1 white lockable counter 100x50x100 cms/h
- 1 round white table
- 3 White chairs
- 1 stool
- 1 White brochure display
- 1 Paper bin
- · Basic Cleaning
- \*\*GRAPHICS: optional graphic on counter (to be ordered through Exhibitors' Online Services or email esc@firabarcelona.com)\*\*