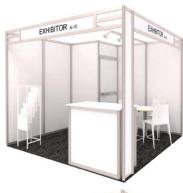

## **STAND PACKAGES**

BASIC Package \_

85,87 €/sqm

## \*Minimum order 6sqm (without storage)

- Stand construction
- Shell scheme with aluminium profile and white panels . Height 2,50m
- Tile carpet red, black, Green or blue
- Lighting 50w/sqm with 100w lamps
- Switchboard with 3,3kw for 5 days and double socket+ TAX included
- Fascia board with exhibitor name on each open side (maximum 25 characters Font Helvetica) and Number of stand.
- 1 lockable storage 100x100 cms
- 1 white lockable counter 100x50x100 cms/h
- 1 round white table
- 3 White chairs
- 1 stool
- 1 White brochure display
- 1 Paper bin
- · Basic Cleaning
- \*\*GRAPHICS: optional graphic on counter (to be ordered through Exhibitors' Online Services or email esc@firabarcelona.com)\*\*