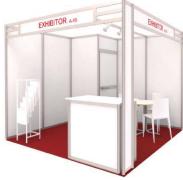

## **STAND PACKAGES**

BASIC Package \_

85,87 €/sqm

## \*Minimum order 6sqm (without storage)

- Stand construction
- Shell scheme with aluminium profile and white panels . Height 2,50m
- Tile carpet red, black, Green or blue
- Lighting 50w/sqm with 100w lamps
- Switchboard with 3,3kw for 5 days and double socket+ TAX included
- Fascia board with exhibitor name on each open side (maximum 25 characters Font Helvetica) and Number of stand.
- 1 lockable storage 100x100 cms
- 1 white lockable counter 100x50x100 cms/h
- 1 round white table
- 3 White chairs
- 1 stool
- 1 White brochure display
- 1 Paper bin
- · Basic Cleaning
- \*\*GRAPHICS: optional graphic on counter (to be ordered through Exhibitors' Online Services or email esc@firabarcelona.com)\*\*