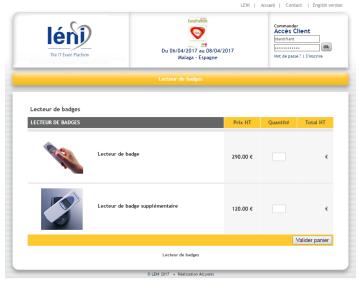

### Place your order

Put your order through our dedicated web shop:

http://www.events-eurodocument.com/esccongress2017

Just click on the yellow part "Badge Reader" to begin the process (no need for any ID nor password in the right upper part)

Don't forget to validate your basket