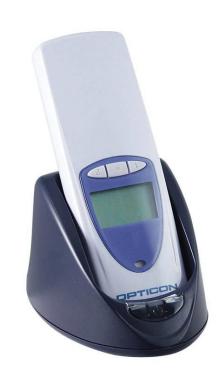

# Our device, your solution

- With a visible display to make data capture easy for everyone.
- Small and lightweight.
- With enough memory to accommodate an entire day of scanning.
- Handy for gathering market research data, creating lists or numerous other professional data collection tasks.