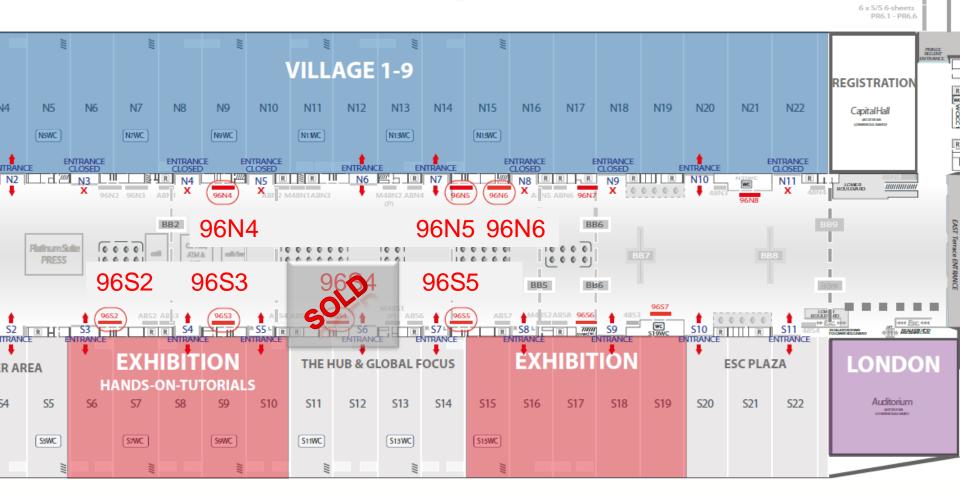

#### Name: 96 Sheets (ref.11)

#### Size: approximately 12230 wide x 3175 high (mm) depending on 96 sheet location at venue

#### Units: 11

#esccongress

NOTE: please see 3 following slides for 3 type of sizes. Please find specifications sheets on: <u>http://www.escexhibition.org/ESC2015/</u>

## Price : €20 000 per unit

Accrued points: 8

Price includes 1 backlit 96 sheet production, hire, installation and removal

Image ref: 96N5 and 96N6

29 August – 2 September

Where cardiology comes together

96 sheet: Viewable area = 9902 wide x 3044 high (mm)

96 sheet: Viewable area = 12153 wide x 3084 high (mm) Please see circles on sheets below

29 August – 2 September

Where cardiology comes together

Name: Boulevard Banners (ref: 12) BB1, BB2, BB3, BB4, BB5, BB6, BB9 Size: 12000 wide x 3150 high (mm) Units: 7