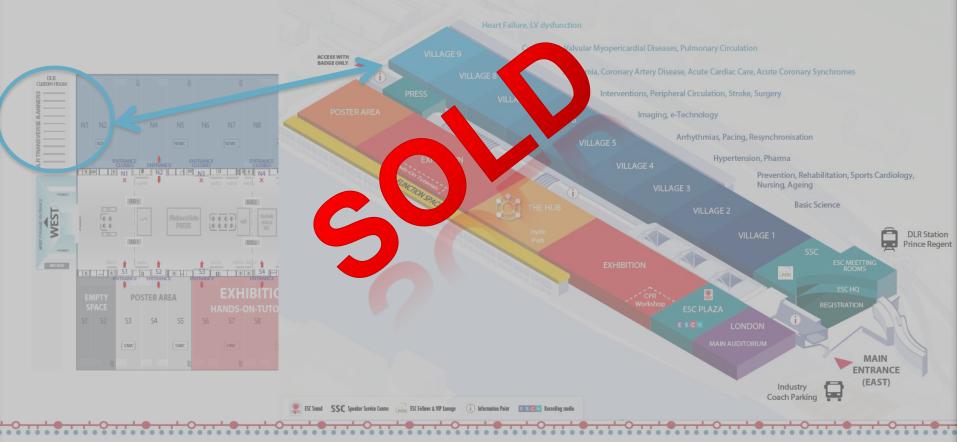

#### Name: DLR Transverse Banner (ref.6)

Size: 3584 wide (top) x 1706 high (mm)

C

Unit: 1 package of 5 banners

#### Price : €25 000 Accrued points: 10

Price includes 5 double sided banner production, hire, installation and removal

#esccongress

29 August – 2 September