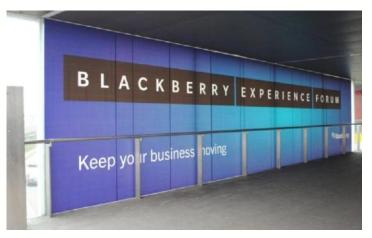

# Name: 6 Sheets (ref.1) Size: 1200 wide x 1810 high (mm) Unit:1 package of 6 sheets Price : €20 000 Accrued points: 8

Price includes all 6 backlit sheets, production, hire, installation and removal

#esccongress