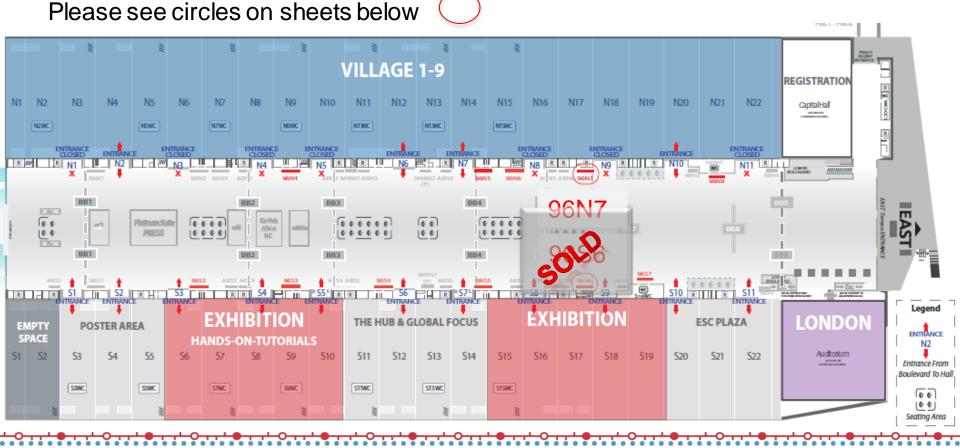

#### Name: 96 Sheets (ref.11)

#### Size: approximately 12230 wide x 3175 high (mm) depending on 96 sheet location at venue

#### Units: 11

#esccongress

NOTE: please see 3 following slides for 3 type of sizes. Please find specifications sheets on: <u>http://www.escexhibition.org/ESC2015/</u>

## Price : €20 000 per unit

Accrued points: 8

Price includes 1 backlit 96 sheet production, hire, installation and removal

Image ref: 96N5 and 96N6

29 August – 2 September

Where cardiology comes together

96 sheet: Viewable area = 9902 wide x 3044 high (mm)

#esccongress

29 August – 2 September

Where cardiology comes together

96 sheet: Viewable area = 12178 wide x 3044 high (mm) Please see circles on sheets below

29 August – 2 September

Where cardiology comes together

96 sheet: Viewable area = 12153 wide x 3084 high (mm) Please see circles on sheets below

29 August – 2 September

Where cardiology comes together

Name: Boulevard Banners (ref: 12) BB1, BB2, BB3, BB4, BB5, BB6, BB9 Size: 12000 wide x 3150 high (mm) Units: 7