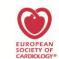

#### Name: 96 Sheets (ref.11)

#### Size: approximately 12230 wide x 3175 high (mm) depending on 96 sheet location at venue

#### Units: 11

#esccongress

NOTE: please see 3 following slides for 3 type of sizes. Please find specifications sheets on: <u>http://www.escexhibition.org/ESC2015/</u>

## Price : €20 000 per unit

Accrued points: 8

Price includes 1 backlit 96 sheet production, hire, installation and removal

Image ref: 96N5 and 96N6

29 August – 2 September

Where cardiology comes together

96 sheet: Viewable area = 9902 wide x 3044 high (mm)

#esccongress

29 August – 2 September

Where cardiology comes together

96 sheet: Viewable area = 12178 wide x 3044 high (mm) Please see circles on sheets below

29 August – 2 September

Where cardiology comes together