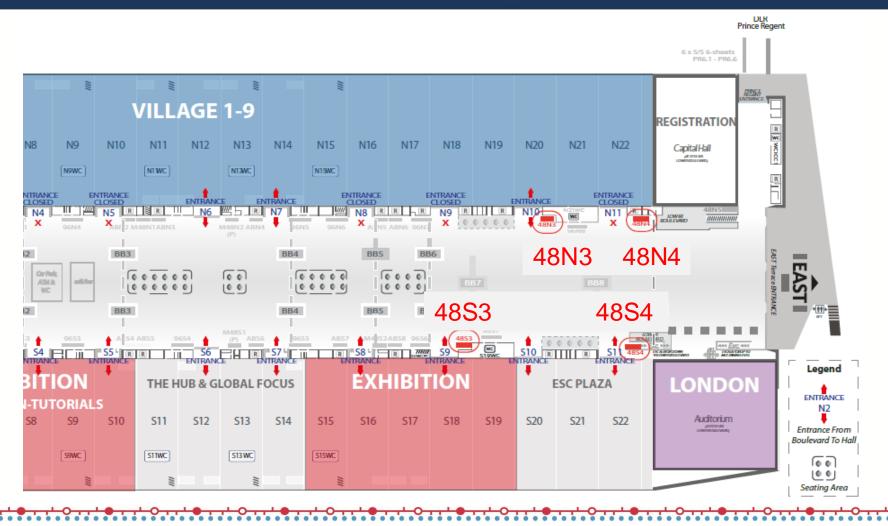

## Name: <mark>48 Sheets (ref.10)</mark> Size: 6180 wide x 3125 high (mm) Units: 4 (48N3, 48N4, 48S3, 48S4)

NOTE: please see following slide for location

Price : €25 000 per unit Accrued points: 10

Price includes 1 backlit 48 sheet production, hire, installation and removal

Image ref: 48N4

#esccongress

29 August – 2 September

#esccongress

29 August – 2 September