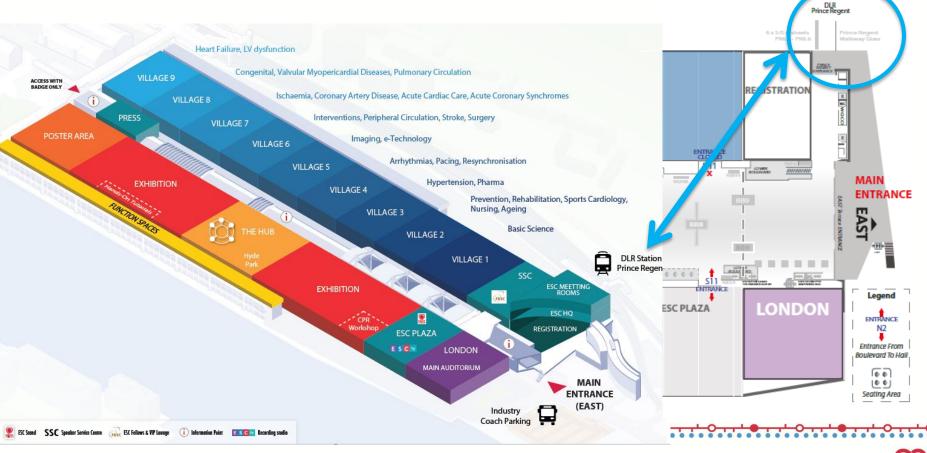

## **Building Overview**

www.escardio.org/ESC2015

29 August – 2 September

Where cardiology comes together

## East Entrance DLR Prince Regent

www.escardio.org/ESC2015

29 August – 2 September