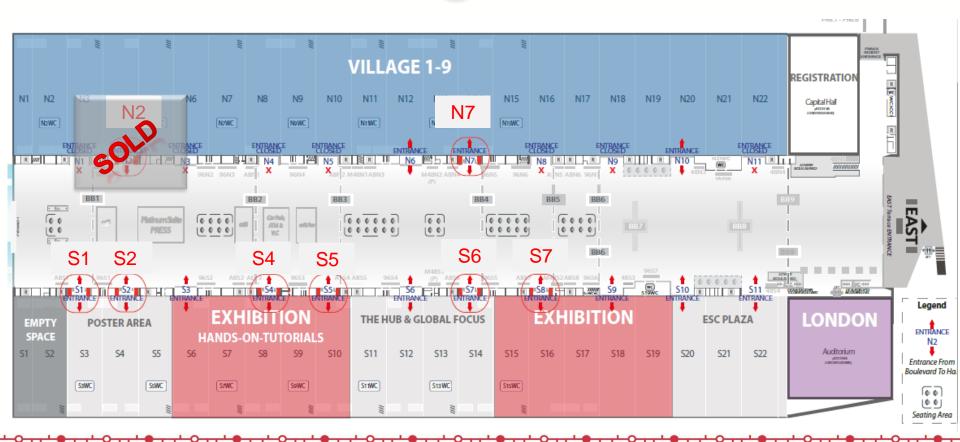

## Hall Entrances

Where cardiology comes together

Name: Left and Right Side entrance panels (ref.14)

2 units per entrance

8 Entrances -> reference: N2, N7,

S1, S2, S4, S5, S7, S8

Size: 3000 wide x 6500 high (mm)

Price : €15 000 both banners per entrance Accrued points: 6

Image ref: N2

Price includes 1 left and 1 right side of entrance banner production, hire, installation and removal

#esccongress

29 August – 2 September

Where cardiology comes together

Please see circles on sheets below

#esccongress