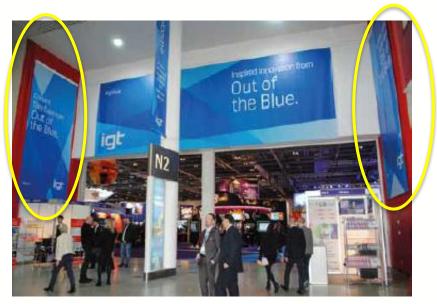

## Hall Entrances

Where cardiology comes together

Name: Left and Right Side entrance panels (ref.14)

2 units per entrance

8 Entrances -> reference: N2, N7,

S1, S2, S4, S5, S7, S8

Size: 3000 wide x 6500 high (mm)

Price : €15 000 both banners per entrance Accrued points: 6

Image ref: N2

Price includes 1 left and 1 right side of entrance banner production, hire, installation and removal

#esccongress

29 August – 2 September

Where cardiology comes together

Please see circles on sheets below

#esccongress