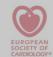

## Name: Top Street Glass Branding (ref.4)

Size: 26820 wide x 1700 high (mm) Unit:1

Price : €35 000 Accrued points: 14

Price includes glass branding from ceiling to handrail, production, hire, installation and removal