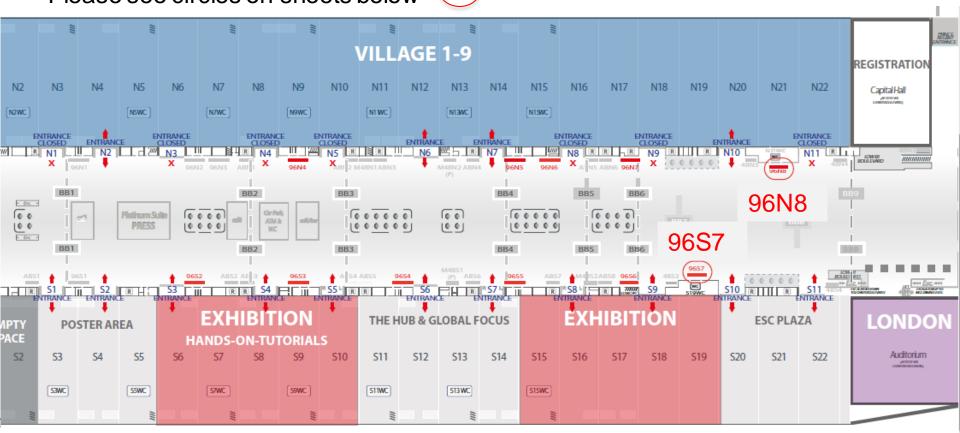

#### Name: 96 Sheets (ref.11)

#### Size: approximately 12230 wide x 3175 high (mm) depending on 96 sheet location at venue

#### Units: 11

#esccongress

NOTE: please see 3 following slides for 3 type of sizes. Please find specifications sheets on: <u>http://www.escexhibition.org/ESC2015/</u>

## Price : €20 000 per unit

Accrued points: 8

Price includes 1 backlit 96 sheet production, hire, installation and removal

Image ref: 96N5 and 96N6

29 August – 2 September

Where cardiology comes together

96 sheet: Viewable area = 9902 wide x 3044 high (mm)

96 sheet: Viewable area = 12153 wide x 3084 high (mm) Please see circles on sheets below

29 August – 2 September

Where cardiology comes together

Name: Boulevard Banners (ref: 12) BB1, BB2, BB3, BB4, BB5, BB6, BB9 Size: 12000 wide x 3150 high (mm) Units: 7