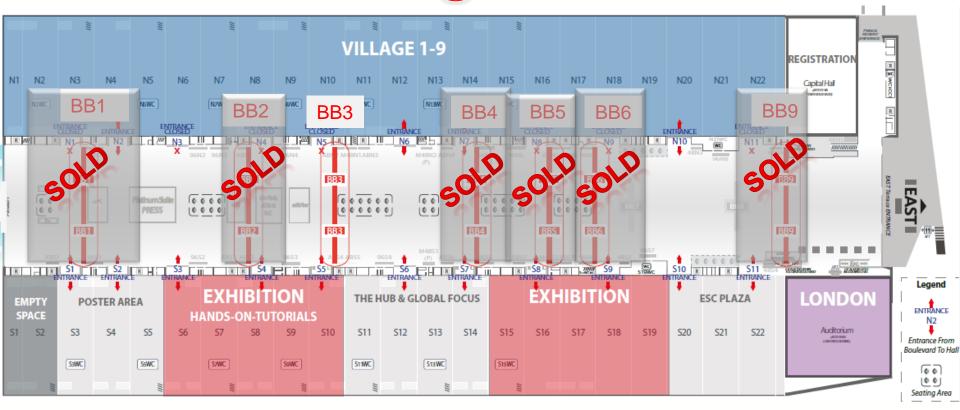

96 sheet: Viewable area = 12153 wide x 3084 high (mm) Please see circles on sheets below

29 August – 2 September

Where cardiology comes together

Name: Boulevard Banners (ref: 12) BB1, BB2, BB3, BB4, BB5, BB6, BB9 Size: 12000 wide x 3150 high (mm) Units: 7

NOTE: please see following slide for location

Price : €30 000 per unit Accrued points: 12

Image ref: BB9

Price includes 1 Boulevard Banner 'BB' production, hire, installation and removal

www.escardio.org/ESC2015

## Name: Boulevard Hanging Banners (ref.13) BB7 or BB8 Size: 6000 wide x 4000 high (mm) Units: 2

NOTE: please see following slide for location

Price : €27 500 per unit Accrued points: 11

Image ref: BB8

Price includes 1 Boulevard Hanging Banner 'BB' production, hire, installation and removal