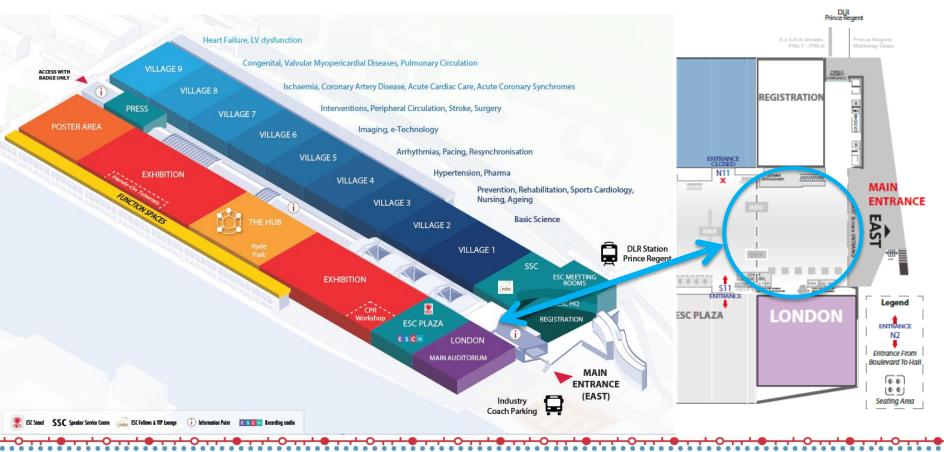

## **Building Overview**

www.escardio.org/ESC2015

29 August – 2 September

Where cardiology comes together

## East Entrance DLR Prince Regent

www.escardio.org/ESC2015

29 August – 2 September