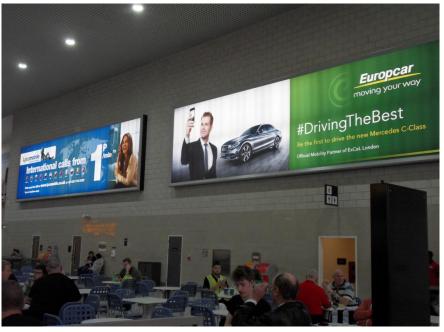

# Name: 6 Sheets (ref.1) Size: 1200 wide x 1810 high (mm) Unit:1 package of 6 sheets Price : €20 000 Accrued points: 8

Price includes all 6 backlit sheets, production, hire, installation and removal

#esccongress

## Name: Full Street Glass Branding (ref.2) Size: 26820 wide x 2790 high (mm) Unit:1

Price : €38 000 Accrued points: 15

Price includes glass branding from ceiling to floor, production, hire, installation and removal

#### Price : €50 000 Accrued points: 20

Price includes all 6 backlit sheets + (located opposite) the full street glass branding from ceiling to floor, production, hire, installation and removal

#esccongress

## Name: Top Street Glass Branding (ref.4)

Size: 26820 wide x 1700 high (mm) Unit:1

Price : €35 000 Accrued points: 14

Price includes glass branding from ceiling to handrail, production, hire, installation and removal

# Name: Package top Street Glass Branding + 6 Sheets (ref.5) Unit:1 Price : €47 000 Accrued points: 18

Price includes all 6 backlit sheets + (located opposite) top street glass branding from ceiling to handrail, production, hire, installation and removal