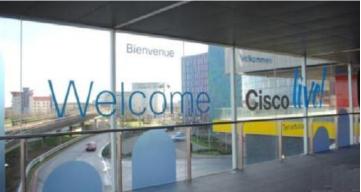

## Name: Full Street Glass Branding (ref.2) Size: 26820 wide x 2790 high (mm) Unit:1

Price : €38 000 Accrued points: 15

Price includes glass branding from ceiling to floor, production, hire, installation and removal