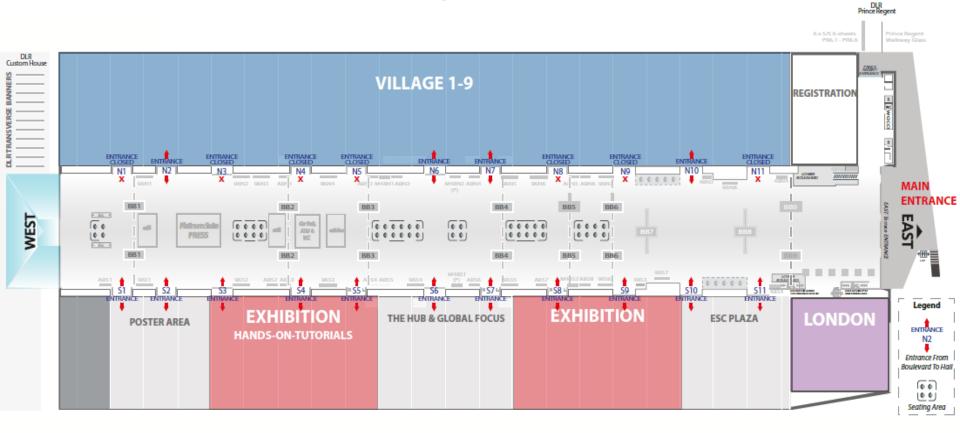

## **Building Overview**

www.escardio.org/ESC2015

29 August – 2 September

Where cardiology comes together

## Hall Entrances

Where cardiology comes together

Name: Left and Right Side entrance panels (ref.14)

2 units per entrance

8 Entrances -> reference: N2, N7,

S1, S2, S4, S5, S7, S8

Size: 3000 wide x 6500 high (mm)

Price : €15 000 both banners per entrance Accrued points: 6

Image ref: N2

Price includes 1 left and 1 right side of entrance banner production, hire, installation and removal

#esccongress

29 August – 2 September