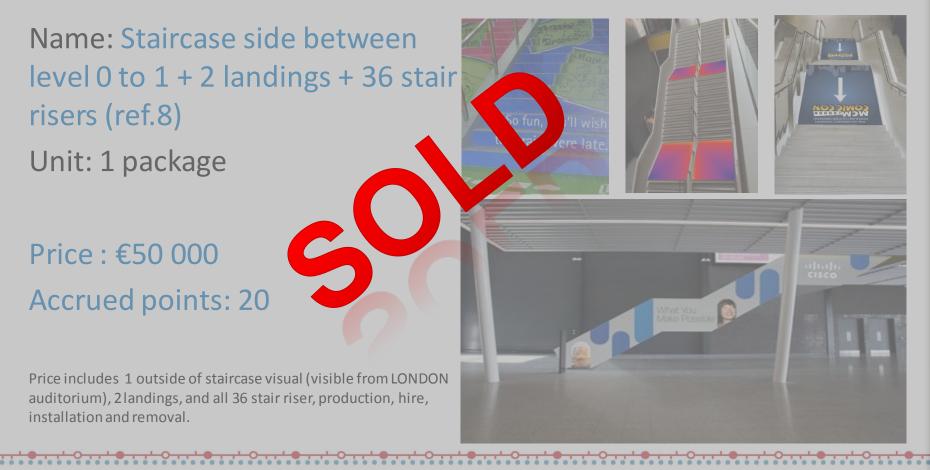

#esccongress



29 August – 2 September

Where cardiology comes together

#### Name: DLR Transverse Banner (ref.6)

Size: 3584 wide (top) x 1706 high (mm)

C

Unit: 1 package of 5 banners

#### Price : €25 000 Accrued points: 10

Price includes 5 double sided banner production, hire, installation and removal



#esccongress

29 August – 2 September



#### Where cardiology comes together

## **East Entrance**





#esccongress

29 August – 2 September

Where cardiology comes together

Name: Pillar wraps level 0 (ref.7) Size: 700 wide x 1942 high (mm) Unit: 1 package of 5

### Price : €28 000 Accrued points: 11

Price includes 5 pillar enclosures (4 sides per pillar) production, hire, installation and removal





#esccongress

29 August – 2 September

Where cardiology comes together





#esccongress

29 August – 2 September

Where cardiology comes together





29 August – 2 September

Where cardiology comes together

## **Boulevard Branding**



29 August – 2 September



#### Where cardiology comes together

## Name: <mark>48 Sheets (ref.10)</mark> Size: 6180 wide x 3125 high (mm) Units: 4 (48N3, 48N4, 48S3, 48S4)

NOTE: please see following slide for location

Price : €25 000 per unit Accrued points: 10

Price includes 1 backlit 48 sheet production, hire, installation and removal



Image ref: 48N4



#esccongress

29 August – 2 September







#esccongress

29 August – 2 September



#### Where cardiology comes together

#### Name: 96 Sheets (ref.11)

#### Size: approximately 12230 wide x 3175 high (mm) depending on 96 sheet location at venue

#### Units: 11

#es