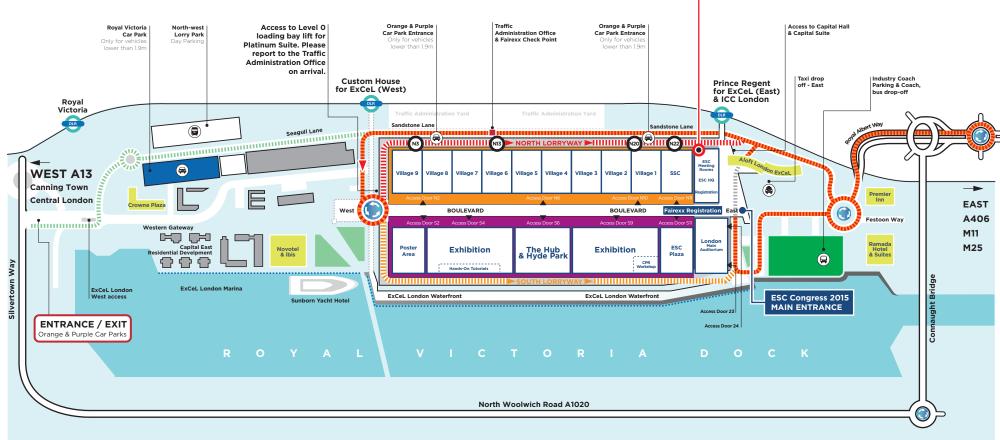

# **Lorryway** Access Map

## North-west Lorry Park (Day Parking)

Free parking during build-up and breakdown

£20 per day for vans during the event

£35 per day for trucks during the event

### Car Parks (Day Parking)

£15 per day for cars during event (vehicles lower than 1.9m)

## **Industry Coach Parking** (Day Parking)

No Fee drop-off only

£30 per day for coaches during the event\*

\*No pre booking available - Coach booking process is first come first served

#### Key

Royal Victoria Car Park

**Orange Car Park** 

**Purple Car Park** 

Industry Coach Parking

North Lorryway Doors

**Docklands Light Rail** 

**Berthing points** 

Primary access for vehicles during build-up and break-down

Secondry access to traffic administration - not advisable for large vehicles

**Group Congress Bag Collection Point** 