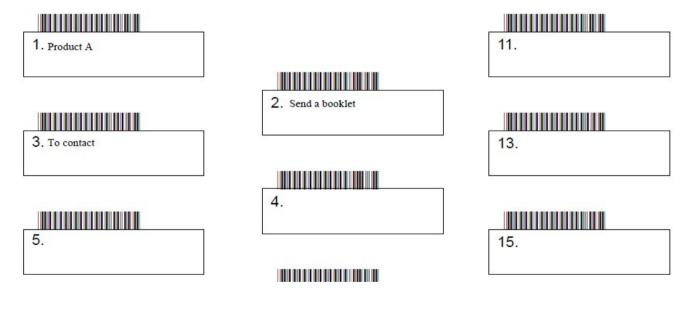

### How to customize your Action Codes?

### At portal.key4events.com, please do the following:

- 1. Login to your account
- 2. Go to "key4lead" tab
- 3. On the left side, select the Event
- 4. Click on "add an action code sheet"
- 5. Fill in your actions codes (action, name of products etc...)
- 6. Create as many lists as you need
- 7. Save your action codes list(s)
- 8. Link a badge reader to a list
- 9. Print it (must be a laser printer)

|      | Action codes sheet #4 |  |
|------|-----------------------|--|
| AC1  | AC2                   |  |
| AC3  | AC4                   |  |
| AC5  | AC6                   |  |
| AC7  | AC8                   |  |
| AC9  | AC10                  |  |
| AC11 | AC12                  |  |
| AC13 | AC14                  |  |
| AC15 | AC16                  |  |
| AC17 | AC18                  |  |
| AC19 | AC20                  |  |
|      |                       |  |
| AC21 | AC22                  |  |
| AC23 | AC24                  |  |
| AC25 | AC26                  |  |
| AC27 | AC28                  |  |
| AC29 | AC30                  |  |
| AC31 | AC32                  |  |
| AC33 | AC34                  |  |
| AC35 | AC36                  |  |
| AC37 | AC38                  |  |
| AC39 | AC40                  |  |