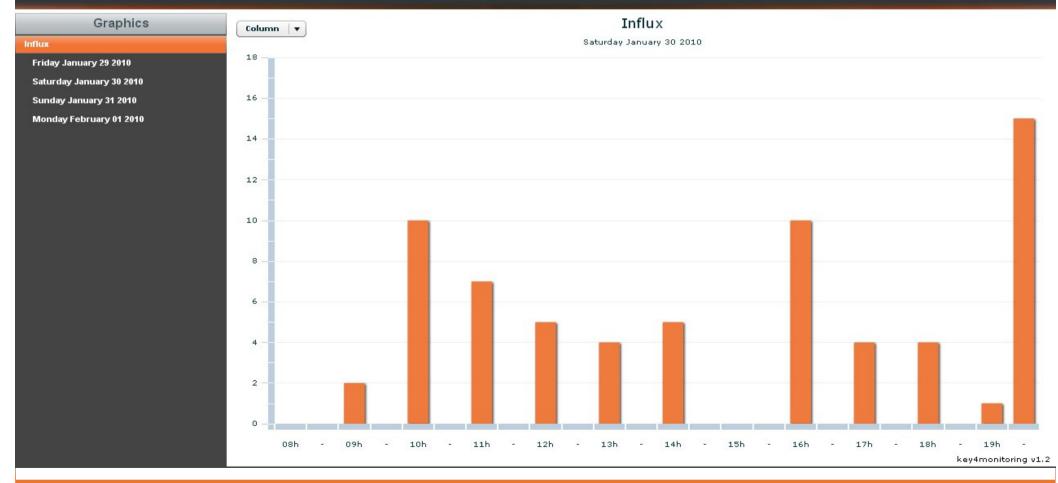

#### At portal.key4events.com:

- 1. Login to your account
- 2. Go to "key4lead" tab
- 3. On the left side, select the Event
  - ✓ Download your data as an Excel file
  - ✓ View your statistics and reports
  - ✓ Filter your contacts in order to send e-mails