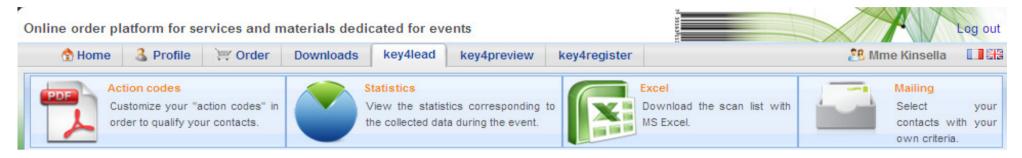

### At portal.key4events.com, please do the following:

- 1. Login to your account
- 2. Go to "key4lead" tab
- 3. On the left side, select the Event
- 4. Click on "add an action code sheet"
- 5. Fill in your actions codes (action, name of products etc...)
- 6. Create as many lists as you need
- 7. Save your action codes list(s)
- 8. Link a badge reader to a list
- 9. Print it (must be a laser printer)

### How to retrieve your data?

#### At portal.key4events.com:

- 1. Login to your account
- 2. Go to "key4lead" tab
- 3. On the left side, select the Event
  - ✓ Download your data as an Excel file
  - ✓ View your statistics and reports
  - ✓ Filter your contacts in order to send e-mails