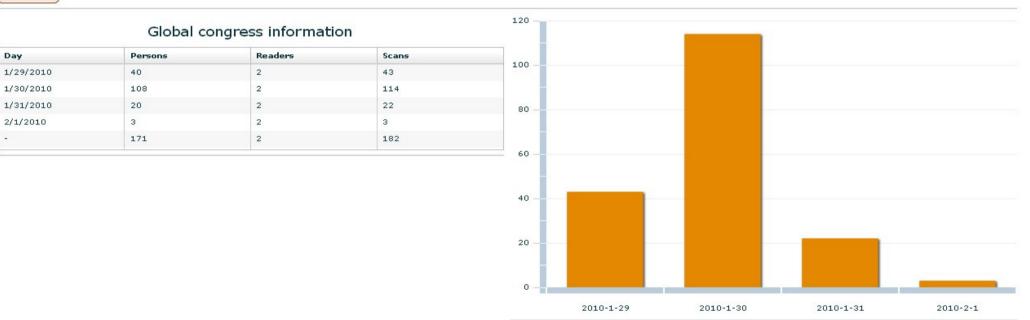

#### At portal.key4events.com:

- 1. Login to your account
- 2. Go to "key4lead" tab
- 3. On the left side, select the Event
  - ✓ Download your data as an Excel file
  - ✓ View your statistics and reports
  - ✓ Filter your contacts in order to send e-mails