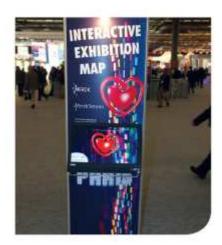

## **Interactive Exhibition Map Information**

Maximise your impact with the new touch-screen terminals to help delegates to locate where they are in the congress centre, search for lecture rooms, congress facilities and companies in the exhibition. Sponsor is visible on the terminals, as well as the welcome screen, logos to show the sponsor's support at all times.