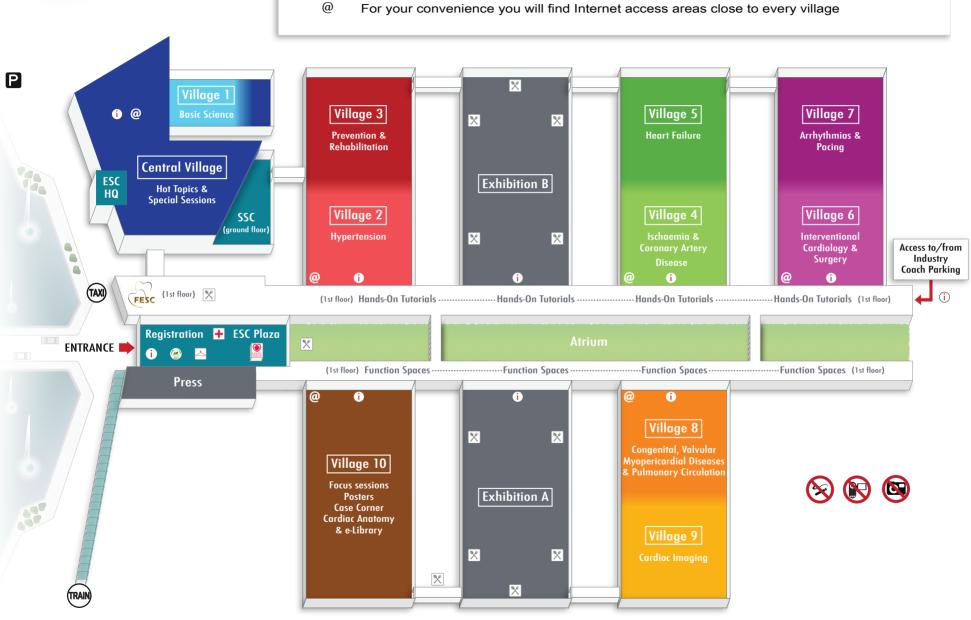

Speaker Service Centre

ESC Stand

Catering Outlets & Restaurants

Internet Facilities

Most scientific sessions, except satellite symposia, are arranged by topics in themed villages

Catering outlets in Exhibition A & B offer a variety of healthy and convenient food options

For your convenience you will find Internet access areas close to every village

**Medical Care** 

Information Point

Cloackroom & Left Luggage

U-Bahn - Train Station

**ESC Fellows Lounge** 

Raise Your My ESC Profile

## **Central Village**

Munich Tirana Tbilisi

## Village 1

Riga Beirut Tripoli

### Village 2

Algiers Zagreb Berlin

### Village 3

Yerevan Nicosia Athens

#### Village 4

Vienna Prague Budapest

# Village 5

Baku Copenhagen Reykjavik

### Village 6

Minsk Cairo Dublin

# Village 7

Brussels Tallinn Tel Aviv

#### Village 8 Sarajevo

Helsinki Rome

### Village 9

Sofia Paris Pristina

#### Village 10 London

Taxi Station

Car Parking

The Hague