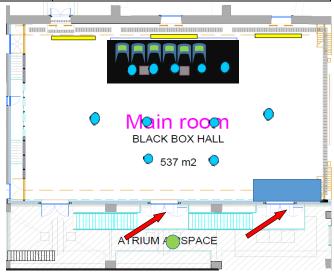

| CONGRESS NAME                                    |                    | Digital Summit, Tallinn                  |
|--------------------------------------------------|--------------------|------------------------------------------|
| Room Name                                        |                    | Main Room                                |
| Capacity                                         |                    | 350 seats arranged in theatre style      |
| Stage Size                                       |                    | W: 1200/ D: 300 / H: 40 cm               |
|                                                  | Table Dimensions   | No Table                                 |
| For Chairpersons                                 | Standard setup     | 6 chairs                                 |
|                                                  | Microphones        | 4 wireless handheld                      |
|                                                  | Video Monitor      | 42" on chairperson table x 1             |
|                                                  | Camera             | NO                                       |
|                                                  | Lectern Dimensions | No lectern                               |
| For Speaker                                      | Microphones        | 2 Wired Goose Neck                       |
| For Speaker                                      | Computer           | 1 classic laptop Cyim networked with SSC |
|                                                  | Camera             | NO                                       |
| Main Screen                                      |                    | 1 x Main 7,5 x 4,3m and 2 x 5x3m         |
| Projector                                        |                    | 3 x 15K - 1920*1080                      |
| PinP                                             |                    | YES                                      |
| Voting / Ask a question system                   |                    | YES                                      |
| Live sessions enabled                            |                    | NO                                       |
| Audience                                         |                    | 6 HAND HELD WIRELESS                     |
| External monitor for room programme and overflow |                    | YES 75"                                  |