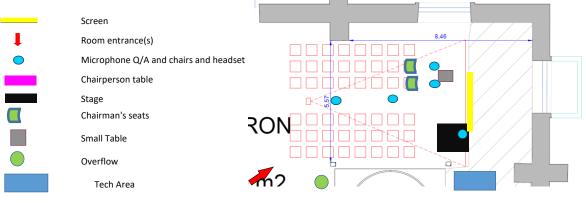

## Lecture Room plan

Screen Room entrance(s) Microphone Q/A and chairs and headset Chairperson table Stage Chairman's seats Small Table Overflow Tech Area

| CONGRESS NAME                                    |                    | Digital Summit, Tallinn                  |  |
|--------------------------------------------------|--------------------|------------------------------------------|--|
| Room Name                                        |                    | Digital Arena                            |  |
| Capacity                                         |                    | 50 seats arranged in theatre style       |  |
| Stage Size                                       |                    | W: 200/ D: 200 / H: 20 cm                |  |
| For Chairpersons                                 | Table Dimensions   | No Table                                 |  |
|                                                  | Standard setup     | 1 lectern / 2 chairs in the audience     |  |
|                                                  | Microphones        | 2 wireless handheld                      |  |
|                                                  | Video Monitor      | 42" on chairperson table x 1             |  |
|                                                  | Camera             | NO                                       |  |
| For Speaker                                      | Lectern Dimensions | No lectern                               |  |
|                                                  | Microphones        | 1 Beltpack Headset wireless              |  |
|                                                  | Computer           | 1 classic laptop Cyim networked with SSC |  |
|                                                  | Camera             | YES                                      |  |
| Main Screen                                      |                    | LED Giant Screen 5 x 3m                  |  |
| Projector                                        |                    |                                          |  |
| PinP                                             |                    | YES                                      |  |
| Voting / Ask a question system                   |                    | YES                                      |  |
| Live sessions enabled                            |                    | NO                                       |  |
| Audience                                         |                    | 2 HAND HELD WIRELESS                     |  |
| External monitor for room programme and overflow |                    | YES 75''                                 |  |