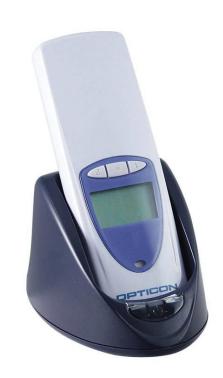

## Our device, your solution

- With a visible display to make data capture easy for everyone.
- Small and lightweight.
- With enough memory to accommodate an entire day of scanning.
- Handy for gathering market research data, creating lists or numerous other professional data collection tasks.

Review and confirm.

Process the payment.

| Bar Code Reader                                                                | Qty                | Unit price     | Total excl. VAT € |
|--------------------------------------------------------------------------------|--------------------|----------------|-------------------|
| BAR CODE READER                                                                |                    |                |                   |
| First Code bar reader with battery charger                                     | 1                  | 290.00         | 290.00            |
|                                                                                | Equip              | ment sub total | 290.00            |
| Your order as been recorded, - Your payment is safeguarded by SSL, please sele | ect your card beli | w 🔒 💳 角        | i                 |
|                                                                                | _                  |                |                   |