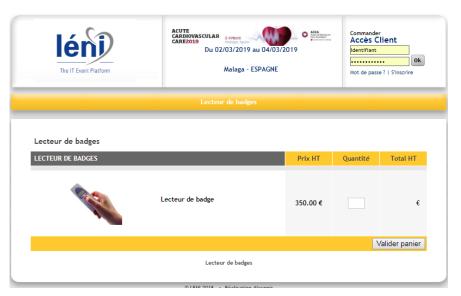

## Place your order

Put your order through our dedicated web shop:

https://www.events-eurodocument.com/escdigitalsummit2019

Just click on the yellow part "Badge Reader" to begin the process (no need for any ID nor password in the right upper part)

Don't forget to validate your basket