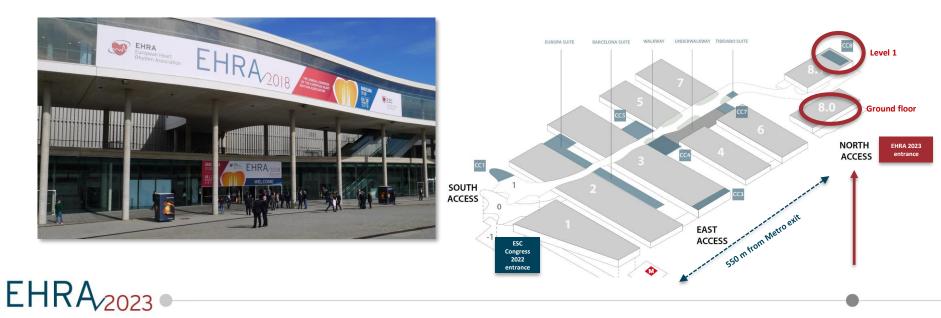

## EHRA 2023 VENUE

- EHRA 2023 will be held at the FIRA Gran Via Barcelona, in the Hall 8.0 and CC8 Zone (level 1).
- Hall 8.0 is accessible by the **North Access** of the FIRA Gran Via Barcelona.
- Take a <u>virtual tour</u> of the venue!

## **BUILDING OVERVIEW\***

EHRA/2023 •

\*Please, note that the building overview is subject to changes.