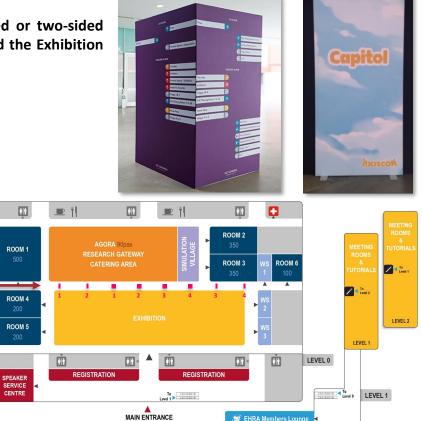

## **TOTEM IN THE AISLE**

Highlight your brand identity by featuring your visual on four-sided or two-sided totems located in the main aisle between the Research Gateway and the Exhibition Area.

#### **4-SIDED TOTEM (CUBES)**

- Size: 120 x 300 cm 4 sides to advertise
- Quantity: 4
- Location: Ground floor
- Price per unit: €7,500
- Accrued points per unit: 3

#### **2-SIDED TOTEM**

- Size: 100 x 200 cm 2 sides to advertise
- Quantity: 4

EHRA/2023 •

- Location: Ground floor
- Price per unit : €3,500
- Accrued points per unit: 1

WS: Workshops

## EHRA 2023 VENUE

- EHRA 2023 will be held at the FIRA Gran Via Barcelona, in the Hall 8.0 and CC8 Zone (level 1).
- Hall 8.0 is accessible by the **North Access** of the FIRA Gran Via Barcelona.
- Take a <u>virtual tour</u> of the venue!

## **BUILDING OVERVIEW\***

EHRA/2023 •

\*Please, note that the building overview is subject to changes.