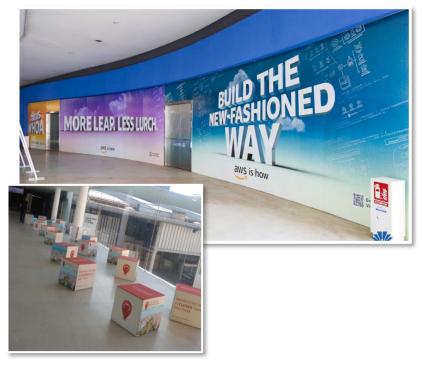

# VINYL DECORATION ON CURVED WALL & SITTING CUBES

Promote your brand or activities on the large vinyl curved wall decorations located in the corridor, leading to Meeting Rooms and Tutorials rooms. Sitting cubes can also be purchased as an add-on to the curved wall advertising to increase your visibility.

#### **CURVED WALL DECORATION ONLY**

- Quantity: 1
- Location: Level 1
- Price: €20,000
- Accrued points: 8

#### **CURVED WALL DECORATION + SITTING CUBES OPTION**

- Size: 50 x 50 x 50 cm
- Quantity: 1 cluster of 30 cubes (5 sides to advertise)
- Material: Printed textile
- Total price for curved wall decoration + sitting cubes option: €40,000
- Accrued points: 16