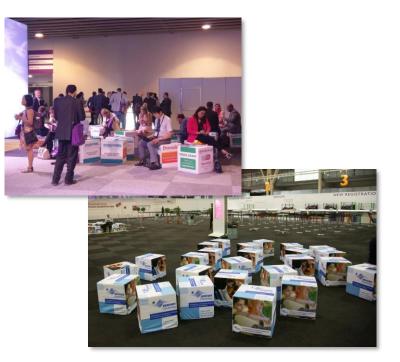

### **SITTING CUBES**

This cluster of 50 branded sitting cubes provides delegates with a highly appreciated sitting area where delegates can enjoy a well-earned break.

- Size: 50 x 50 x 50 cm
- 5 sides to advertise
- Quantity: 1 cluster of 50 cubes
- Material: Printed textile
- Price: €35,000
- Accrued points: 14