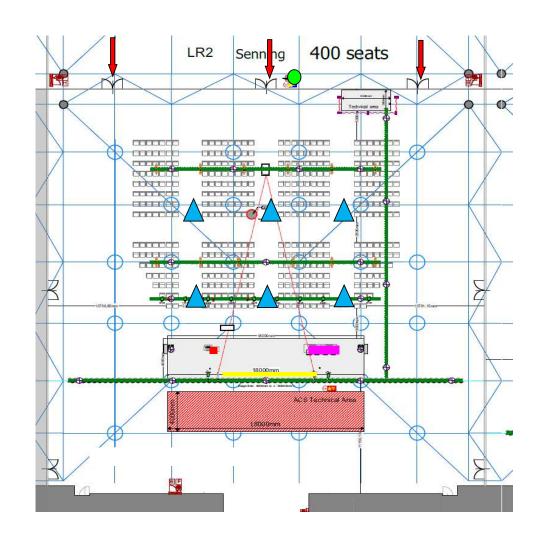

| CONGRESS NAME                                    | Ehra 2020, Vienna  |                                                      |
|--------------------------------------------------|--------------------|------------------------------------------------------|
| Room Name                                        |                    | LR2 - Senning                                        |
| Capacity                                         |                    | 400 seats arranged in theatre style                  |
| Stage Size                                       |                    | 18x 4x 0,6m                                          |
|                                                  | Table Dimensions   | W x D x H : 150 x 80 x 75cm                          |
|                                                  | Standard setup     | 2 Tables + 4 chairs                                  |
| For Chairpersons                                 | Microphones        | 4 wired Goose Neck                                   |
|                                                  | Video Monitor      | 55" on small table in front of chairperson table x 1 |
|                                                  | Camera             | NO                                                   |
|                                                  | Lectern Dimensions | W: 78 / D: 45 / H: 118 cm                            |
| Fan Caarles                                      | Microphones        | 2 Wired Goose Neck                                   |
| For Speaker                                      | Computer           | 1 Electern (All in One) networked with SSC           |
|                                                  | Camera             | Yes                                                  |
| Main Screen                                      |                    | 900*510cm                                            |
| Projector                                        |                    | 16K - 1920*1080                                      |
| PinP                                             |                    | YES                                                  |
| Voting / Ask a question system                   |                    | YES                                                  |
| Live sessions enabled                            |                    | NO                                                   |
| Audience                                         |                    | 6 HAND HELD WIRELESS                                 |
| External monitor for room programme and overflow |                    | YES: 1 x 55" ON STAND                                |