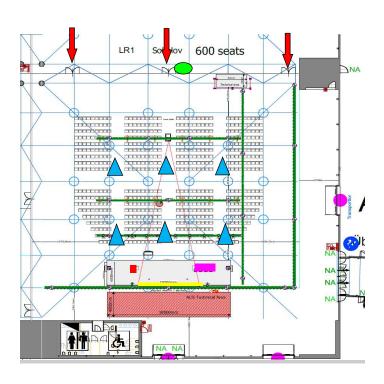

Lecture Room Technical Specification

| CONGRESS NAME                                    |                    | Ehra 2020, Vienna                                    |
|--------------------------------------------------|--------------------|------------------------------------------------------|
| Room Name                                        |                    | LR1 - Sokolov                                        |
| Capacity                                         |                    | 600 seats arranged in theatre style                  |
| Stage Size                                       |                    | 18x 4x 0,6m                                          |
|                                                  | Table Dimensions   | W x D x H : 150 x 80 x 75cm                          |
|                                                  | Standard setup     | 2 Tables + 4 chairs                                  |
| For Chairpersons                                 | Microphones        | 4 wired Goose Neck                                   |
|                                                  | Video Monitor      | 55" on small table in front of chairperson table x 1 |
|                                                  | Camera             | NO                                                   |
|                                                  | Lectern Dimensions | W: 78 / D: 45 / H: 118 cm                            |
| For Speaker                                      | Microphones        | 2 Wired Goose Neck                                   |
| For Speaker                                      | Computer           | 1 Electern (All in One) networked with SSC           |
|                                                  | Camera             | Yes                                                  |
| Main Screen                                      | •                  | 900*510cm                                            |
| Projector                                        |                    | 16K - 1920*1080                                      |
| PinP                                             |                    | YES                                                  |
| Voting / Ask a question system                   |                    | YES                                                  |
| Live sessions enabled                            |                    | NO                                                   |
| Audience                                         |                    | 6 HAND HELD WIRELESS                                 |
| External monitor for room programme and overflow |                    | YES: 1 x 55" ON STAND                                |