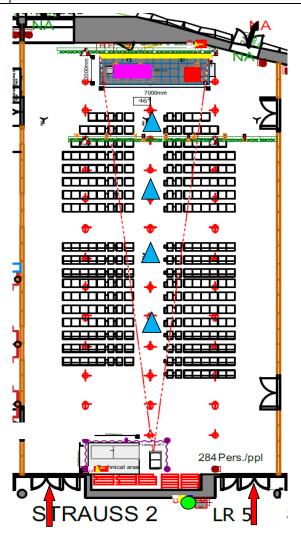

### **Lecture Room plan**

Lectern

| CONGRESS NAME                                    | Ehra 2020, Vienna  |                                                      |
|--------------------------------------------------|--------------------|------------------------------------------------------|
| Room Name                                        |                    | LR5 - Mirowski                                       |
| Capacity                                         |                    | 284 seats arranged in theatre style                  |
| Stage Size                                       |                    | 7 x 2 m                                              |
|                                                  | Table Dimensions   | W x D x H : 150 x 80 x 75cm                          |
|                                                  | Standard setup     | 2 Tables + 4 chairs                                  |
| For Chairpersons                                 | Microphones        | 4 wired Goose Neck                                   |
|                                                  | Video Monitor      | 46" on small table in front of chairperson table x 1 |
|                                                  | Camera             | NO                                                   |
|                                                  | Lectern Dimensions | W: 78 / D: 45 / H: 118 cm                            |
| For Speaker                                      | Microphones        | 2 Wired Goose Neck                                   |
| гог эреакег                                      | Computer           | 1 Electern (All in One) networked with SSC           |
|                                                  | Camera             | Yes                                                  |
| Main Screen                                      |                    | 780*440 cm                                           |
| Projector                                        |                    | 12K - 1920*1080                                      |
| PinP                                             |                    | YES                                                  |
| Voting / Ask a question system                   |                    | YES                                                  |
| Live sessions enabled                            |                    | NO                                                   |
| Audience                                         |                    | 4 HAND HELD WIRELESS                                 |
| External monitor for room programme and overflow |                    | YES: 1 x 55" ON STAND                                |