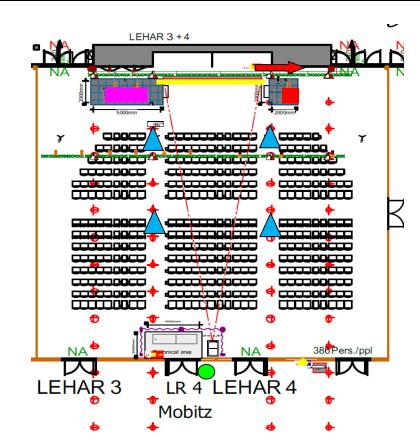

| CONGRESS NAME                                    | Ehra 2020, Vienna  |                                                      |
|--------------------------------------------------|--------------------|------------------------------------------------------|
| Room Name                                        |                    | LR4 - Mobitz                                         |
| Capacity                                         |                    | 386 seats arranged in theatre style                  |
| Stage Size                                       |                    | 5 x 2 x 0,4 m Chairs and 5 x 2 x 0,4 m for Speaker   |
|                                                  | Table Dimensions   | W x D x H : 150 x 80 x 75cm                          |
|                                                  | Standard setup     | 2 Tables + 4 chairs                                  |
| For Chairpersons                                 | Microphones        | 4 wired Goose Neck                                   |
|                                                  | Video Monitor      | 46" on small table in front of chairperson table x 1 |
|                                                  | Camera             | NO                                                   |
|                                                  | Lectern Dimensions | W: 78 / D: 45 / H: 118 cm                            |
| For Cooker                                       | Microphones        | 2 Wired Goose Neck                                   |
| For Speaker                                      | Computer           | 1 Electern (All in One) networked with SSC           |
|                                                  | Camera             | Yes                                                  |
| Main Screen                                      |                    | 780*440cm                                            |
| Projector                                        |                    | 14K - 1920*1080                                      |
| PinP                                             |                    | YES                                                  |
| Voting / Ask a question system                   |                    | YES                                                  |
| Live sessions enabled                            |                    | NO                                                   |
| Audience                                         |                    | 4 HAND HELD WIRELESS                                 |
| External monitor for room programme and overflow |                    | YES: 1 x 55" ON STAND                                |