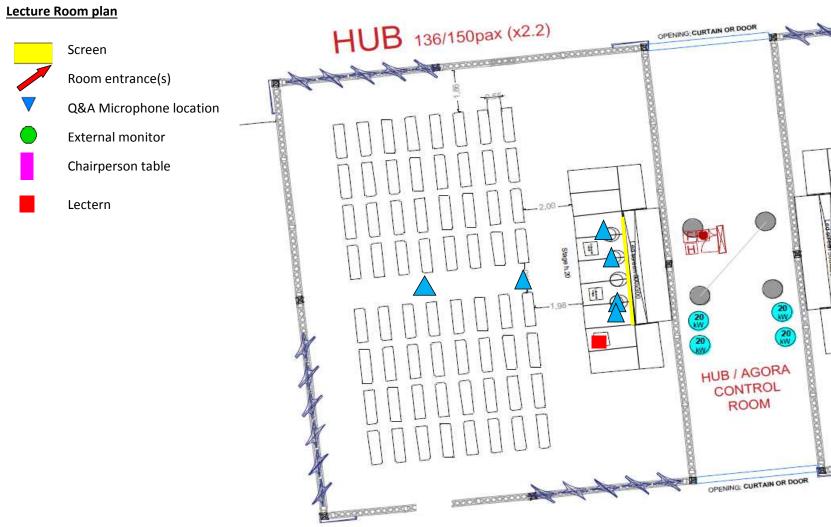

Updated: 23/01/2018 Lecture Room Technical Specification

| CONGRESS NAME                                    | Ehra 2020, Vienna  |                                                 |
|--------------------------------------------------|--------------------|-------------------------------------------------|
| Room Name                                        |                    | нив                                             |
| Capacity                                         |                    | 136/150 pax seats arranged in theatre style     |
| Stage Size                                       |                    | 9 x 2 x 0.2m                                    |
|                                                  | Table Dimensions   | NO                                              |
|                                                  | Standard setup     | 4 chairs                                        |
| For Chairpersons                                 | Microphones        | Up to 4 handheld wireless microphones           |
|                                                  | Video Monitor      | 46" on small table in front of chairpersons x 1 |
|                                                  | Camera             | NO                                              |
|                                                  | Lectern Dimensions | H 1,1m x W 0,66m x D 0,6m                       |
| For Smoother                                     | Microphones        | 2 Wired Goose Neck                              |
| For Speaker                                      | Computer           | 1 Electern (All in One) networked with SSC      |
|                                                  | Camera             | Yes                                             |
| Main Screen                                      |                    | 500*300cm                                       |
| Projector                                        |                    | NO                                              |
| PinP                                             |                    | YES                                             |
| Voting / Ask a question system                   |                    | YES                                             |
| Live sessions enabled                            |                    | NO                                              |
| Audience                                         |                    | Up to 2 handheld wireless microphones           |
| External monitor for room programme and overflow |                    | NO                                              |