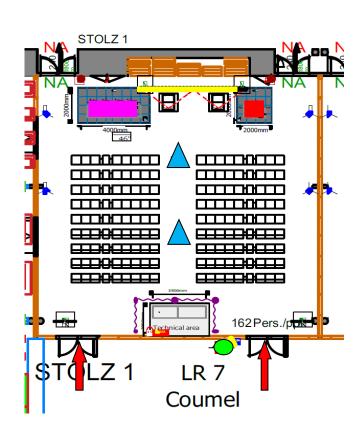

### **Lecture Room plan**

Screen

Room entrance(s)

Q&A Microphone location

External monitor

Chairperson table

Lectern

| CONGRESS NAME                                    | Ehra 2020, Vienna  |                                                              |
|--------------------------------------------------|--------------------|--------------------------------------------------------------|
| Room Name                                        |                    | LR7 - Coumel                                                 |
| Capacity                                         |                    | 162 seats arranged in theatre style                          |
| Stage Size                                       |                    | 4 x 2 x 0,4 m Chairperson Stage and 2x2 x 0,4m Lectern Stage |
|                                                  | Table Dimensions   | W x D x H : 150 x 80 x 75cm                                  |
|                                                  | Standard setup     | 2 Tables + 4 chairs                                          |
| For Chairpersons                                 | Microphones        | 2 wired Goose Neck                                           |
|                                                  | Video Monitor      | 46" on small table in front of chairperson table x 1         |
|                                                  | Camera             | NO                                                           |
|                                                  | Lectern Dimensions | W: 78 / D: 45 / H: 118 cm                                    |
| For Speaker                                      | Microphones        | 2 Wired Goose Neck                                           |
| For Speaker                                      | Computer           | 1 Electern (All in One) networked with SSC                   |
|                                                  | Camera             | Yes                                                          |
| Main Screen                                      |                    | 400*225cm                                                    |
| Projector                                        |                    | 8K - 1920*1080                                               |
| PinP                                             |                    | YES                                                          |
| Voting / Ask a question system                   |                    | YES                                                          |
| Live sessions enabled                            |                    | NO                                                           |
| Audience                                         |                    | 2 HAND HELD WIRELESS                                         |
| External monitor for room programme and overflow |                    | YES: 1 x 55" ON STAND                                        |