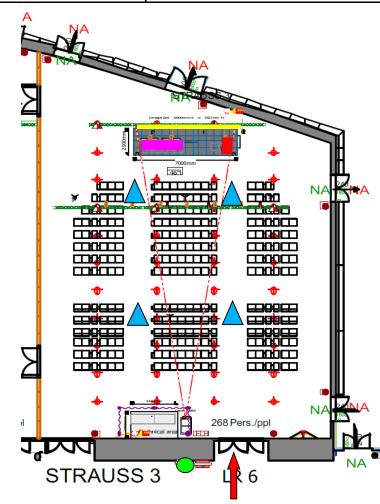

| CONGRESS NAME                                    | Ehra 2020, Vienna  |                                                      |
|--------------------------------------------------|--------------------|------------------------------------------------------|
| Room Name                                        |                    | LR6 - Furman                                         |
| Capacity                                         |                    | 268 seats arranged in theatre style                  |
| Stage Size                                       |                    | 7 x 2 x 0,4 m                                        |
|                                                  | Table Dimensions   | W x D x H : 150 x 80 x 75cm                          |
|                                                  | Standard setup     | 2 Tables + 4 chairs                                  |
| For Chairpersons                                 | Microphones        | 4 wired Goose Neck                                   |
|                                                  | Video Monitor      | 46" on small table in front of chairperson table x 1 |
|                                                  | Camera             | NO                                                   |
|                                                  | Lectern Dimensions | W: 78 / D: 45 / H: 118 cm                            |
| For Cooker                                       | Microphones        | 2 Wired Goose Neck                                   |
| For Speaker                                      | Computer           | 1 Electern (All in One) networked with SSC           |
|                                                  | Camera             | Yes                                                  |
| Main Screen                                      |                    | 780*440 cm                                           |
| Projector                                        |                    | 12K - 1920*1080                                      |
| PinP                                             |                    | YES                                                  |
| Voting / Ask a question system                   |                    | YES                                                  |
| Live sessions enabled                            |                    | NO                                                   |
| Audience                                         |                    | 4 HAND HELD WIRELESS                                 |
| External monitor for room programme and overflow |                    | YES: 1 x 55" ON STAND                                |