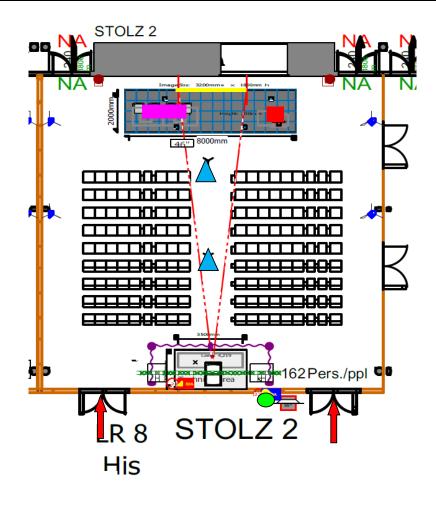

| CONGRESS NAME                                    | Ehra 2020, Vienna  |                                                      |
|--------------------------------------------------|--------------------|------------------------------------------------------|
| Room Name Capacity                               |                    | LR8 - His  162 seats arranged in theatre style       |
|                                                  |                    |                                                      |
|                                                  | Table Dimensions   | W x D x H : 150 x 80 x 75cm                          |
|                                                  | Standard setup     | 2 Tables + 4 chairs                                  |
| For Chairpersons                                 | Microphones        | 2 wired Goose Neck                                   |
|                                                  | Video Monitor      | 46" on small table in front of chairperson table x 1 |
|                                                  | Camera             | NO                                                   |
|                                                  | Lectern Dimensions | W: 78 / D: 45 / H: 118 cm                            |
| For Speaker                                      | Microphones        | 2 Wired Goose Neck                                   |
| For Speaker                                      | Computer           | 1 Electern (All in One) networked with SSC           |
|                                                  | Camera             | Yes                                                  |
| Main Screen                                      |                    | 400*225cm                                            |
| Projector                                        |                    | 8K - 1920*1080                                       |
| PinP                                             |                    | YES                                                  |
| Voting / Ask a question system                   |                    | YES                                                  |
| Live sessions enabled                            |                    | NO                                                   |
| Audience                                         |                    | 2 HAND HELD WIRELESS                                 |
| External monitor for room programme and overflow |                    | YES: 1 x 55" ON STAND                                |
|                                                  |                    | •                                                    |