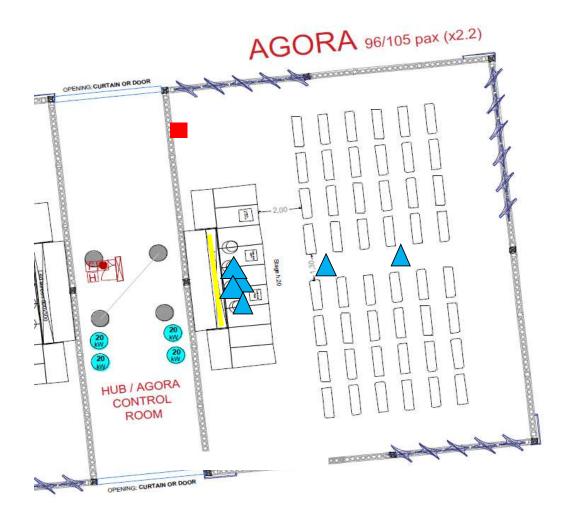

| CONGRESS NAME                                    | Ehra 2020, Vienna  |                                                 |  |
|--------------------------------------------------|--------------------|-------------------------------------------------|--|
| Room Name                                        |                    | AGORA                                           |  |
| Capacity                                         |                    | 96/105 pax seats arranged in theatre style      |  |
| Stage Size                                       |                    | 9 x 2 x 0.2m                                    |  |
|                                                  | Table Dimensions   | NO                                              |  |
|                                                  | Standard setup     | 4 chairs                                        |  |
| For Chairpersons                                 | Microphones        | Up to 4 handheld wireless microphones           |  |
|                                                  | Video Monitor      | 46" on small table in front of chairpersons x 1 |  |
|                                                  | Camera             | NO                                              |  |
|                                                  | Lectern Dimensions | H 1,1m x W 0,66m x D 0,6m                       |  |
| For Smooker                                      | Microphones        | 2 Wired Goose Neck                              |  |
| For Speaker                                      | Computer           | 1 Electern (All in One) networked with SSC      |  |
|                                                  | Camera             | Yes                                             |  |
| LED Giant Main Screen                            |                    | 500*300cm                                       |  |
| Projector                                        |                    | NO                                              |  |
| PinP                                             |                    | YES                                             |  |
| Voting / Ask a question system                   |                    | Only Ask                                        |  |
| Live sessions enabled                            |                    | NO                                              |  |
| Audience                                         |                    | Up to 2 handheld wireless microphones           |  |
| External monitor for room programme and overflow |                    | NO                                              |  |