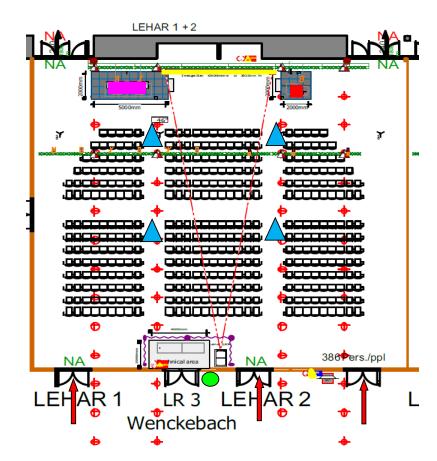

| CONGRESS NAME                                    | Ehra 2020, Vienna  |                                                      |
|--------------------------------------------------|--------------------|------------------------------------------------------|
| Room Name                                        |                    | LR3 - Wenckebach                                     |
| Capacity                                         |                    | 386 seats arranged in theatre style                  |
| Stage Size                                       |                    | 5 x 2 x 0,4 m Chairs and 5 x 2 x 0,4 m for Speaker   |
|                                                  | Table Dimensions   | W x D x H : 150 x 80 x 75cm                          |
|                                                  | Standard setup     | 2 Tables + 4 chairs                                  |
| For Chairpersons                                 | Microphones        | 4 wired Goose Neck                                   |
|                                                  | Video Monitor      | 46" on small table in front of chairperson table x 1 |
|                                                  | Camera             | NO                                                   |
|                                                  | Lectern Dimensions | W: 78 / D: 45 / H: 118 cm                            |
| For Smooker                                      | Microphones        | 2 Wired Goose Neck                                   |
| For Speaker                                      | Computer           | 1 Electern (All in One) networked with SSC           |
|                                                  | Camera             | Yes                                                  |
| Main Screen                                      |                    | 780*440cm                                            |
| Projector                                        |                    | 14K - 1920*1080                                      |
| PinP                                             |                    | YES                                                  |
| Voting / Ask a question system                   |                    | YES                                                  |
| Live sessions enabled                            |                    | NO                                                   |
| Audience                                         |                    | 4 HAND HELD WIRELESS                                 |
| External monitor for room programme and overflow |                    | YES: 1 x 55" ON STAND                                |
|                                                  |                    |                                                      |