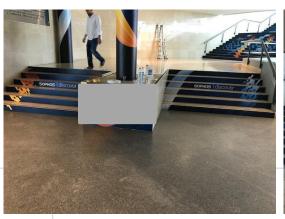

# Forum: steps up & down, from level 0 to 1

- This staircase leading from level 0 and to the upper floor is composed of 48 stairscases separated in 5 sections.
- Quantity: 48 steps divided in 5 sections (6 + 6 + 12 + 12 + 12 = 48 steps) Step sizes will be communicated on demand.
- Price: €10,000
- Accrued Points: 4 + 1 bonus point