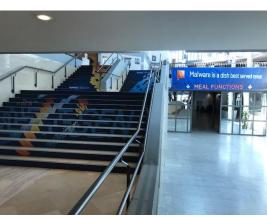

# Forum: steps up & down, from level 0 to 1

- This staircase leading from level 0 and to the upper floor is composed of 48 stairscases separated in 5 sections.
- Quantity: 48 steps divided in 5 sections (6 + 6 + 12 + 12 + 12 = 48 steps) Step sizes will be communicated on demand.
- Price: €10,000
- Accrued Points: 4 + 1 bonus point