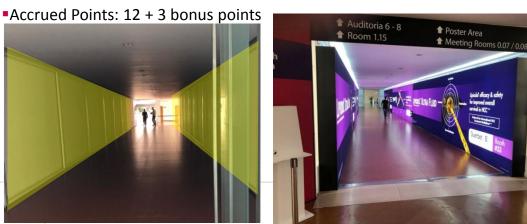

# Corridor wall branding

 Strategically placed on the main way to the Exhibition, lecture rooms Sokolov, Mobitz, Coumel, His, Damato and the catering area, the uninterrupted flow of delegates will give this large corridor maximum visibility.

- Size (in cm): 2830 wide x 240 high each side
- Quantity: 2 complete wall branding stickers

EHRA/2019

Price: **€30,000** 