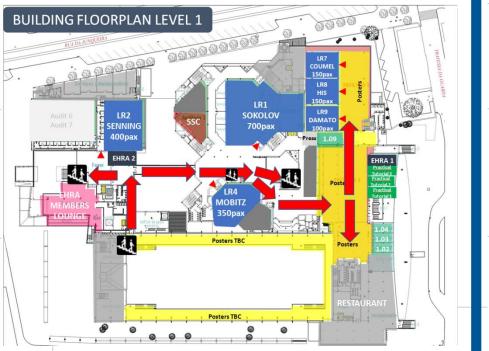

#### **Building Overview**

# Corridor wall branding

 Strategically placed on the main way to the Exhibition, lecture rooms Sokolov, Mobitz, Coumel, His, Damato and the catering area, the uninterrupted flow of delegates will give this large corridor maximum visibility.

- Size (in cm): 2830 wide x 240 high each side
- Quantity: 2 complete wall branding stickers

EHRA/2019

Price: **€30,000** 