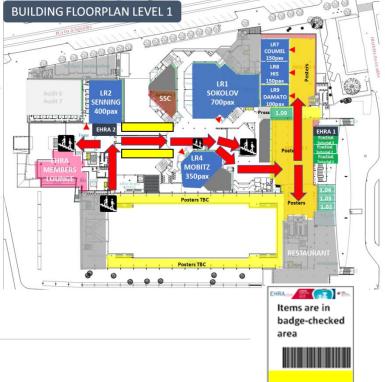

#### **Building Overview**

# Corridor wall branding

 Strategically placed on the main way to the Exhibition, lecture rooms Sokolov, Mobitz, Coumel, His, Damato and the catering area, the uninterrupted flow of delegates will give this large corridor maximum visibility.

- Size (in cm): 2830 wide x 240 high each side
- Quantity: 2 complete wall branding stickers

EHRA/2019

Price: **€30,000** 