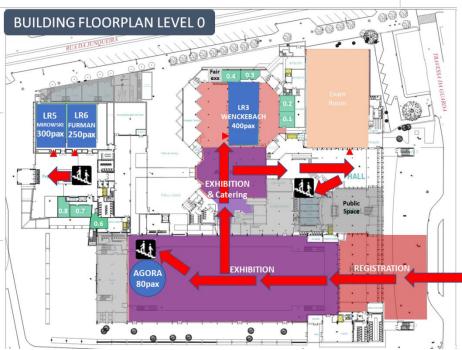

sted within are exclusive of VAT & represent full rental and production costs
- Prices includes production of branding, hire, installation and removal
- Pictures are not contractual
- All sizes are in meters
- Deadline to send files for approval and production **31 January 2019** to <u>sponsorship@escardio.org</u>







# **Content Reminder**

For given Onsite Advertising items ESC permits product advertising. Local regulatory approval is incumbent on the company selecting the product. The ESC acts in good faith and is not liable for refund of contracted services in the case of regulatory or legislative bodies refusing the content of same.

Assignment of items will be made based upon the accrued points ranking and in respect of accrued points deadline







#### **Building Overview**













# Corridor wall branding

 Strategically placed on the main way to the Exhibition, lecture rooms Sokolov, Mobitz, Coumel, His, Damato and the catering area, the uninterrupted flow of delegates will give this large corridor maximum visibility.

- Size (in cm): 2830 wide x 240 high each side
- Quantity: 2 complete wall branding stickers

EHRA/2019

Price: **€30,000** 







### Backlit panels near catering & entrance to exhibition

- These backlit panels will catch the eye of all those walking to and from the exhibition and catering area.
- Size (in cm): 200 wide x 200 high
- Quantity: 2 backlit panels
- Price: €6,500 per backlit panels
  Accrued Points: 3









# Forum: steps up & down, from level 0 to 1

- This staircase leading from level 0 and to the upper floor is composed