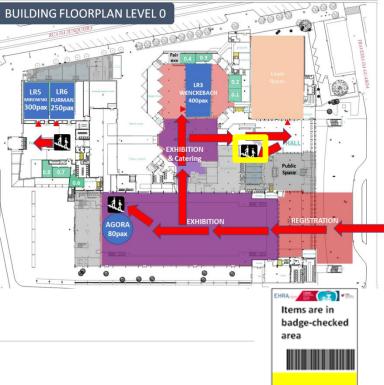

e corridor maximum visibility.

- Size (in cm): 2830 wide x 240 high each side
- Quantity: 2 complete wall branding stickers

EHRA/2019

Price: **€30,000** 







### Backlit panels near catering & entrance to exhibition

- These backlit panels will catch the eye of all those walking to and from the exhibition and catering area.
- Size (in cm): 200 wide x 200 high
- Quantity: 2 backlit panels
- Price: €6,500 per backlit panels
  Accrued Points: 3









# Forum: steps up & down, from level 0 to 1

- This staircase leading from level 0 and to the upper floor is composed of 48 stairscases separated in 5 sections.
- Quantity: 48 steps divided in 5 sections (6 + 6 + 12 + 12 + 12 = 48 steps) Step sizes will be communicated on demand.
- Price: €10,000
- Accrued Points: 4 + 1 bonus point