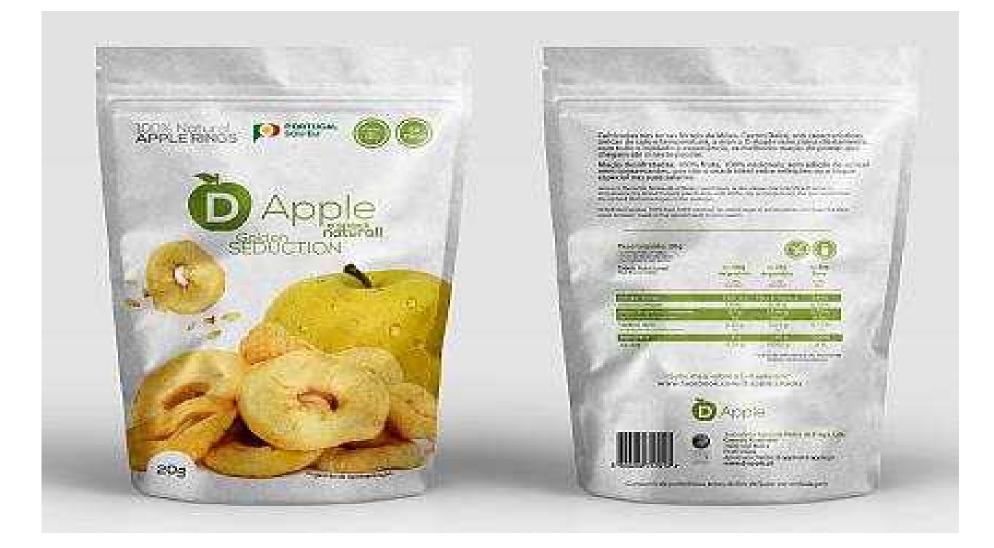

### DRIED FRUIT BAGS (20gr)

Options : Apple Golden Seduction Apple Red Seduction

**UNIT PRICE - € 1, 30 + VAT ( 13% )** 

**MINIMUM ORDER : 24 UNITS** 