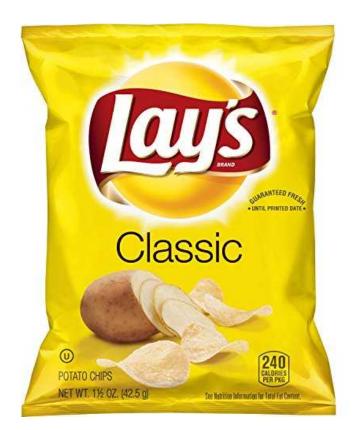

### **DRY SNACKS**

Options : Peanuts (120 Gr) Chips Bags (45 Gr)

**UNIT PRICE PEANUTS - € 3, 00 + VAT ( 23% ) UNIT PRICE CHIPS BAGS - € 1, 10 + VAT ( 23% )** 

SILVA CARVALHO CATERING