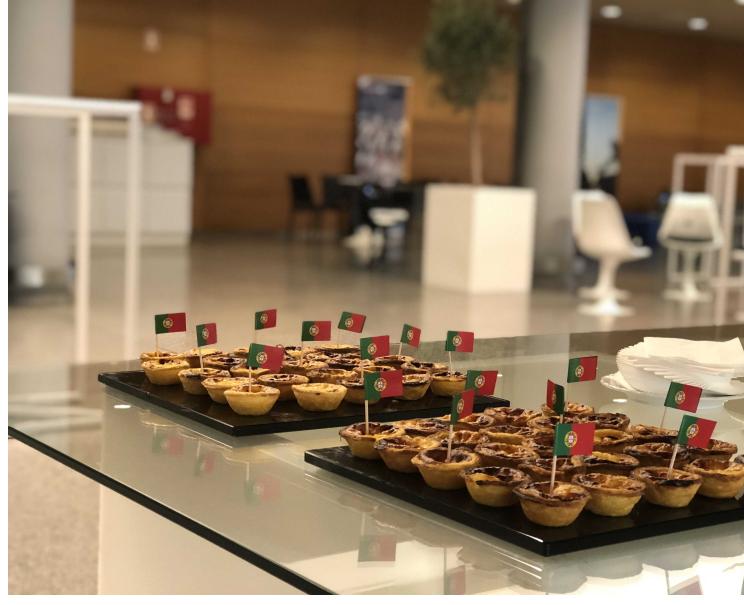

### **TRAY WITH TRADITIONAL PORTUGUESE SWEETS**

Options : Mini Custart Tarts "Pasteis de Nata" Mini Queijadas

TRAY WITH 50 UNITS (UNIT PRICE) - € 40, 00 + VAT (13%)