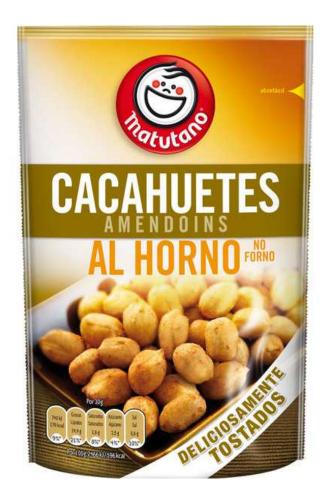

### **DRY SNACKS**

Options : Peanuts (120 Gr) Chips Bags (45 Gr)

**UNIT PRICE PEANUTS - € 3, 00 + VAT ( 23% ) UNIT PRICE CHIPS BAGS - € 1, 10 + VAT ( 23% )** 

SILVA CARVALHO CATERING