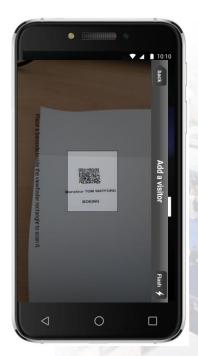

### ADD A CONTACT

Scan the printed barcode on the visitor's badge and save it as a new contact.

SNCF

MQVP7C945

Barcode is printed on every badge. It is automatically read by the CALYPSO app when you scan and add a visitor.