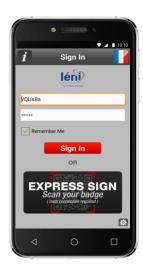

#### CALYPSO APP

The app will be customized with your information : company name, event's name, survey.

Once you have signed in, the app is actived and ready for use!