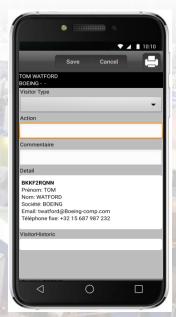

## **QUALIFY YOUR CONTACTS**

#### 1/ View visitor's full details:

- Barcode / Date / Time
- Reader's Name
- First Name
- Family Name
- Postfix
- Workplace
- Interest
- Activity
- Department
- Institute
- Complete postal address
- ZIP Code / City / Country
- Phone Number / Email
- 2/ Qualify each visitor by instantly adding notes
- 3/ Return on the form at any time to amend or complete it.