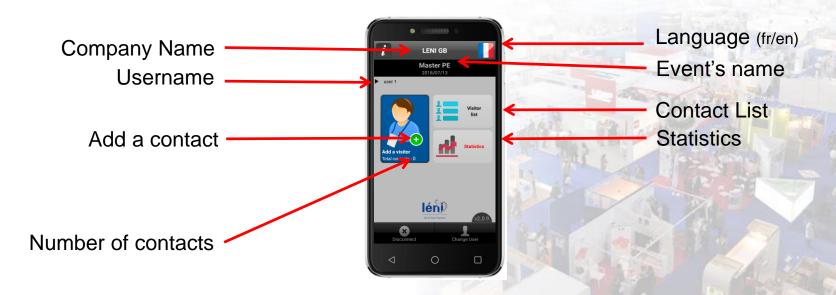

#### CALYPSO APP

The app will be customized with your information : company name, event's name, survey.

Once you have signed in, the app is actived and ready for use!

### ADD A CONTACT

Scan the printed barcode on the visitor's badge and save it as a new contact.

SNCF

MQVP7C945

Barcode is printed on every badge. It is automatically read by the CALYPSO app when you scan and add a visitor.

## **QUALIFY YOUR CONTACTS**

#### 1/ View visitor's full details:

- Barcode / Date / Time
- Reader's Name
- First Name
- Family Name
- Postfix
- Workplace
- Interest
- Activity
- Department
- Institute
- Complete postal address
- ZIP Code / City / Country
- Phone Number / Email
- 2/ Qualify each visitor by instantly adding notes
- 3/ Return on the form at any time to amend or complete it.