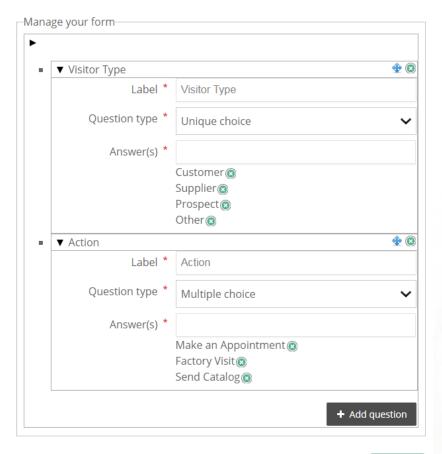

#### SURVEY CREATION

Edit questions, answers, qualifications in order to enhance your leads during the event.

To create your survey, <u>4 types of questions</u> are available :

- Open-ended question (single line)
- Open-ended question (multiple lines)
- Closed-ended question
- Multiple choice question

These settings will save precious time in analyzing your data.

Identify criteria and actions that will be easily exploited by your team.