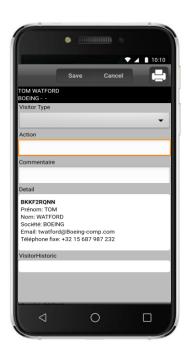

## **QUALIFY YOUR CONTACTS**

#### 1/ View visitor's full details:

- Barcode / Date / Time
- Reader's Name
- First Name
- Family Name
- Postfix
- Workplace
- Interest
- Activity
- Department
- Institute
- Complete postal address
- ZIP Code / City / Country
- Phone Number / Email
- 2/ Qualify each visitor by instantly adding notes
- 3/ Return on the form at any time to amend or complete it.