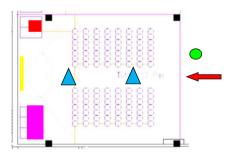

Q&A Microphone location

External monitor

Chairperson table

Lectern

| CONGRESS NAME                                    | Ehra 2019, Lisbonne |                                                      |  |
|--------------------------------------------------|---------------------|------------------------------------------------------|--|
| Room Name<br>Capacity                            |                     | LR6 - Furman - Auditorium 6                          |  |
|                                                  |                     | 250 seats arranged in theatre style                  |  |
| Stage Size                                       |                     | 11 x 2 m                                             |  |
|                                                  | Table Dimensions    | W x D x H : 0,6m x 0,71m(x4 so 2,84m) x 0,8m         |  |
|                                                  | Standard setup      | 2 Tables + 4 chairs                                  |  |
| For Chairpersons                                 | Microphones         | 4 wired Goose Neck                                   |  |
|                                                  | Video Monitor       | 40" on small table in front of chairperson table x 1 |  |
|                                                  | Camera              | NO                                                   |  |
|                                                  | Lectern Dimensions  | H 1,1m x W 0,66m x D 0,6m                            |  |
| Fau Cuastian                                     | Microphones         | 2 Wired Goose Neck                                   |  |
| For Speaker                                      | Computer            | 1 Electern (All in One) networked with SSC           |  |
|                                                  | Camera              | Yes                                                  |  |
| Main Screen                                      |                     | 630*363cm                                            |  |
| Projector                                        |                     | 12K - 1920*1080                                      |  |
| PinP                                             |                     | YES                                                  |  |
| Voting / Ask a question system                   |                     | YES                                                  |  |
| Live sessions enabled                            |                     | NO                                                   |  |
| Audience                                         |                     | 3 HAND HELD WIRELESS                                 |  |
| External monitor for room programme and overflow |                     | YES: 1 x 55" ON STAND                                |  |