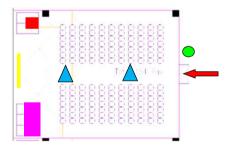

Room entrance(s)

Q&A Microphone location

External monitor

Chairperson table

Lectern

| CONGRESS NAME                                    |                        | Ehra 2019, Lisbonne                                  |  |  |
|--------------------------------------------------|------------------------|------------------------------------------------------|--|--|
| Room Name                                        | LR9 - Damato - Sala 5A |                                                      |  |  |
| Capacity                                         |                        | 100 seats arranged in theatre style                  |  |  |
| Stage Size                                       |                        | 3 x 2 m Chairperson Stage and 2x2m Lectern Stage     |  |  |
|                                                  | Table Dimensions       | W x D x H : 0,6m x 0,71m(x4 so 2,84m) x 0,8m         |  |  |
|                                                  | Standard setup         | 2 Tables + 4 chairs                                  |  |  |
| For Chairpersons                                 | Microphones            | 4 wired Goose Neck                                   |  |  |
|                                                  | Video Monitor          | 32" on small table in front of chairperson table x 1 |  |  |
|                                                  | Camera                 | NO                                                   |  |  |
|                                                  | Lectern Dimensions     | H 1,1m x W 0,66m x D 0,6m                            |  |  |
| Fan Casalian                                     | Microphones            | 2 Wired Goose Neck                                   |  |  |
| For Speaker                                      | Computer               | 1 Electern (All in One) networked with SSC           |  |  |
|                                                  | Camera                 | Yes                                                  |  |  |
| Main Screen                                      |                        | 280*160cm                                            |  |  |
| Projector                                        |                        | 7K - 1920*1080                                       |  |  |
| PinP                                             |                        | YES                                                  |  |  |
| Voting / Ask a question system                   |                        | YES                                                  |  |  |
| Live sessions enabled                            |                        | NO                                                   |  |  |
| Audience                                         |                        | 2 HAND HELD WIRELESS                                 |  |  |
| External monitor for room programme and overflow |                        | YES: 1 x 55" ON STAND                                |  |  |