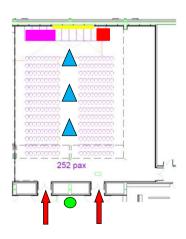

Q&A Microphone location

External monitor

Chairperson table

Lectern

| CONGRESS NAME                                    | Ehra 2019, Lisbonne |                                                      |  |
|--------------------------------------------------|---------------------|------------------------------------------------------|--|
| Room Name<br>Capacity                            |                     | LR6 - Furman - Auditorium 6                          |  |
|                                                  |                     | 250 seats arranged in theatre style                  |  |
| Stage Size                                       |                     | 11 x 2 m                                             |  |
|                                                  | Table Dimensions    | W x D x H : 0,6m x 0,71m(x4 so 2,84m) x 0,8m         |  |
|                                                  | Standard setup      | 2 Tables + 4 chairs                                  |  |
| For Chairpersons                                 | Microphones         | 4 wired Goose Neck                                   |  |
|                                                  | Video Monitor       | 40" on small table in front of chairperson table x 1 |  |
|                                                  | Camera              | NO                                                   |  |
|                                                  | Lectern Dimensions  | H 1,1m x W 0,66m x D 0,6m                            |  |
| Fau Cuastian                                     | Microphones         | 2 Wired Goose Neck                                   |  |
| For Speaker                                      | Computer            | 1 Electern (All in One) networked with SSC           |  |
|                                                  | Camera              | Yes                                                  |  |
| Main Screen                                      |                     | 630*363cm                                            |  |
| Projector                                        |                     | 12K - 1920*1080                                      |  |
| PinP                                             |                     | YES                                                  |  |
| Voting / Ask a question system                   |                     | YES                                                  |  |
| Live sessions enabled                            |                     | NO                                                   |  |
| Audience                                         |                     | 3 HAND HELD WIRELESS                                 |  |
| External monitor for room programme and overflow |                     | YES: 1 x 55" ON STAND                                |  |