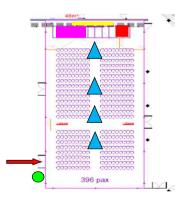

Q&A Microphone location

External monitor

Chairperson table

Lectern

| CONGRESS NAME                                    | Ehra 2019, Lisbonne |                                                      |  |
|--------------------------------------------------|---------------------|------------------------------------------------------|--|
| Room Name<br>Capacity                            |                     | LR6 - Furman - Auditorium 6                          |  |
|                                                  |                     | 250 seats arranged in theatre style                  |  |
| Stage Size                                       |                     | 11 x 2 m                                             |  |
|                                                  | Table Dimensions    | W x D x H : 0,6m x 0,71m(x4 so 2,84m) x 0,8m         |  |
|                                                  | Standard setup      | 2 Tables + 4 chairs                                  |  |
| For Chairpersons                                 | Microphones         | 4 wired Goose Neck                                   |  |
|                                                  | Video Monitor       | 40" on small table in front of chairperson table x 1 |  |
|                                                  | Camera              | NO                                                   |  |
|                                                  | Lectern Dimensions  | H 1,1m x W 0,66m x D 0,6m                            |  |
| Fau Cuastian                                     | Microphones         | 2 Wired Goose Neck                                   |  |
| For Speaker                                      | Computer            | 1 Electern (All in One) networked with SSC           |  |
|                                                  | Camera              | Yes                                                  |  |
| Main Screen                                      |                     | 630*363cm                                            |  |
| Projector                                        |                     | 12K - 1920*1080                                      |  |
| PinP                                             |                     | YES                                                  |  |
| Voting / Ask a question system                   |                     | YES                                                  |  |
| Live sessions enabled                            |                     | NO                                                   |  |
| Audience                                         |                     | 3 HAND HELD WIRELESS                                 |  |
| External monitor for room programme and overflow |                     | YES: 1 x 55" ON STAND                                |  |