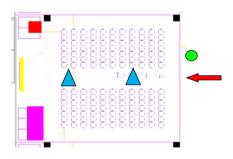

Sci

Screen

Room entrance(s)

Q&A Microphone location

External monitor

Chairperson table

Lectern

| CONGRESS NAME                                    |                               | Ehra 2019, Lisbonne                                  |  |  |
|--------------------------------------------------|-------------------------------|------------------------------------------------------|--|--|
| Room Name                                        |                               | LR2 - Senning - Auditorium VIII                      |  |  |
| Capacity                                         | 400 seats arranged in theatre |                                                      |  |  |
| Stage Size                                       |                               | 11 x 2 m                                             |  |  |
|                                                  | Table Dimensions              | W x D x H : 0,6m x 0,71m(x4 so 2,84m) x 0,8m         |  |  |
|                                                  | Standard setup                | 2 Tables + 4 chairs                                  |  |  |
| For Chairpersons                                 | Microphones                   | 4 wired Goose Neck                                   |  |  |
|                                                  | Video Monitor                 | 40" on small table in front of chairperson table x 1 |  |  |
|                                                  | Camera                        | NO                                                   |  |  |
|                                                  | Lectern Dimensions            | H 1,1m x W 0,66m x D 0,6m                            |  |  |
| Fan Carallan                                     | Microphones                   | 2 Wired Goose Neck                                   |  |  |
| For Speaker                                      | Computer                      | 1 Electern (All in One) networked with SSC           |  |  |
|                                                  | Camera                        | Yes                                                  |  |  |
| Main Screen                                      |                               | 508*294cm                                            |  |  |
| Projector                                        |                               | 15K - 1920*1080                                      |  |  |
| PinP                                             |                               | YES                                                  |  |  |
| Voting / Ask a question system                   |                               | YES                                                  |  |  |
| Live sessions enabled                            |                               | NO                                                   |  |  |
| Audience                                         |                               | 4 HAND HELD WIRELESS                                 |  |  |
| External monitor for room programme and overflow |                               | YES: 1 x 55" ON STAND                                |  |  |