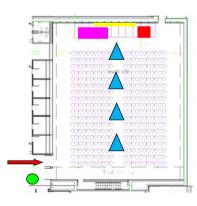

| CONGRESS NAME                                    | Ehra 2019, Lisbonne |                                                 |  |
|--------------------------------------------------|---------------------|-------------------------------------------------|--|
| Room Name                                        | AGORA               |                                                 |  |
| Capacity                                         |                     | 80 seats arranged in theatre style              |  |
| Stage Size                                       |                     | 7 x 2 m                                         |  |
|                                                  | Table Dimensions    | NO                                              |  |
|                                                  | Standard setup      | 4 chairs                                        |  |
| For Chairpersons                                 | Microphones         | Up to 4 handheld wireless microphones           |  |
|                                                  | Video Monitor       | 32" on small table in front of chairpersons x 1 |  |
|                                                  | Camera              | NO                                              |  |
|                                                  | Lectern Dimensions  | H 1,1m x W 0,66m x D 0,6m                       |  |
| Fan Carallan                                     | Microphones         | 2 Wired Goose Neck                              |  |
| For Speaker                                      | Computer            | 1 Electern (All in One) networked with SSC      |  |
|                                                  | Camera              | Yes                                             |  |
| Main Screen                                      |                     | 508*294cm                                       |  |
| Projector                                        |                     | 10K - 1920*1080                                 |  |
| PinP                                             |                     | YES                                             |  |
| Voting / Ask a question system                   |                     | YES                                             |  |
| Live sessions enabled                            |                     | NO                                              |  |
| Audience                                         |                     | Up to 2 handheld wireless microphones           |  |
| External monitor for room programme and overflow |                     | NO                                              |  |