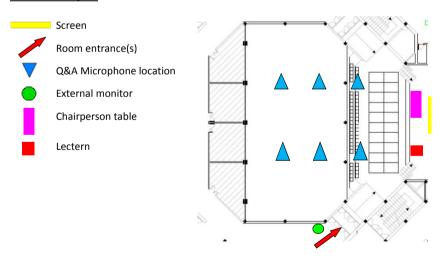

Room entrance(s)

Q&A Microphone location

External monitor

Chairperson table

Lectern

| CONGRESS NAME                                    |                        | Ehra 2019, Lisbonne                                  |  |  |
|--------------------------------------------------|------------------------|------------------------------------------------------|--|--|
| Room Name                                        | LR9 - Damato - Sala 5A |                                                      |  |  |
| Capacity                                         |                        | 100 seats arranged in theatre style                  |  |  |
| Stage Size                                       |                        | 3 x 2 m Chairperson Stage and 2x2m Lectern Stage     |  |  |
|                                                  | Table Dimensions       | W x D x H : 0,6m x 0,71m(x4 so 2,84m) x 0,8m         |  |  |
|                                                  | Standard setup         | 2 Tables + 4 chairs                                  |  |  |
| For Chairpersons                                 | Microphones            | 4 wired Goose Neck                                   |  |  |
|                                                  | Video Monitor          | 32" on small table in front of chairperson table x 1 |  |  |
|                                                  | Camera                 | NO                                                   |  |  |
|                                                  | Lectern Dimensions     | H 1,1m x W 0,66m x D 0,6m                            |  |  |
| Fan Casalian                                     | Microphones            | 2 Wired Goose Neck                                   |  |  |
| For Speaker                                      | Computer               | 1 Electern (All in One) networked with SSC           |  |  |
|                                                  | Camera                 | Yes                                                  |  |  |
| Main Screen                                      |                        | 280*160cm                                            |  |  |
| Projector                                        |                        | 7K - 1920*1080                                       |  |  |
| PinP                                             |                        | YES                                                  |  |  |
| Voting / Ask a question system                   |                        | YES                                                  |  |  |
| Live sessions enabled                            |                        | NO                                                   |  |  |
| Audience                                         |                        | 2 HAND HELD WIRELESS                                 |  |  |
| External monitor for room programme and overflow |                        | YES: 1 x 55" ON STAND                                |  |  |