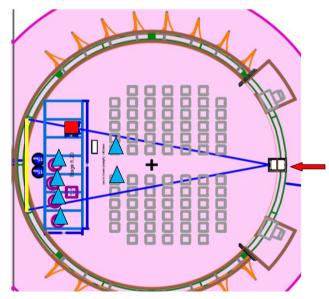

Lecture Room Technical Specification Updated : 23/01/2018

| CONGRESS NAME                                    |                    | Ehra 2019, Lisbonne                                              |  |            |
|--------------------------------------------------|--------------------|------------------------------------------------------------------|--|------------|
| Room Name<br>Capacity                            |                    | LR1 - Sokolov - Auditorium 1 622 seats arranged in theatre style |  |            |
|                                                  |                    |                                                                  |  | Stage Size |
|                                                  | Table Dimensions   | W x D x H : 0,6m x 0,71m(x4 so 2,84m) x 0,8m                     |  |            |
|                                                  | Standard setup     | 2 Tables + 4 chairs                                              |  |            |
| For Chairpersons                                 | Microphones        | 4 wired Goose Neck                                               |  |            |
|                                                  | Video Monitor      | 46" on small table in front of chairperson table x 1             |  |            |
|                                                  | Camera             | NO                                                               |  |            |
|                                                  | Lectern Dimensions | H 1,1m x W 0,66m x D 0,6m                                        |  |            |
| For Speaker                                      | Microphones        | 2 Wired Goose Neck                                               |  |            |
| For Speaker                                      | Computer           | 1 Electern (All in One) networked with SSC                       |  |            |
|                                                  | Camera             | Yes                                                              |  |            |
| Main Screen                                      |                    | 800*450cm                                                        |  |            |
| Projector                                        |                    | 20K - 1920*1080                                                  |  |            |
| PinP                                             |                    | YES                                                              |  |            |
| Voting / Ask a question system                   |                    | YES                                                              |  |            |
| Live sessions enabled                            |                    | NO                                                               |  |            |
| Audience                                         |                    | 6 HAND HELD WIRELESS                                             |  |            |
| External monitor for room programme and overflow |                    | YES: 1 x 55" ON STAND                                            |  |            |