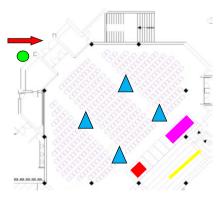

Sci

Screen

Room entrance(s)

Q&A Microphone location

External monitor

Chairperson table

Lectern

| CONGRESS NAME                                    |                               | Ehra 2019, Lisbonne                                  |  |  |
|--------------------------------------------------|-------------------------------|------------------------------------------------------|--|--|
| Room Name                                        |                               | LR2 - Senning - Auditorium VIII                      |  |  |
| Capacity                                         | 400 seats arranged in theatre |                                                      |  |  |
| Stage Size                                       |                               | 11 x 2 m                                             |  |  |
|                                                  | Table Dimensions              | W x D x H : 0,6m x 0,71m(x4 so 2,84m) x 0,8m         |  |  |
|                                                  | Standard setup                | 2 Tables + 4 chairs                                  |  |  |
| For Chairpersons                                 | Microphones                   | 4 wired Goose Neck                                   |  |  |
|                                                  | Video Monitor                 | 40" on small table in front of chairperson table x 1 |  |  |
|                                                  | Camera                        | NO                                                   |  |  |
|                                                  | Lectern Dimensions            | H 1,1m x W 0,66m x D 0,6m                            |  |  |
| Fan Carallan                                     | Microphones                   | 2 Wired Goose Neck                                   |  |  |
| For Speaker                                      | Computer                      | 1 Electern (All in One) networked with SSC           |  |  |
|                                                  | Camera                        | Yes                                                  |  |  |
| Main Screen                                      |                               | 508*294cm                                            |  |  |
| Projector                                        |                               | 15K - 1920*1080                                      |  |  |
| PinP                                             |                               | YES                                                  |  |  |
| Voting / Ask a question system                   |                               | YES                                                  |  |  |
| Live sessions enabled                            |                               | NO                                                   |  |  |
| Audience                                         |                               | 4 HAND HELD WIRELESS                                 |  |  |
| External monitor for room programme and overflow |                               | YES: 1 x 55" ON STAND                                |  |  |

Lecture Room Technical Specification Updated : 23/01/2018

| CONGRESS NAME                                    |                    | Ehra 2019, Lisbonne                                              |  |            |
|--------------------------------------------------|--------------------|------------------------------------------------------------------|--|------------|
| Room Name<br>Capacity                            |                    | LR1 - Sokolov - Auditorium 1 622 seats arranged in theatre style |  |            |
|                                                  |                    |                                                                  |  | Stage Size |
|                                                  | Table Dimensions   | W x D x H : 0,6m x 0,71m(x4 so 2,84m) x 0,8m                     |  |            |
|                                                  | Standard setup     | 2 Tables + 4 chairs                                              |  |            |
| For Chairpersons                                 | Microphones        | 4 wired Goose Neck                                               |  |            |
|                                                  | Video Monitor      | 46" on small table in front of chairperson table x 1             |  |            |
|                                                  | Camera             | NO                                                               |  |            |
|                                                  | Lectern Dimensions | H 1,1m x W 0,66m x D 0,6m                                        |  |            |
| For Speaker                                      | Microphones        | 2 Wired Goose Neck                                               |  |            |
| For Speaker                                      | Computer           | 1 Electern (All in One) networked with SSC                       |  |            |
|                                                  | Camera             | Yes                                                              |  |            |
| Main Screen                                      |                    | 800*450cm                                                        |  |            |
| Projector                                        |                    | 20K - 1920*1080                                                  |  |            |
| PinP                                             |                    | YES                                                              |  |            |
| Voting / Ask a question system                   |                    | YES                                                              |  |            |
| Live sessions enabled                            |                    | NO                                                               |  |            |
| Audience                                         |                    | 6 HAND HELD WIRELESS                                             |  |            |
| External monitor for room programme and overflow |                    | YES: 1 x 55" ON STAND                                            |  |            |