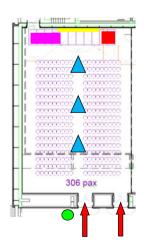

| CONGRESS NAME                                    | Ehra 2019, Lisbonne |                                                 |  |
|--------------------------------------------------|---------------------|-------------------------------------------------|--|
| Room Name                                        | AGORA               |                                                 |  |
| Capacity                                         |                     | 80 seats arranged in theatre style              |  |
| Stage Size                                       |                     | 7 x 2 m                                         |  |
|                                                  | Table Dimensions    | NO                                              |  |
|                                                  | Standard setup      | 4 chairs                                        |  |
| For Chairpersons                                 | Microphones         | Up to 4 handheld wireless microphones           |  |
|                                                  | Video Monitor       | 32" on small table in front of chairpersons x 1 |  |
|                                                  | Camera              | NO                                              |  |
|                                                  | Lectern Dimensions  | H 1,1m x W 0,66m x D 0,6m                       |  |
| Fan Carallan                                     | Microphones         | 2 Wired Goose Neck                              |  |
| For Speaker                                      | Computer            | 1 Electern (All in One) networked with SSC      |  |
|                                                  | Camera              | Yes                                             |  |
| Main Screen                                      |                     | 508*294cm                                       |  |
| Projector                                        |                     | 10K - 1920*1080                                 |  |
| PinP                                             |                     | YES                                             |  |
| Voting / Ask a question system                   |                     | YES                                             |  |
| Live sessions enabled                            |                     | NO                                              |  |
| Audience                                         |                     | Up to 2 handheld wireless microphones           |  |
| External monitor for room programme and overflow |                     | NO                                              |  |