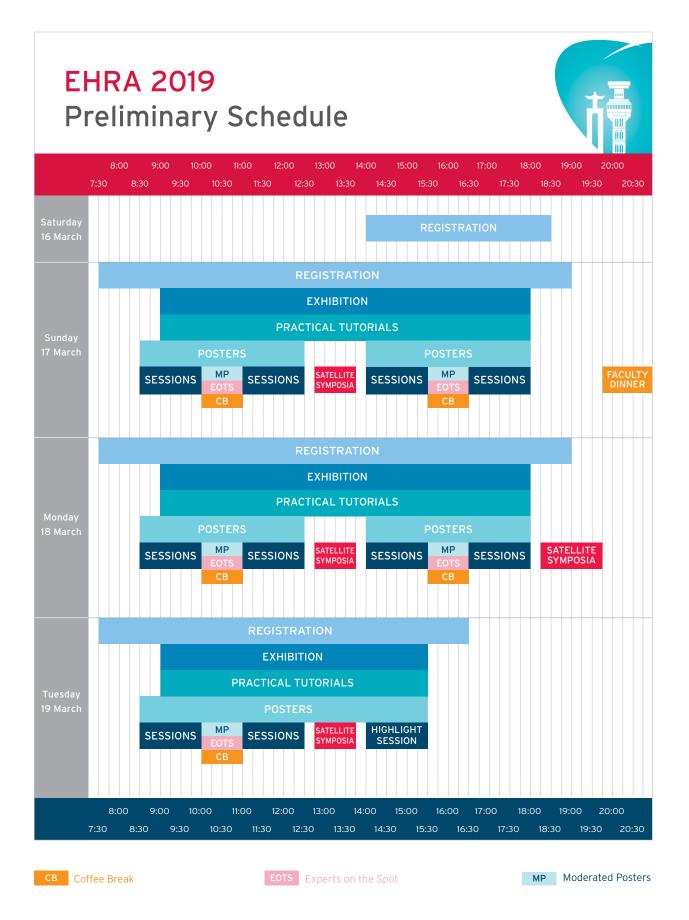

#### Exhibition Timetable

| Thursday 14 March 2019  | 08:00 - 12:00<br>12:00 - 22:00 | Exhibition build-up (>100m² stand area only)<br>Exhibition build-up (>50m² stand area only)            |
|-------------------------|--------------------------------|--------------------------------------------------------------------------------------------------------|
| Friday 15 March 2019    | 08:00 - 12:00<br>12:00 - 22:00 | Exhibition build-up (>25m² stand area only)<br>Exhibition build-up (all stands)                        |
| Saturday 16 March 2019  | 08:00 - 15:00<br>15:00 - 20:00 | Exhibition build-up (all stands)<br>Exhibit decoration only                                            |
| Sunday 17 March 2019    | 08:00 - 09:00<br>09:00 - 18:00 | Exhibition CLOSED - ESC inspection and staff briefings<br>can be held on the stands<br>Exhibition OPEN |
| Monday 18 March 2019    | 09:00 - 18:00                  | Exhibition OPEN                                                                                        |
| Tuesday 19 March 2019   | 09:00 - 15:30<br>16:30 - 22:00 | Exhibition OPEN<br>Exhibition dismantling                                                              |
| Wednesday 20 March 2019 | 08:00 - 20:00                  | Exhibition dismantling                                                                                 |

Sessions can be organised as follows:

|                       | •             |
|-----------------------|---------------|
| Sunday 17 March 2019  | 09:00 - 18:00 |
| Monday 18 March 2019  | 09:00 - 18:00 |
| Tuesday 19 March 2019 | 09:00 - 15:30 |