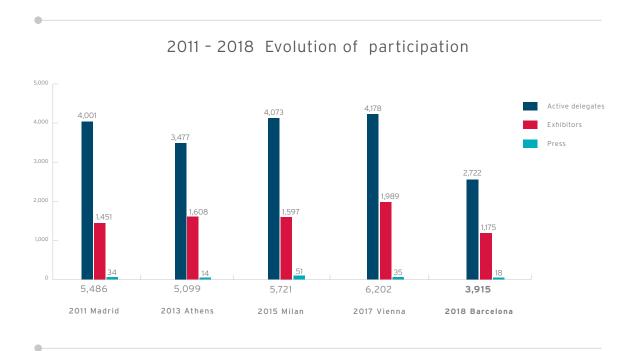

## EHRA Annual Congress

The first solo EHRA congress in Barcelona 2018 was a great success and the attendance exceeded our expectations.

Having a yearly meeting gives EHRA the best opportunity to present cuttingedge research and clinical findings to a wide range of practitioners from around the globe.