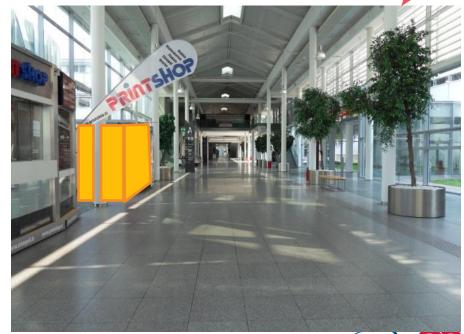

## Wall backlit panel

- This panel is located at the heart of the congress between lecture rooms and exhibition
- Quantity: 1
- Size: 2.904 (W)x 1.934(H)
- Price: € 15 000
- Accrued points: 6
- Price includes, production, installation, and removal