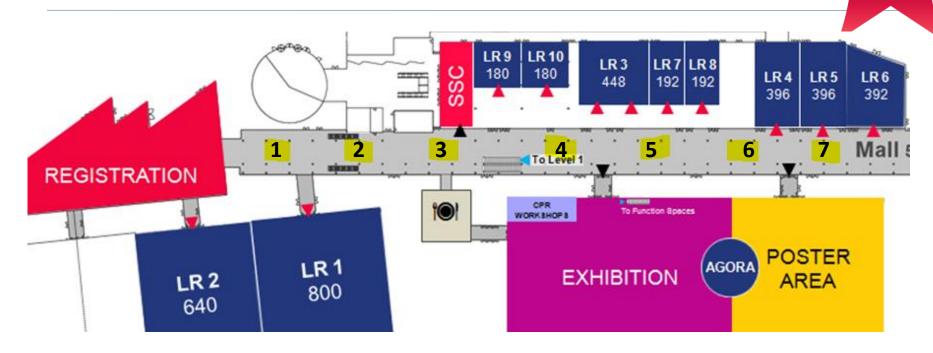

#### **BUILDING FLOOR PLAN**

### **Totems in Mall**

- These totems will be centrally placed along the mall
- Quantity: 7
- Size:2.38m (H) x 0.95m (W)
- Price: €10 000 per totem
- Accrued points:4
- Price includes, production, installation, and removal

Approximate locations for Totems