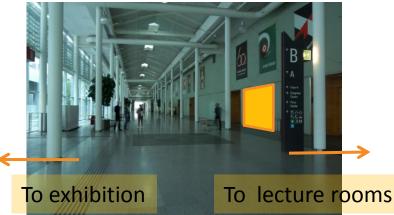

## Wall backlit panel

- This panel is located at the heart of the congress between lecture rooms and exhibition
- Quantity: 1
- Size: 2.904 (W)x 1.934(H)
- Price: € 15 000
- Accrued points: 6
- Price includes, production, installation, and removal