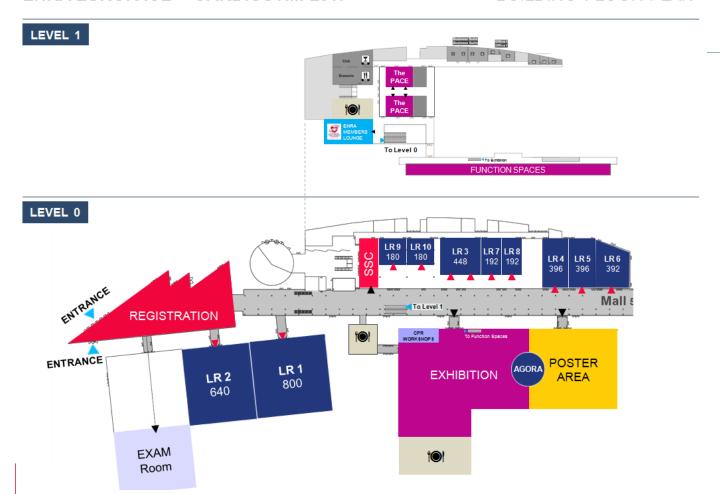

the cardiovascular arena
- Communicate on your therapeutic areas & innovations
- Invite delegates to your activities
- Promote your Industry Sponsored Session Programmes
- Leave a lasting impression

#### NOTE:

- All prices listed within are exclusive of VAT & represent full rental and production costs
- All sizes are in meters
- Deadline to send files for approval and production 30 March 2017 to sponsorship@escardio.org





## **Content reminder**



The content of promotional material must not include any product names, or names that might be perceived as misleading product names, brand names or specific quality or virtues of a sponsoring industry and/or any of the industry's product(s) either via text or visuals



#### EHRA EUROPACE - CARDIOSTIM 2017

#### **BUILDING FLOOR PLAN**









## **Main Entrance banner**

- This banner located at the registration
- Size: 7m (W) x 4.30m (H)
- Price: €20 000
- Accrued points:8
- Price includes, production, installation, and removal





### **Totems in Mall**

- These totems will be centrally placed along the mall
- Quantity: 7
- Size:2.38m (H) x 0.95m (W)
- Price: €10 000 per totem
- Accrued points:4
- Price includes, production, installation, and removal









Approximate locations for Totems





## **Enclosure in Mall**

- This enclosure will carry your congress message in the main Mall from the registration to the congress center
- Quantity: 1
- Size: 3 sides  $9m^2 \rightarrow 3.01m(W)x 2.96 (H)$   $15m^2 \rightarrow 4.99m(W)x 2.96 (H)$  $9m^2 \rightarrow 3.01m(W)x 2.96 (H)$
- Price: €15 000Accrued points: 6
- Price