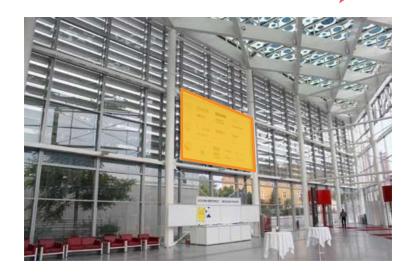

## **Main Entrance banner**

- This banner located at the registration
- Size: 7m (W) x 4.30m (H)
- Price: €20 000
- Accrued points:8
- Price includes, production, installation, and removal