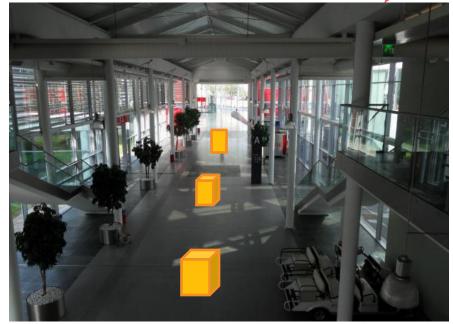

### **Totems in Mall**

- These totems will be centrally placed along the mall
- Quantity: 7
- Size:2.38m (H) x 0.95m (W)
- Price: €10 000 per totem
- Accrued points:4
- Price includes, production, installation, and removal

Approximate locations for Totems