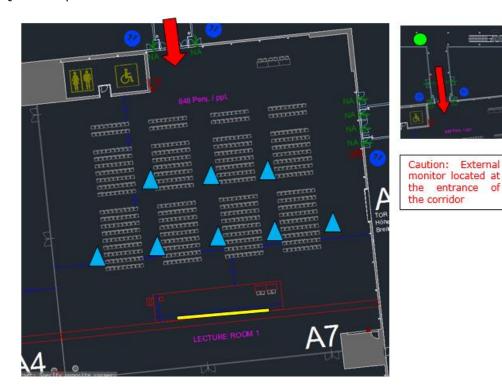

## Lecture Room Technical Specifications

| Congress name             |                   | EHRA EUROPACE –<br>CARDIOSTIM 2017  |
|---------------------------|-------------------|-------------------------------------|
| Room Name                 |                   | Sokolov ( Hall 7)                   |
| Capacity                  |                   | 648 seats arranged in theatre style |
| For Chairpersons          | Stage size        | W: 8 D: 4 H:0,6 metres              |
|                           | Table Dimension   | W: 1,4 H: 0,74 metres               |
|                           | Standard setup    | 2 tables + 4 chairs                 |
|                           | Microphones       | 4 wired                             |
|                           | Video monitor     | 1 screen 42" in front of table      |
|                           | Camera            | N/A                                 |
|                           |                   |                                     |
| For Speaker               | Stage size        | Central stage                       |
|                           | Lectern Dimension | W: 0,57 H: 1,14 metres              |
|                           | Microphones       | 2 wired goose neck                  |
|                           | Computer          | 1 laptop networked with SSC         |
|                           | Camera            | N/A                                 |
| Main screen (16:9)        |                   | 1 screen 10 x 5,60 metres           |
| Projector                 |                   | 2 x 15 0000 AL                      |
| PinP                      |                   | N/A                                 |
| Audience                  | Microphones       | 8 wireless for Q&A                  |
| External monitor for room |                   | 1 screen 55"                        |
| programme and overflow    |                   | approx. Overflow capacity: 30 pax.  |

## Lecture room plan:

Screen location

Selected entrance(s)

External screen for overflow / information

**Q&A** Microphone location