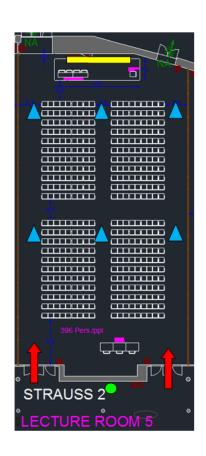

## Lecture room plan:

Screen location

Selected entrance(s)

External screen for overflow / information

**Q&A** Microphone location