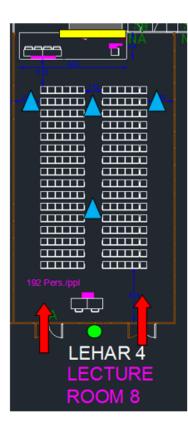

## Lecture Room Technical Specifications

| Congress name             |                   | EHRA EUROPACE –<br>CARDIOSTIM 2017  |
|---------------------------|-------------------|-------------------------------------|
| Room Name                 |                   | His ( Lehar 4)                      |
| Capacity                  |                   | 192 seats arranged in theatre style |
| For Chairpersons          | Stage size        | W: 8 D: 2 H:0,4 metres              |
|                           | Table Dimension   | W: 1,4 H: 0,74 metres               |
|                           | Standard setup    | 2 tables + 4 chairs                 |
|                           | Microphones       | 4 wired                             |
|                           | Video monitor     | 1 screen 42" in front of table      |
|                           | Camera            | N/A                                 |
|                           |                   |                                     |
| For Speaker               | Stage size        | Central stage                       |
|                           | Lectern Dimension | W: 0,57 H: 1,14 metres              |
|                           | Microphones       | 2 wired goose neck                  |
|                           | Computer          | 1 laptop networked with SSC         |
|                           | Camera            | N/A                                 |
| Main screen (16:9)        |                   | 1 screen 6,3 x 3,6 metres           |
| Projector                 |                   | 15 0000 AL                          |
| PinP                      |                   | N/A                                 |
| Audience                  | Microphones       | 4 wireless for Q&A                  |
| External monitor for room |                   | 1 screen 55"                        |
| programme and overflow    |                   | approx. Overflow capacity: 30 pax.  |

## Lecture room plan:

Screen location

External screen for overflow / information

Q&A Microphone location

Selected entrance(s)