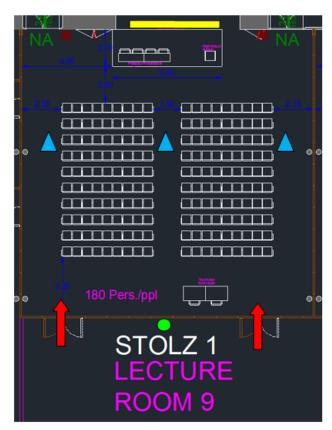

## Lecture room plan:

Screen location

External screen for overflow / information

Q&A Microphone location

Selected entrance(s)