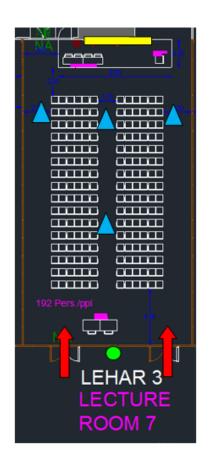

## Lecture Room Technical Specifications

| Congress name             |                   | EHRA EUROPACE –<br>CARDIOSTIM 2017  |
|---------------------------|-------------------|-------------------------------------|
| Room Name                 |                   | Coumel ( Lehar 3)                   |
| Capacity                  |                   | 192 seats arranged in theatre style |
| For Chairpersons          | Stage size        | W: 8 D: 2 H:0,4 metres              |
|                           | Table Dimension   | W: 1,4 H: 0,74 metres               |
|                           | Standard setup    | 2 tables + 4 chairs                 |
|                           | Microphones       | 4 wired                             |
|                           | Video monitor     | 1 screen 42" in front of table      |
|                           | Camera            | N/A                                 |
|                           |                   |                                     |
| For Speaker               | Stage size        | Central stage                       |
|                           | Lectern Dimension | W: 0,57 H: 1,14 metres              |
|                           | Microphones       | 2 wired goose neck                  |
|                           | Computer          | 1 laptop networked with SSC         |
|                           | Camera            | N/A                                 |
| Main screen (16:9)        |                   | 1 screen 6,3 x 3,6 metres           |
| Projector                 |                   | 15 0000 AL                          |
| PinP                      |                   | N/A                                 |
| Audience                  | Microphones       | 4 wireless for Q&A                  |
| External monitor for room |                   | 1 screen 55"                        |
| programme and overflow    |                   | approx. Overflow capacity: 30 pax.  |

## Lecture room plan:

External screen for overflow / information

**Q&A** Microphone location