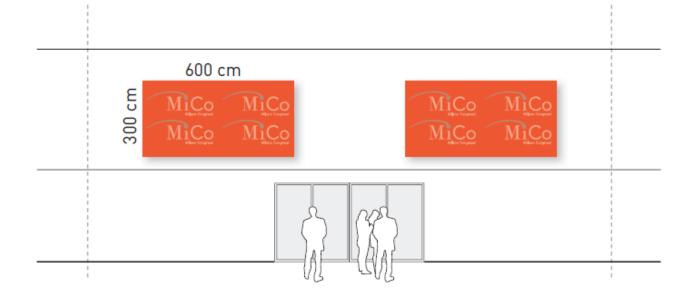

# **Technical specifications for Panels on Floor 2**

Size 600 cm x 300cm

- 4 Units for Industry use
- + 3 units in use for EHRA EUROPACE Signage (7 units total)