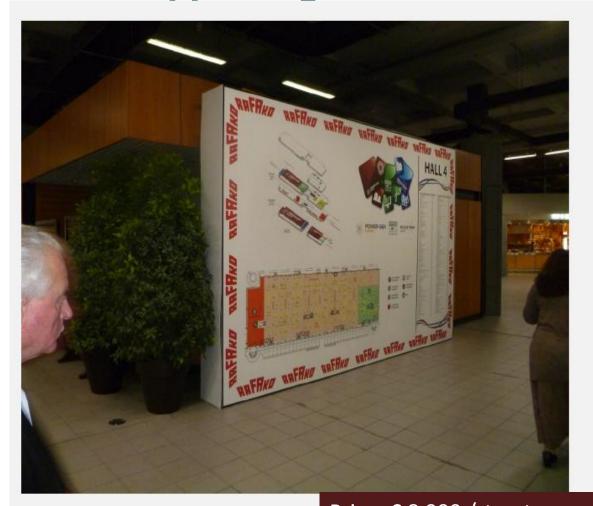

#### Self Supporting structure - Ref. Self-support

# SELF SUPPORTING STRUCTURE

MEZZANINE

LEVEL 2

LEVEL 1

REGITRATION

REGITRATION

MANA

DIMENSION:

5,00 mt x 3,00 mt

Price: € 8 000 /structure

Price includes production of self supporting structure with visual, installation and removal.