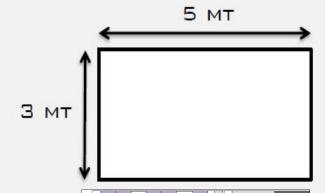

# SELF SUPPORTING STRUCTURE

MEZZANINE

LEVEL 2

LEVEL 1

REGITRATION

REGITRATION

MANA

DIMENSION:

5,00 mt x 3,00 mt

Price: € 8 000 /structure

Price includes production of self supporting structure with visual, installation and removal.