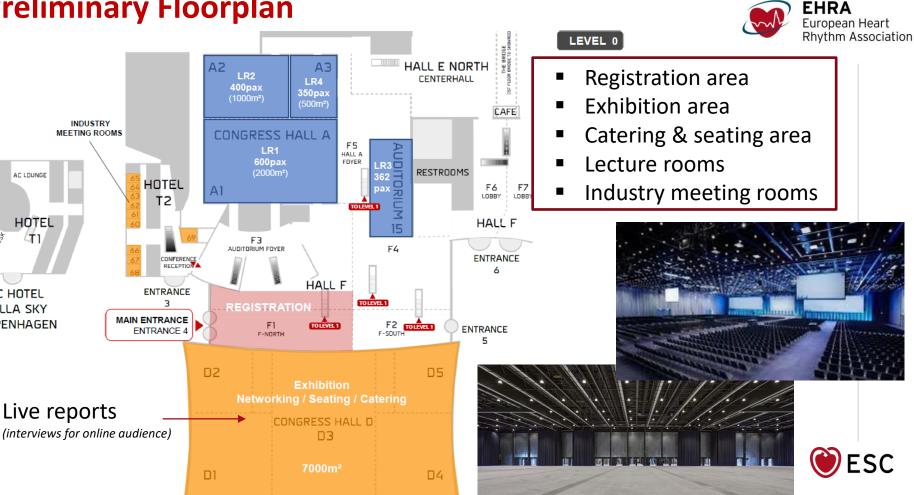

# **Preliminary Floorplan**

AC LOUNGE

HOTEL

41

AC HOTEL

**BELLA SKY** 

COPENHAGEN