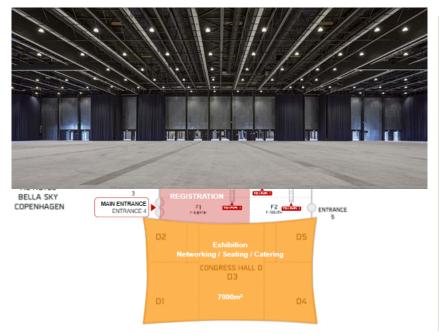

# Venue: Bella Centre Copenhagen

#### Central location with unique infrastructure

Bella Center Copenhagen features a central location in the heart of Ørestad with its own Metro station (M1).

#### Bella Center Copenhagen is just:

- 6 kilometers away from Copenhagen Airport (10mn drive)
- > 8 kilometers away from Copenhagen city centre

# **Preliminary Floorplan**

AC LOUNGE

HOTEL

41

AC HOTEL

**BELLA SKY** 

COPENHAGEN