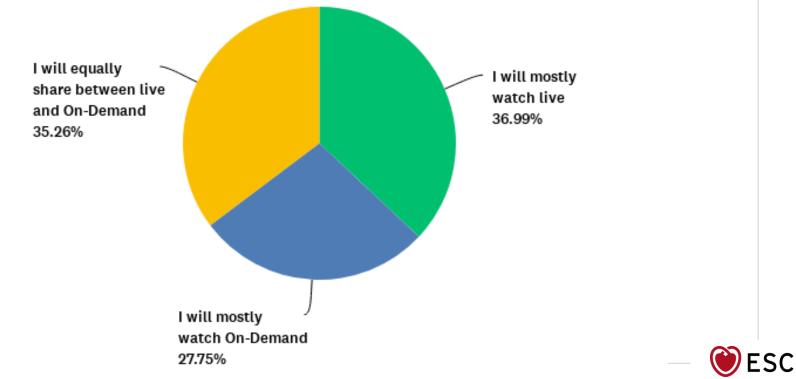

#### Watching live is preferred and combining with on-demand is often favoured

If you plan to attend on-site in Copenhagen, Denmark, where do you expect to interact with your colleagues and key opinion leaders?

Most delegates expect to interact 'after sessions' or 'during coffee breaks'