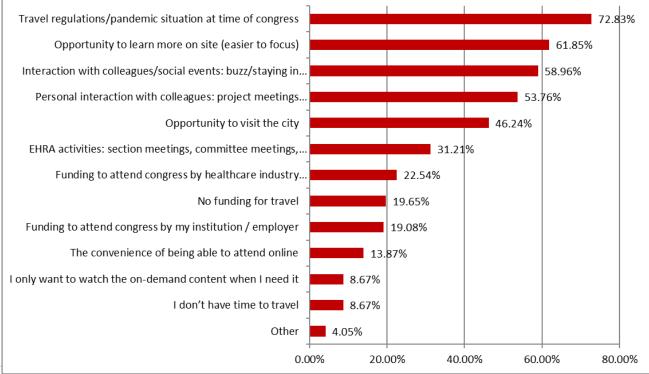

# Which factors will influence the format of the congress you choose?

### Travel regulations and pandemic situation will be the #1 factor