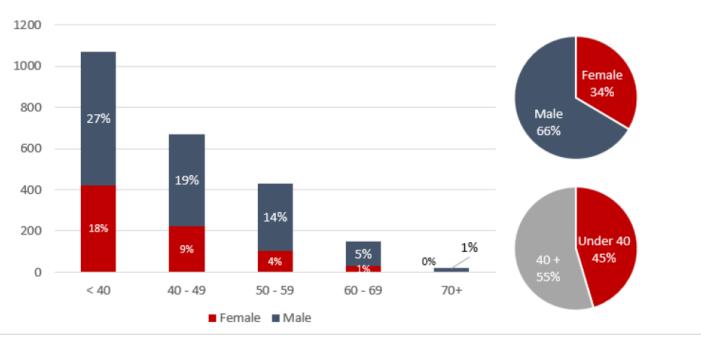

### **EHRA 2021 Online- Statistics**

- 45% of delegates were under 40
- 34% of delegates were female