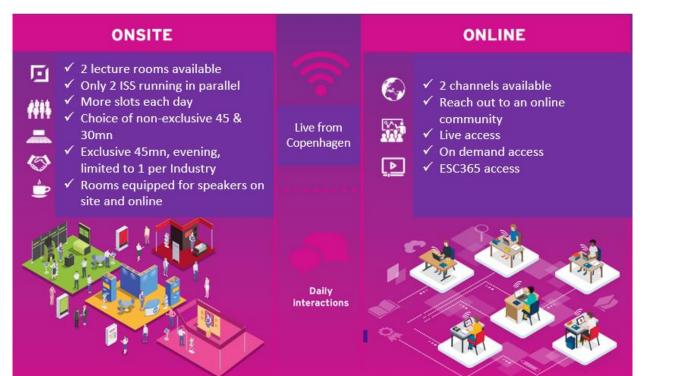

#### ONSITE

Bella Center, Copenhagen

**Onsite participation** (Objective: 2 500 pax)

**5 Lecture rooms** running in parallel

Sponsored sessions, exhibition and networking opportunities

Delegate coffee breaks and networking events

#### ONLINE

Online audience (Objective: 1 500pax)

Live access to 40% scientific via the congress event platform = 2 channels over 3 days

Abstract and clinical case presentations will be digital but also onsite **Rapid fire sessions** 

**Daily interactions** 