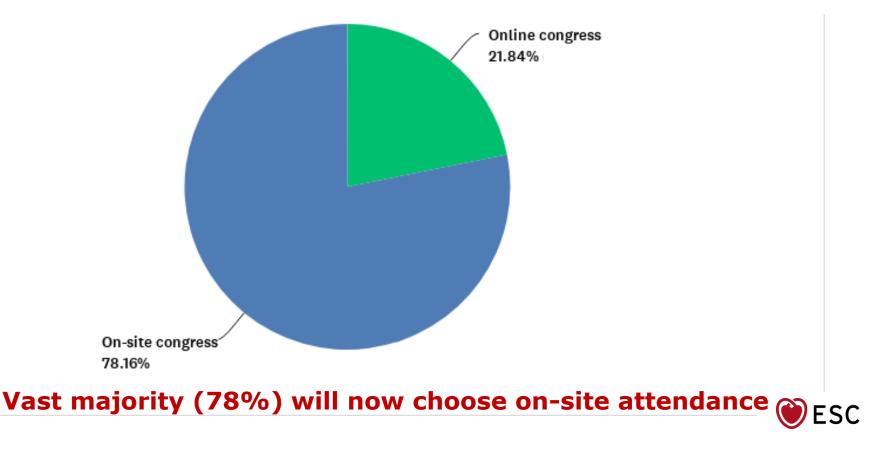

- 1.-All EHRA Members, past EHRA Congress delegates (last 3 editions)
- 2. Abstract presenters (last 3 editions)

In 2022, which format of the congress are you more likely to choose?

### Travel regulations and pandemic situation will be the #1 factor