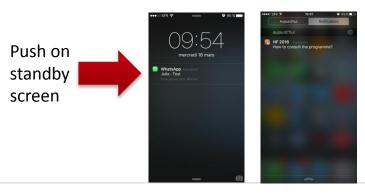

#### What is the « Push Notification »?

- If the Mobile app is closed or if the device is on standby (screen locked) the push notification will come up to remind the delegate of the session "splash advert"
- Push notification is only text, no image
- The push will remain in chronological order in the news feed

The push will include the hyperlink to the Satellite Symposia Session in the

mobile app