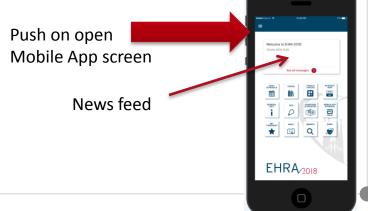

#### What is the « Push Notification »?

- If the Mobile app is closed or if the device is on standby (screen locked) the push notification will come up to remind the delegate of the session "splash advert"
- Push notification is only text, no image
- The push will remain in chronological order in the news feed

The push will include the hyperlink to the Satellite Symposia Session in the

mobile app