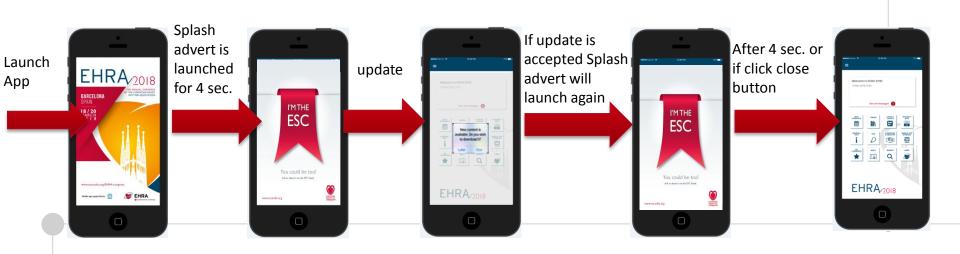

#### **Description of Splash advert & Push notification**

- A virtual and innovative way for session organisers to reach out to delegates by offering electronic and catchy versions of their Adverts (Splash Screen) in the Mobile App.
- These Splash adverts/Push notifications are to promote to delegates your session; as a "Not to be missed" reminder scheduled during the day
- The Push notification is always linked to the related splash advert
- Each congress day, the splash advert will occur after the Mobile app is launched and has been updated. (NOTE: if the delegate does not update the App, the splash advert <u>still</u> takes place)
- The splash adverts have been scheduled according to the Satellite Symposia schedule

## What is the "splash advert"?

 A splash advert is an image which will « splash » on the mobile app screen. The splash screen will appear once the app is launched during a specific time period

## **Product Specificities and constraints**

- Duration of the Splash advert: 4 seconds
- Image (no hyperlink) in the splash advert
- Text & hyperlink to session in Mobile App (no image) in the push notification
- No product advertising
- Data available after the congress (number of splash screens viewed...)