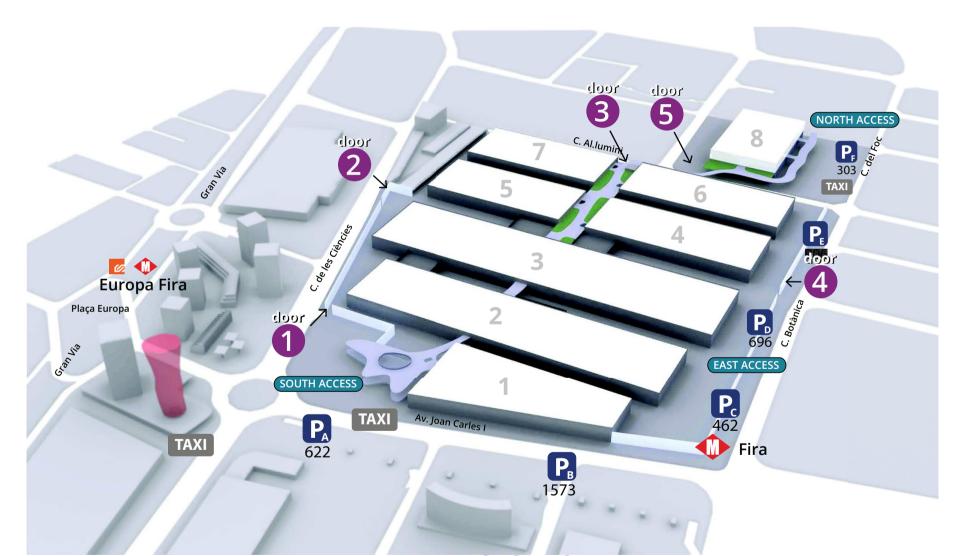

## LORRY ACCESS

(only during Set-up and dismantling)

Fira Barcelona Gran Via Venue is equipped with several access/exit doors as shown below. Please note that not all doors are accessible at all time, and therefore the venue team will inform you about which door has been allocated for your event.

## VEHICLE ACCESS DOORS

Lorry access to halls 1/7 is through door number 1, 3 or 4 Lorry access to halls 8.0 and 8.1 is through door number 5