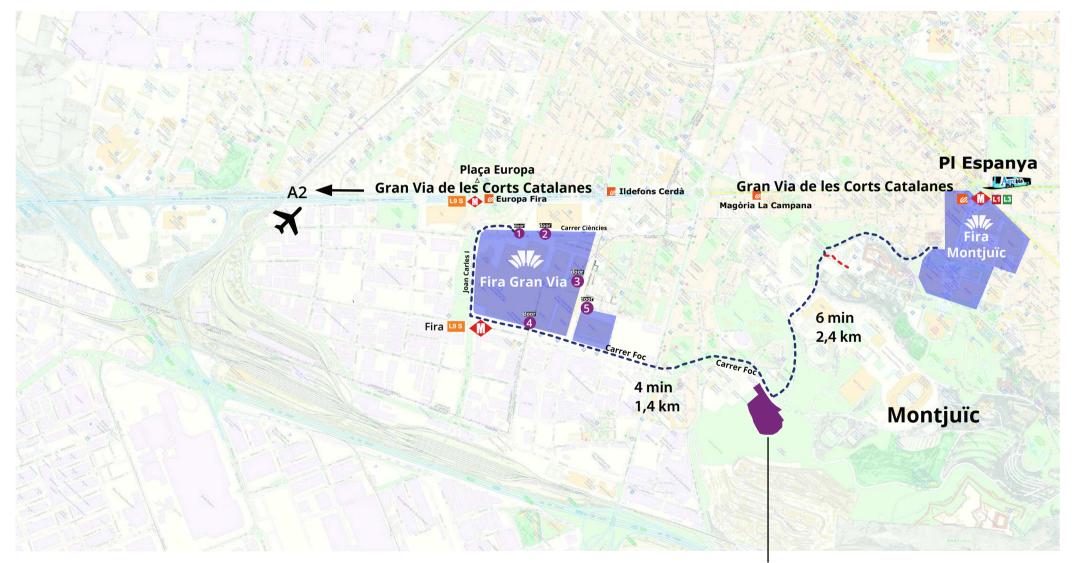

## LOGISTIC AREA SOT DEL MIGDIA

GPS 41°21'34.7"N 2°08'58.3"E Google Map click here Sot del Migdia