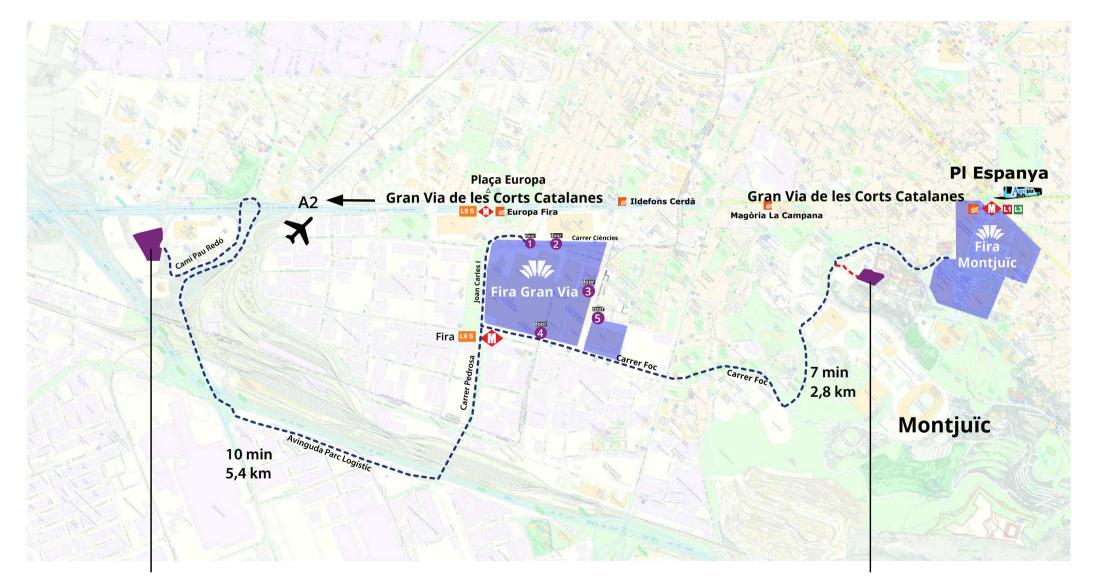

A pre-paid package for using the parking can be offered to you and your exhibitors. Please contact us for further information.

For large vehicles higher than 2.05 m, two parking areas are located near the venue, see next page.

## LORRY PARKING AREAS

Parking Bellvitge 24h C/ Cami de Pau Redo L'Hospitalet de llobregat Phone +34 617 757 929 Parking Iglesias 24h Avda Montanyans s/n Barcelona Phone +34 93 425 0031