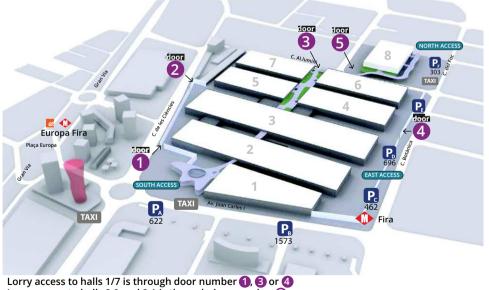

## VEHICLE ACCESS DOORS

Lorry access to halls 1/7 is through door number 1, 3 or 4 Lorry access to halls 8.0 and 8.1 is through door number 5

Lorry access to halls 8.0 and 8.1 is through door number 5

PARKING FACILITIES

**Fira Barcelona** 

The venue is also equipped with underground car park facilities (for vehicles below 2.05 m) along its perimeter (see venue map).