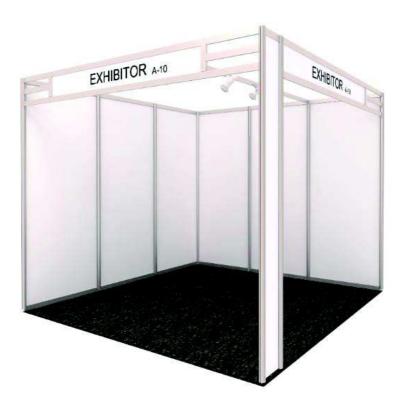

### Basic Stand:

- Stand construction with aluminium profile and white panels . Height 2,50m
- Tile Carpet, color red / black / green / blue navy according to design
- Lighting 50w/sqm
- Switchboard with 3,3kw and one socket + TAX included
- Fascia board with exhibitor name on each open side (maximum 25 characters Font Helvetica) and Number of stand
- Daily cleaning clean is made every evening, starting on the first day of the show.

## **Basic Stand:**

- Stand construction with aluminium profile and white panels . Height 2,50m
- Tile Carpet, color red / black / green / blue navy according to design
- Lighting 50w/sqm
- Switchboard with 3,3kw and one socket + TAX included
- · Fascia board with exhibitor name on each open side (maximum 25 characters Font Helvetica) and Number of stand
- · Daily cleaning clean is made every evening, starting on the first day of the show.