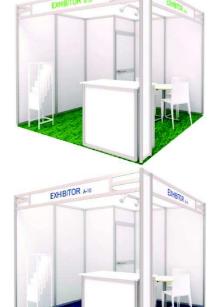

## **Basic Stand:**

- Stand construction with aluminium profile and white panels . Height 2,50m
- Tile Carpet, color red / black / green / blue navy according to design
- Lighting 50w/sqm
- Switchboard with 3,3kw and one socket + TAX included
- · Fascia board with exhibitor name on each open side (maximum 25 characters Font Helvetica) and Number of stand
- · Daily cleaning clean is made every evening, starting on the first day of the show.

# Furniture Pack 2: (from 9/sqm)

- 1 white modular storage 100x100 cms.
- 1 white lockable counter 100x50x100 cms/h with sliding doors
- 1 round white table
- 3 white heritage chairs
- 1 stool
- 1 brochure display cantania
- 1 plastic bin
- \*\*GRAPHICS: optional graphic on counter (to be ordered through Exhibitors' Online Services or email servifira@firabarcelona.com)\*\*