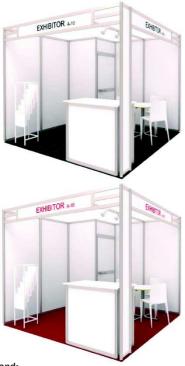

### Basic Stand:

- Stand construction with aluminium profile and white panels . Height 2,50m
- Tile Carpet, color red / black / green / blue navy according to design
- Lighting 50w/sqm
- Switchboard with 3,3kw and one socket + TAX included
- Fascia board with exhibitor name on each open side (maximum 25 characters Font Helvetica) and Number of stand
- Daily cleaning clean is made every evening, starting on the first day of the show.

# Furniture Pack 2: (from 9/sqm)

- 1 white modular storage 100x100 cms.
- 1 white lockable counter 100x50x100 cms/h with sliding doors
- 1 round white table
- 3 white heritage chairs
- 1 stool
- 1 brochure display cantania
- 1 plastic bin
- \*\*GRAPHICS: optional graphic on counter (to be ordered through Exhibitors' Online Services or email servifira@firabarcelona.com)\*\*