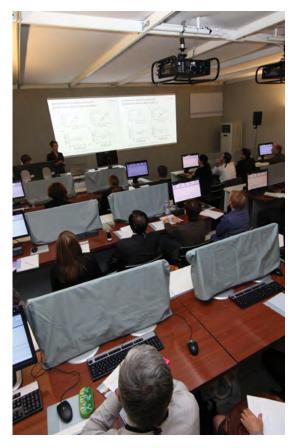

#### The PACE - Practical Tutorials

The PACE offer companies a means of associating with the educational requirements of delegates in a classroom environment. These practical tutorials provide participants with an opportunity for hands-on learning from clinical and/or technical experts on specific therapeutic, diagnostic or rehabilitative procedures focusing on best clinical decisions, methods or techniques.

The PACE are organised in  $64m^2$  or  $80m^2$  rooms. One room is allocated per company for the duration of the congress, throughout the day.

Sessions can be organised as follows:

| Sunday 18 March 2018  | 09:00 - 18:00 |
|-----------------------|---------------|
| Monday 19 March 2018  | 09:00 - 18:00 |
| Tuesday 20 March 2018 | 09:00 - 15:30 |