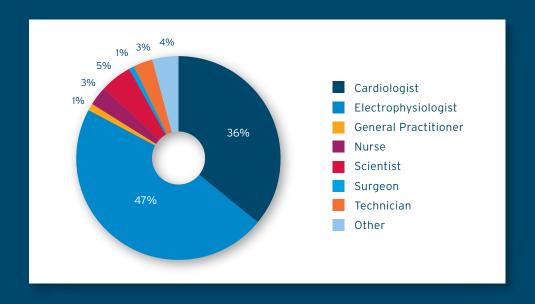

2017 Vienna Delegate professional activity

Fira Gran Via, Hall 8 Barcelona, Spain

- Comprehensive Support Infrastructure
- Excellent Transport Services
- Affordable Exhibitor Services

- Modular Space for optimal layout
- Easy to navigate, on one level
- Exhibition @ the heart of the event