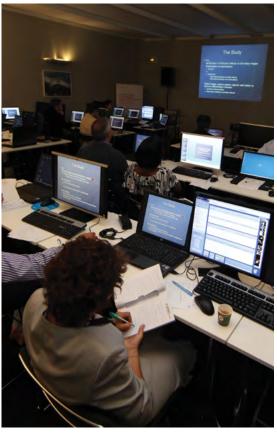

#### The PACE - Practical Tutorials

The PACE offer companies a means of associating with the educational requirements of delegates in a classroom environment. These practical tutorials provide participants with an opportunity for hands-on learning from clinical and/or technical experts on specific therapeutic, diagnostic or rehabilitative procedures focusing on best clinical decisions, methods or techniques.

The PACE are organised in  $64m^2$  or  $80m^2$  rooms. One room is allocated per company for the duration of the congress, throughout the day.

Sessions can be organised as follows:

| Sunday 18 March 2018  | 09:00 - 18:00 |
|-----------------------|---------------|
| Monday 19 March 2018  | 09:00 - 18:00 |
| Tuesday 20 March 2018 | 09:00 - 15:30 |