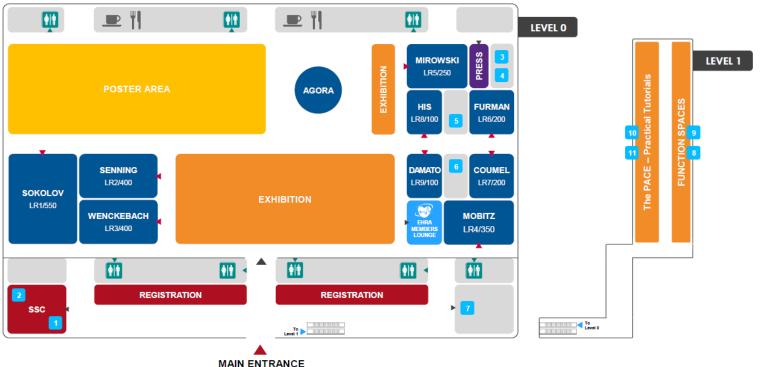

# **Building Overview**

## **Totems Outside Main Entrance**

 These four-sided large vinyl totems will be visible at the taxi queuing area, outside the main entrance.

Size: 1,20m (w) x 2,04m (h) x 1,20m (d)

4 sides to advertise

Quantity: 4

Price per unit: €7 500

Accrued points per unit: 3

# **Backlit Panel in Registration**

EHRA
European Heart
Rhythm Association

• Located in the main entrance, the panels will be situated at eye level and will ensure any information you wish to make relevant to the delegates will quickly find its way to them.

Size: 1m (w) x 2,50m (h)

2 sides to advertise

• Quantity: 2 units (exact location in Registration of the possible changes)

subject to possible changes)

Price per unit: €8 000

Accrued points per unit: 3

**Drop Banners in Registration** 

 Make sure to share your message in the registration while delegates access the congress

• Size: 0,70m (w) x 2m (h)

2 sides to advertise

• Quantity: 8

Price per unit: €5 000

Accrued points per unit: 2

**EHRA** 

# Vinyl Stickers on floor in Registration

 Leading to the Pace & Practical Tutorial rooms, this floor sticker in the Registration can orient delegates to you congress activities and remind them of your location in the Exhibition.

Size: 1m diameter

Sides to advertise: 1

Quantity: 2

SSC

Price per unit: €5 000

Accrued points per unit: 2

REGISTRATION

MAIN ENTRANCE