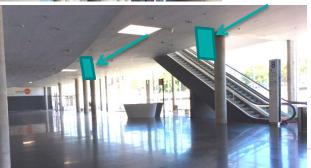

# **Backlit Panel in Registration**

EHRA
European Heart
Rhythm Association

• Located in the main entrance, the panels will be situated at eye level and will ensure any information you wish to make relevant to the delegates will quickly find its way to them.

Size: 1m (w) x 2,50m (h)

2 sides to advertise

• Quantity: 2 units (exact location in Registration of the possible changes)

subject to possible changes)

Price per unit: €8 000

Accrued points per unit: 3

**Drop Banners in Registration** 