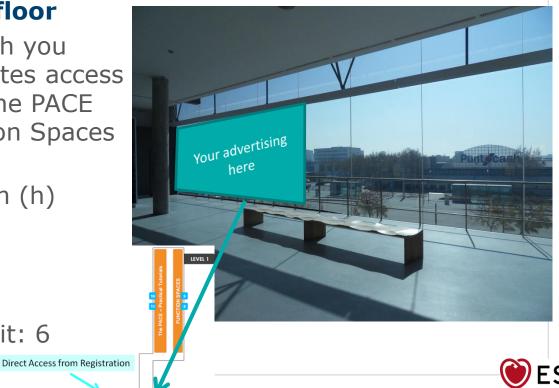

# Illuminated wall (Level 1)

- Located on the 1st floor
- This very large backlit wall is bound to catch the eye of delegates accessing the PACE area or Function spaces, as its sheer size will make it unmistakable in this corridor.

 Size: 7m (w) x 2,5m (h) (size may subject to change)

Sides to advertise: 1

Quantity: 1

Price: €20 000

Accrued points per unit: 8

Direct Access from Registration

**ESC** 

LEVEL 1