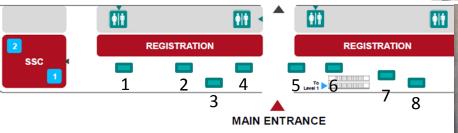

# **Backlit Panel in Registration**

EHRA
European Heart
Rhythm Association

• Located in the main entrance, the panels will be situated at eye level and will ensure any information you wish to make relevant to the delegates will quickly find its way to them.

Size: 1m (w) x 2,50m (h)

2 sides to advertise

• Quantity: 2 units (exact location in Registration of the possible changes)

subject to possible changes)

Price per unit: €8 000

Accrued points per unit: 3

**Drop Banners in Registration** 

 Make sure to share your message in the registration while delegates access the congress

• Size: 0,70m (w) x 2m (h)

2 sides to advertise

• Quantity: 8

Price per unit: €5 000

Accrued points per unit: 2

**EHRA** 

# Vinyl Stickers on floor in Registration

 Leading to the Pace & Practical Tutorial rooms, this floor sticker in the Registration can orient delegates to you congress activities and remind them of your location in the Exhibition.

Size: 1m diameter

Sides to advertise: 1

Quantity: 2

SSC

Price per unit: €5 000

Accrued points per unit: 2

REGISTRATION

MAIN ENTRANCE