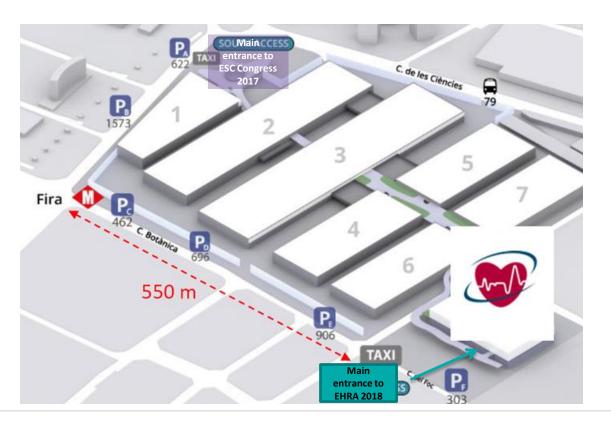

in are exclusive of VAT & represent full rental and production costs
- Prices includes production of branding, hire, installation and removal
- Pictures are not contractual
- All sizes are in meters
- Deadline to send files for approval and production 31 January 2018 to sponsorship@escardio.org



## **Content Reminder**



NEW For given Onsite Advertising items ESC permits product advertising. Local regulatory approval is incumbent on the company selecting the product. The ESC acts in good faith and is not liable for refund of contracted services in the case of regulatory or legislative bodies refusing the content of same.

Assignment of items will be made based upon the accrued points ranking and in respect of accrued points deadline



#### EHRA 2018 Venue:

### Fira Gran Via Hall 8







# **Building Overview**







## **Totems Outside Main Entrance**



 These four-sided large vinyl totems will be visible at the taxi queuing area, outside the main entrance.

Size: 1,20m (w) x 2,04m (h) x 1,20m (d)

4 sides to advertise

Quantity: 4

Price per unit: €7 500

Accrued points per unit: 3















# **Backlit Panel in Registration**

EHRA
European Heart
Rhythm Association

• Located in the main entrance, the panels will be situated at eye level and will ensure any information you wish to make relevant to the delegates will quickly find its way to them.

Size: 1m (w) x 2,50m (h)

2 sides to advertise

• Quantity: 2 units (exact location in Registration of the possible changes)

subject to possible changes)

Price per unit: €8 000

Accrued points per unit: 3







**