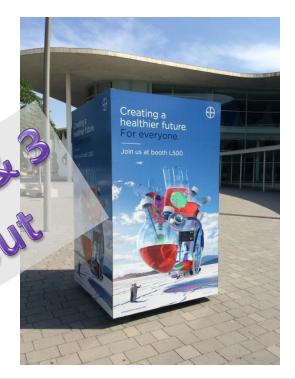

## **Totems Outside Main Entrance**

 These four-sided large vinyl totems will be visible at the taxi queuing area, outside the main entrance.

Size: 1,20m (w) x 2,04m (h) x 1,20m (d)

4 sides to advertise

Quantity: 4

Price per unit: €7 500

Accrued points per unit: 3