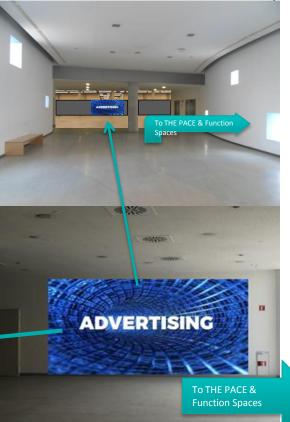

# Illuminated wall (Level 1)

- Located on the 1st floor
- This very large backlit wall is bound to catch the eye of delegates accessing the PACE area or Function spaces, as its sheer size will make it unmistakable in this corridor.

 Size: 7m (w) x 2,5m (h) (size may subject to change)

Sides to advertise: 1

Quantity: 1

Price: €20 000

Accrued points per unit: 8

Direct Access from Registration

**ESC** 

LEVEL 1