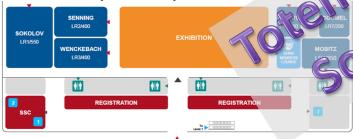

## **Totems Outside Main Entrance**

 These four-sided large vinyl totems will be visible at the taxi queuing area, outside the main entrance.

Size: 1,20m (w) x 2,04m (h) x 1,20m (d)

4 sides to advertise

Quantity: 4

Size: 1m diameter

Sides to advertise: 1

Quantity: 2

SSC

Price per unit: €5 000

Accrued points per unit: 2

REGISTRATION

MAIN ENTRANCE