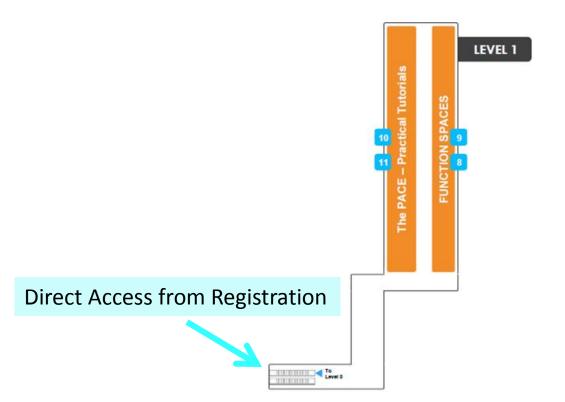

## Level 1

# **Vynil on glass window (Level 1)**

### Located on the 1st floor

- Add a vinyl advert with you message while delegates access the first floor where the PACE rooms and the Function Spaces are located
- Size: 6m (w) x 3,15 m (h)
- Sides to advertise: 1
- Quantity: 1
- Price: €15 000
- Accrued points per unit: 6

 Size: 7m (w) x 2,5m (h) (size may subject to change)

Sides to advertise: 1

Quantity: 1

Price: €20 000

Accrued points per unit: 8

Direct Access from Registration

**ESC** 

LEVEL 1