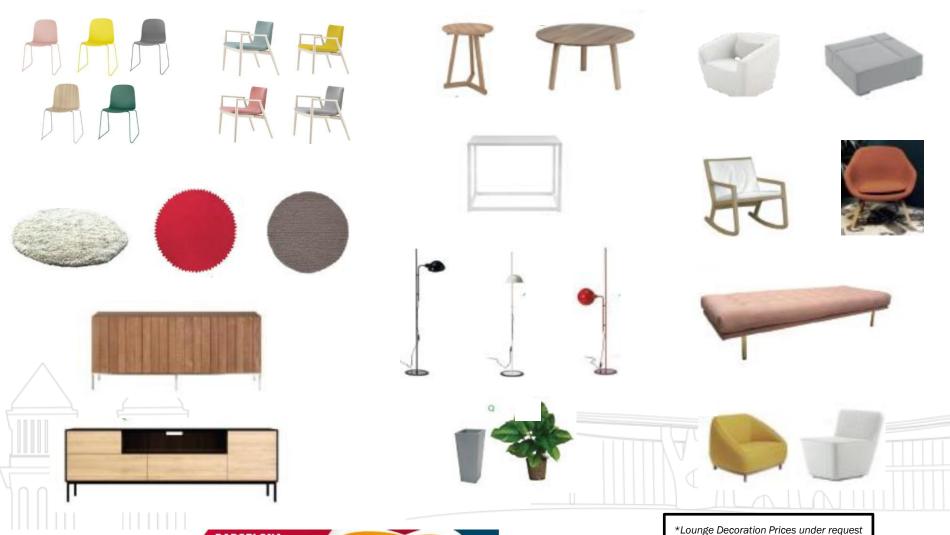

ALBAREDO 110 TABLE 80





WHITE ALBAREDO ROUND TABLE (0.7mH)



35.29 € / Unit



MEDIUM WHITE MEDOLA TABLE 120X60X70h 58.65 € / Unit



MEDOLA TABLE 160X80X70h 75.20 € / Unit



BLACK POMP I POUF 42.14 € / Unit



RED POMP I POUF 39.83 € / Unit



ARMCHAIR AMELOT BEIGE 85.40 € / Unit



WHITE SOFA SLUMP 525.18 € / Unit



LARGE PHICUS BENJAMINA (1.60mH) 52.36 € / Unit



50.08 € / Unit

YUCCA ELEPHANTIPES CACTUS 75 cm height (1.60mH)

113.63 € / Unit



FISHBOWL COLOUR TO CHOOSE 30 CM Ø 94.69 € / Unit



FISHBOWL COLOUR TO CHOOSE 20CM Ø 75.75 € / Unit



CYLINDER CYMBIDIUM COL. TO CHOOSE 40cmh 82.06 € / Unit



RANZO COATSTAND 37.68 € / Unit



**FRIGORIFICO** PEQ.CRISTAL



**BLACK BROADWAY BIN** 10.17 € / Unit















# FUNCTION SPACES SERVICES CATALOGUE - Lounge Decoration





EHRA/2018













# FUNCTION SPACES SERVICES CATALOGUE - Gallery





De Luxe Boardroom\*

\*under request





















Lounge Layout\*
\*under request