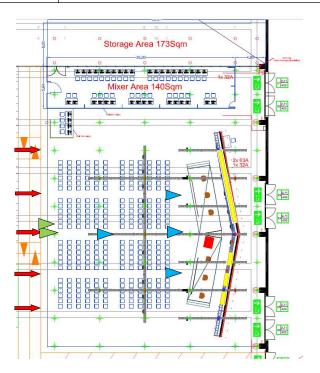

|  |
| Ask a question system (PigeonHole)               |                    | YES                                                                                         |  |
| Live sessions enabled                            |                    | YES                                                                                         |  |
| Audience                                         |                    | 4 HAND HELD WIRELESS (TBC)                                                                  |  |
| External monitor for room programme and overflow |                    | NO                                                                                          |  |

## Lecture Room plan