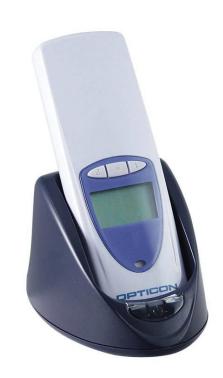

### Information brochure

EasyScan, your badge reader solution

# Our device, your solution

- With a visible display to make data capture easy for everyone.
- Small and lightweight.
- With enough memory to accommodate an entire day of scanning.
- Handy for gathering market research data, creating lists or numerous other professional data collection tasks.