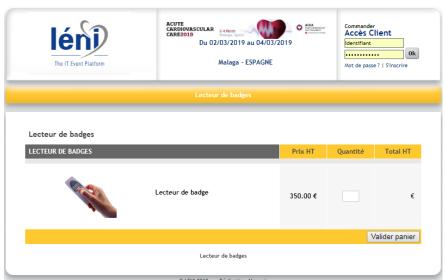

### Place your order

Put your order through our dedicated web shop:

https://www.events-eurodocument.com/euroecho2019

Just click on the yellow part "Badge Reader" to begin the process (no need for any ID nor password in the right upper part)

Don't forget to validate your basket