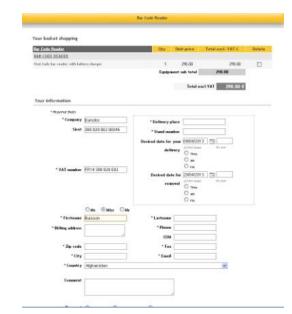

Review and confirm.

Process the payment.

| Bar Code Reader                                                                | Qty                | Unit price     | Total excl. VAT € |
|--------------------------------------------------------------------------------|--------------------|----------------|-------------------|
| BAR CODE READER                                                                |                    |                |                   |
| First Code bar reader with battery charger                                     | 1                  | 290.00         | 290.00            |
|                                                                                | Equip              | ment sub total | 290.00            |
| Your order as been recorded, - Your payment is safeguarded by SSL, please sele | ect your card beli | w 🔒 💳 角        | i                 |
|                                                                                | _                  |                |                   |