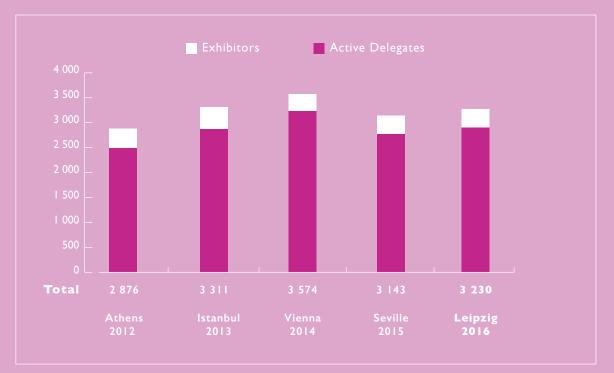

In 2016, EuroEcho-Imaging welcomed **over 3 230 attendees from 90 countries**. It is the must-attend event where you can meet with **world renowned experts** in the field of cardiovascular imaging.

We look forward to welcoming you in the beautiful city of Lisbon for another successful edition of EuroEcho-Imaging.

#### EuroEcho-Imaging 2016 Key Figures

|   | 3 230    | participants                         |
|---|----------|--------------------------------------|
|   | 90       | countries represented                |
|   | 1 154    | abstracts & clinical cases submitted |
| Å | 150      | sessions                             |
|   | 563.5 m² | exhibition space                     |
|   |          |                                      |

Leipzig 2016

5