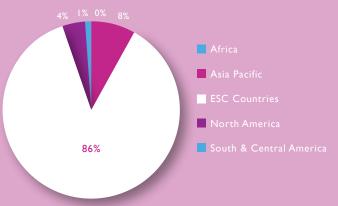

#### Attendance breakdown by region

| ESC Region              | Athens 2012 | istanbul 2013 | Vienna 2014 | Seville 2015 | Leipzig 2016 |
|-------------------------|-------------|---------------|-------------|--------------|--------------|
| Africa                  | 0%          | 0%            | 0%          | 0%           | 0%           |
| Asia Pacific            | 7%          | 12%           | 11%         | <b>9</b> %   | 9%           |
| ESC Countries           | <b>89</b> % | 84%           | 84%         | 86%          | <b>87</b> %  |
| North America           | 3%          | 3%            | 4%          | 4%           | 3%           |
| South & Central America | ١%          | ١%            | ١%          | ١%           | ۱%           |