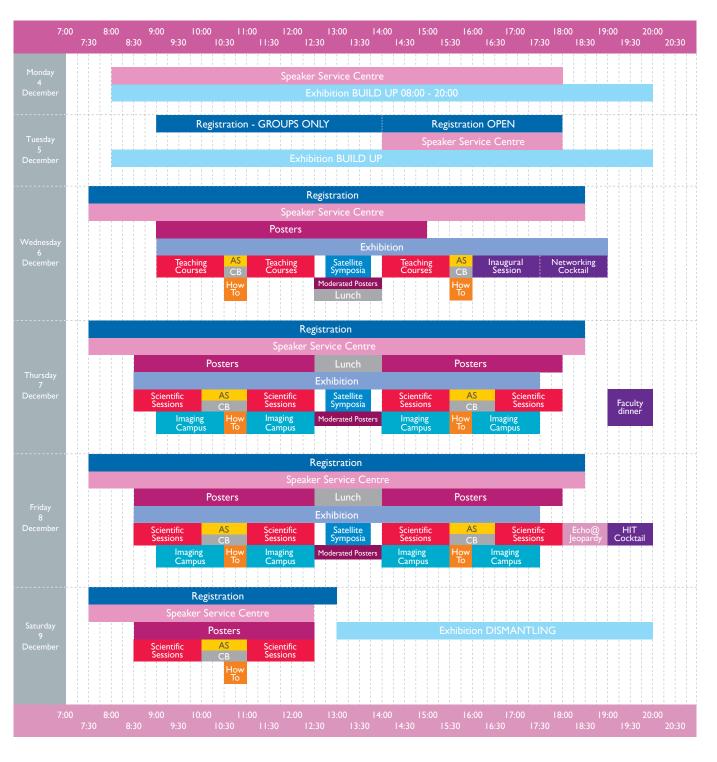

# EuroEcho-Imaging 2017 Preliminary Schedule

AS: Abstract Sessions **CB:** Coffee Breaks

(6)

#### **Exhibition Timetable**

(may be subject to change)

| Monday 4 December    | 08:00 - 20:00                  | BUILD UP              |
|----------------------|--------------------------------|-----------------------|
| Tuesday 5 December   | 08:00 – 20:00                  | BUILD UP              |
| Wednesday 6 December | 09:00 – 19:00                  | OPEN                  |
| Thursday 7 December  | 08:30 – 17:30                  | OPEN                  |
| Friday 8 December    | 08:30 – 17:30                  | OPEN                  |
| Saturday 9 December  | 08:30 - 13:00<br>13:00 - 20:00 | CLOSED<br>DISMANTLING |