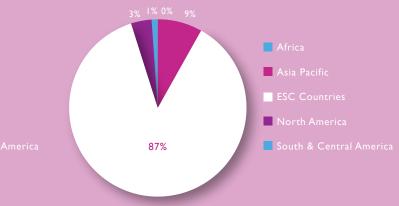

#### Attendance breakdown by region

| ESC Region              | Athens 2012 | istanbul 2013 | Vienna 2014 | Seville 2015 | Leipzig 2016 |
|-------------------------|-------------|---------------|-------------|--------------|--------------|
| Africa                  | 0%          | 0%            | 0%          | 0%           | 0%           |
| Asia Pacific            | 7%          | 12%           | 11%         | <b>9</b> %   | 9%           |
| ESC Countries           | <b>89</b> % | 84%           | 84%         | 86%          | <b>87</b> %  |
| North America           | 3%          | 3%            | 4%          | 4%           | 3%           |
| South & Central America | ١%          | ١%            | ١%          | ١%           | ۱%           |