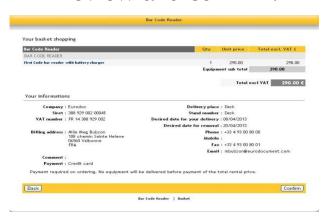

Review and confirm.

Process the payment.

| Bar Code Reader                                                                | Qty                | Unit price     | Total excl. VAT € |
|--------------------------------------------------------------------------------|--------------------|----------------|-------------------|
| BAR CODE READER                                                                |                    |                |                   |
| First Code bar reader with battery charger                                     | 1                  | 290.00         | 290.00            |
|                                                                                | Equip              | ment sub total | 290.00            |
| Your order as been recorded, - Your payment is safeguarded by SSL, please sele | ect your card beli | w 🔒 💳 角        | i                 |
|                                                                                | _                  |                |                   |