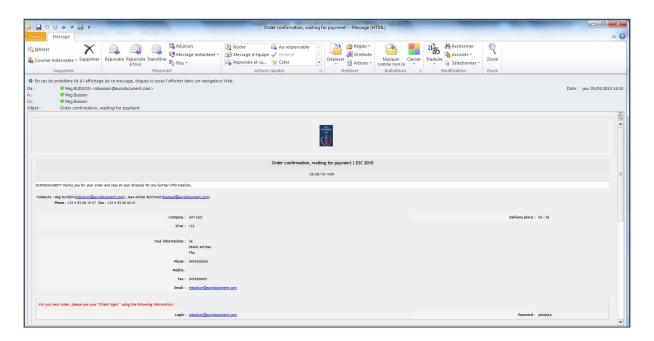

## Check your mailbox

You will receive a confirmation email with:

- ✓ The summary of your order,
- ✓ Your username and password to log onto the EasyScan platform.