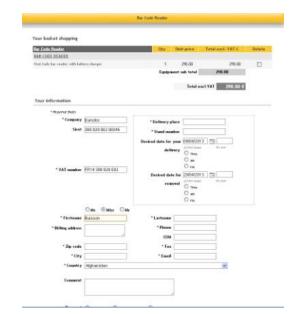

# Finalize you order

Fill in the fields paying attention to the mandatory ones.

- Delivery place is the venue.
- Setup and dismantle dates are not required.
- VAT number is mandatory.

  If you are outside Europe just type 00000
- Choose your payment mode.

Review and confirm.

Process the payment.

| Bar Code Reader                                                                | Qty                | Unit price     | Total excl. VAT € |
|--------------------------------------------------------------------------------|--------------------|----------------|-------------------|
| BAR CODE READER                                                                |                    |                |                   |
| First Code bar reader with battery charger                                     | 1                  | 290.00         | 290.00            |
|                                                                                | Equip              | ment sub total | 290.00            |
| Your order as been recorded, - Your payment is safeguarded by SSL, please sele | ect your card beli | w 🔒 💳 角        | i                 |
|                                                                                | _                  |                |                   |