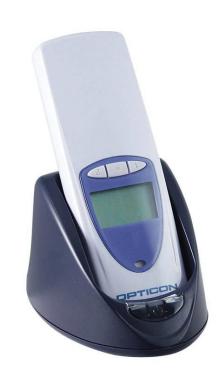

## Our device, your solution

- With a visible display to make data capture easy for everyone.
- Small and lightweight.
- With enough memory to accommodate an entire day of scanning.
- Handy for gathering market research data, creating lists or numerous other professional data collection tasks.