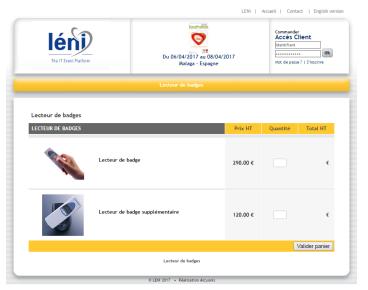

## Place your order

Put your order through our dedicated web shop:

http://www.events-eurodocument.com/euroecho2017

Just click on the yellow part "Badge Reader" to begin the process (no need for any ID nor password in the right upper part)

Don't forget to validate your basket