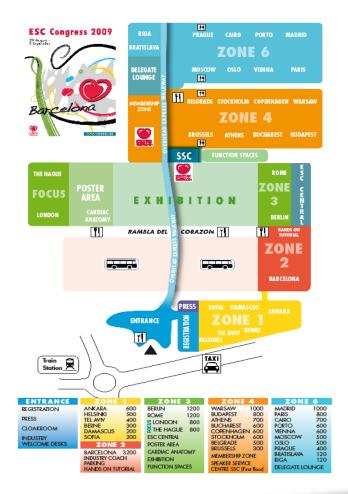

## **Onsite Advertising Opportunities**

## Fira Gran Via - Barcelona



#### **Fira Gran Via - Building Overview**







www.escardio.org

# Megaposters

#### **Front Congress Centre**

Maximise your message opportunity at the ESC Congress with impressive poster boards located in front of the congress centre – 4 poster units are available in total for a powerful presentation.

Size: 8,80m x 8,80m
Location: Front of congress centre
Cost incl. production: €13,000 per unit
Accrued points: 4 pts







#### Advertising Panels Front Congress Centre

Welcome delegates as they arrive at the congress centre using a series of double-sided advertising panels.

Size: 1,20m x 2m
Cost incl. production: €3,500 per panel
Accrued points: 1 pt







# **Promotional Towers**

From Train Station to Congress Centre

Use two sides of these promotional towers along with the ESC to communicate with delegates each day as the