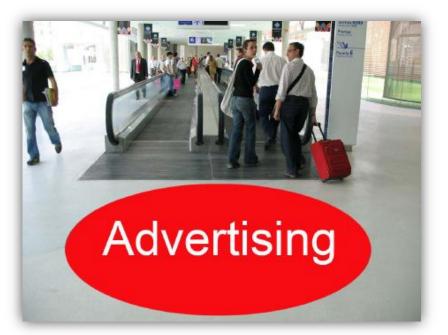

#### Overhead Express Walkway – Travelator above Zones 2,3 & 4

Make a large statement with these eye-catching floor-stickers available before and after each of the travelators on the overhead express walkway above Zones 2, 3 and 4.

Size: Diameter 2,50mCost incl. production: €6,000 per unitAccrued points: 2 pts