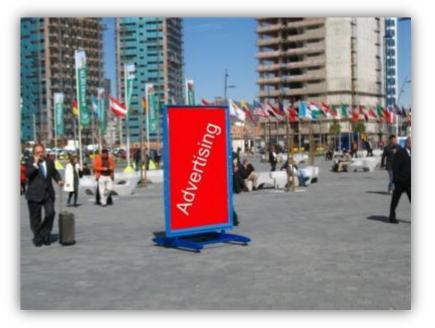

# **Promotional Towers**

From Train Station to Congress Centre

Use two sides of these promotional towers along with the ESC to communicate with delegates each day as they arrive and leave the congress.