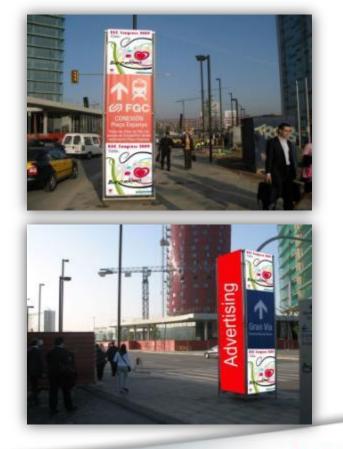

# **Promotional Towers**

From Train Station to Congress Centre

Use two sides of these promotional towers along with the ESC to communicate with delegates each day as they arrive and leave the congress.