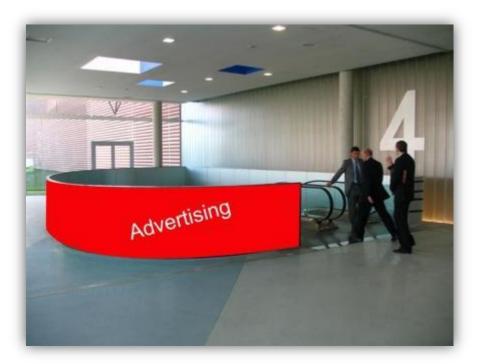

## **Escalator Vinyls**

### From Overhead Express Walkway into Zones 4 & 6

Use the elevator frame and staircase leading into Zones 4 and 6 to distinguish your brand

Size: 19m x 1,10mCost incl. production per escalator: €18,000Accrued points: 6 pts