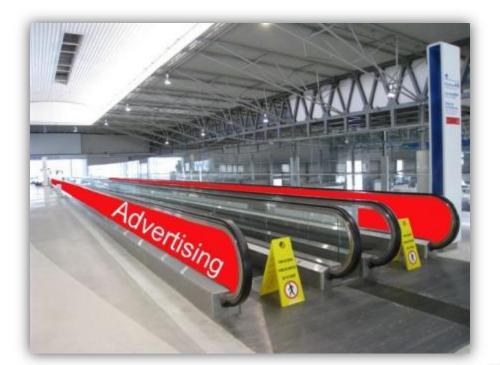

# **Travelator Vinyl**

#### Overhead Express Walkway - Above Zone 3 Exhibition

For guaranteed daily exposure to delegates, promote your congress message by branding the glass panels on the travelator on the overhead express walkway above the Exhibition.

Size: 40,35m x 0,56 mCost incl. production: €22,000Accrued points: 6 pts

www.escardio.org

**NOTE:** The picture provided is for reference purposes only. The above mentioned cost will cover vinyl on the full surface of the 6 glass panels, 4 internal and 2 external.