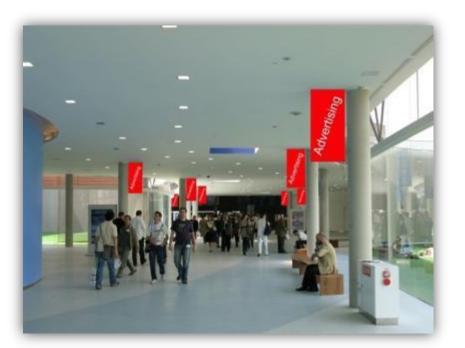

# Promotional Flags Overhead Express Walkway - Above Zone 4

Ten double-sided flags strategically located along the overhead express walkway will remind delegates of your presence and activities during the congress.

Size: 0,60cm x 1,30mCost incl. production: €8,000 /10 unitsAccrued points: 2 pts