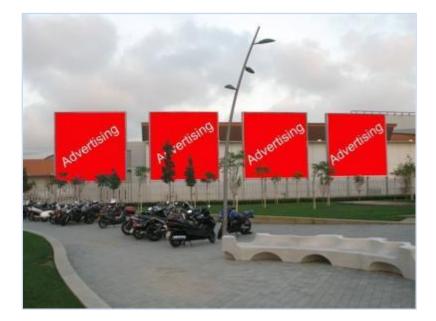

#### **Front Congress Centre**

Maximise your message opportunity at the ESC Congress with impressive poster boards located in front of the congress centre – 4 poster units are available in total for a powerful presentation.

Size: 8,80m x 8,80m
Location: Front of congress centre
Cost incl. production: €13,000 per unit
Accrued points: 4 pts